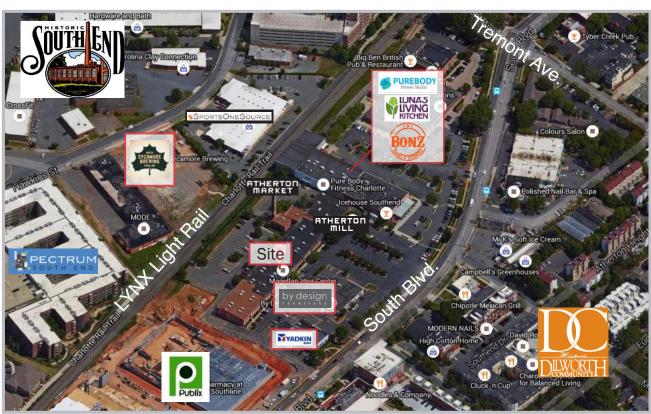

## LOCATION

Located right in the heart of South End, one of the most attractive submarkets in the Charlotte area, this property is on South Boulevard, less than 1.5 miles from Charlotte's center city.

#### SOUTHEND

Immediately south of Uptown, Charlotte's South End is a mix of old and new, contemporary and retro. This thriving community has seen a boom in growth over the past decade and now has more than 300 shops and restaurants and 2,400 housing units. South End offers historic charm with modern day conveniences. www.historicsouthend.com