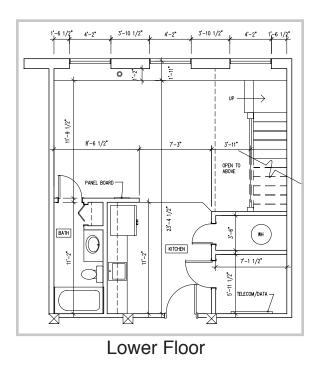

Josh Beaver The Nichols Company 704.373.9797 (Office) • 704.373.9798 (Fax) josh@thenicholscompany.com www.thenicholscompany.com 600 Queens Rd, Charlotte, NC 28207





# Atherton Lofts 2108 South Blvd - Suite 107 Charlotte, NC 28203



## LOCATION

Located right in the heart of South End, one of the most attractive submarkets in the Charlotte area, this property is on South Boulevard, less than 1.5 miles from Charlotte's center city.



# **BUILDING ATTRIBUTES**

- Square Footage: 1,405 SF
- Zoning: UMUD
- Abundant Parking
- Secured Underground Parking Access
- Current Lease Details Available Upon Request
- Sale Price: \$400,000

### FLOOR PLANS

The layout is perfect for a small office user.





Upper Floor

#### SOUTHEND



Immediately south of Uptown, Charlotte's South End is a mix of old and new, contemporary and retro. This thriving community has seen a boom in growth over the past decade and now has more than 300 shops and restaurants and 2,400 housing units. South End offers historic charm with modern day conveniences. www.historicsouthend.com

For more information please contact: Josh Beaver Josh@TheNicholsCompany.com 704.373.9797



This information has been obtained from sources believed to be reliable. While we do not doubt its accuracy, we have not verified it and make no guarantee, warranty or representation to independently confirm its accuracy and completeness.