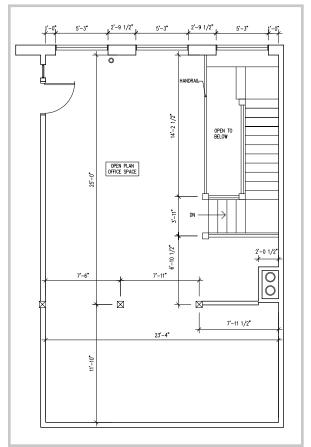

Josh Beaver The Nichols Company 704.373.9797 (Office) • 704.373.9798 (Fax) josh@thenicholscompany.com www.thenicholscompany.com 600 Queens Rd, Charlotte, NC 28207





# Atherton Lofts 2108 South Blvd - Suite 107 Charlotte, NC 28203



## LOCATION

Located right in the heart of South End, one of the most attractive submarkets in the Charlotte area, this property is on South Boulevard, less than 1.5 miles from Charlotte's center city.



# **BUILDING ATTRIBUTES**

- Square Footage: 1,405 SF
- Zoning: UMUD
- Abundant Parking
- Secured Underground Parking Access
- Current Lease Details Available Upon Request
- Sale Price: \$400,000

### FLOOR PLANS

The layout is perfect for a small office user.





Upper Floor

#### SOUTHEND



Immediately south of Uptown, Charlotte's South End is a mix of old and new, contemporary and retro. This thriving community has seen a boom in growth over the past decade and now has more than 300 shops and restaurants and 2,400 housing units. South End offers historic charm with modern day conveniences. www.historicsouthend.com

For more information please contact: Josh Beaver Josh@TheNicholsCompany.com 704.373.9797



This information has been obtained from sources believed to be reliable. While we do not doubt its accuracy, we have not verified it and make no guarantee, warranty or representation to independently confirm its accuracy and completeness.