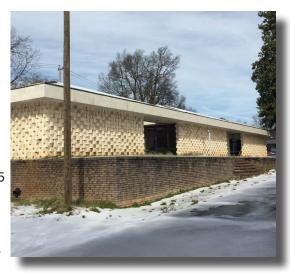

## East Statesville Rd.

505 East Statesville Avenue | Mooresville, NC 28115

## SITE ATTRIBUTES

- +/- 6400 sf with private offices
- .73 Acres
- Space can be demised
- Zoned NMX
- Price \$199,000