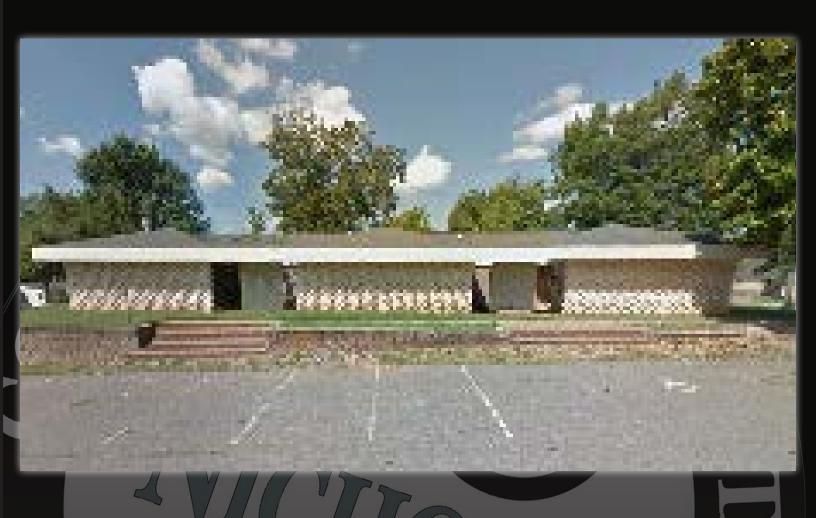

## East Statesville Rd.

505 East Statesville Avenue | Mooresville, NC 28115

## SITE ATTRIBUTES

- +/- 6400 sf with private offices
- .73 Acres
- Space can be demised
- Zoned NMX
- Price \$199,000