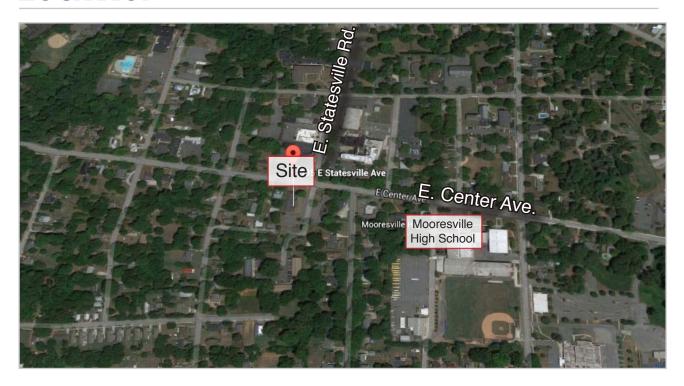

ohn Hadley
The Nichols Company
704.373.9797 (Office) • 704.373.9798 (Fax)
jhadley@thenicholscompany.com
www.thenicholscompany.com
600 Queens Rd, Charlotte, NC 28207

Bank Owned
Medical Office or
Office For Sale



## East Statesville Rd.

505 East Statesville Avenue | Mooresville, NC 28115

## **LOCATION**



## **Demographics**

|                          | <u> 1 Mile</u> | <u> 3 Miles</u> | <u> 5 Miles</u> |
|--------------------------|----------------|-----------------|-----------------|
| 2015 Total Population    | 6,974          | 32,069          | 52,685          |
| 2020 Est. Population     | 7,293          | 33,659          | 55,340          |
| Growth 2015-2020         | 4.57%          | 4.96%           | 5.04%           |
| Average Age              | 38.80          | 37.00           | 37.30           |
| 2015 Total Households    | 2,631          | 12,485          | 20,065          |
| HH Growth 2015-2020      | 4.68%          | 4.99%           | 5.06%           |
| Median Household Income  | \$40,020       | \$52,304        | \$61,767        |
| Average Household Size   | 2.60