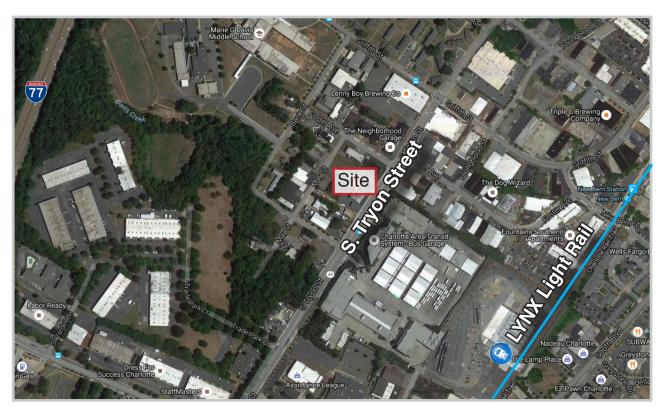

## **LOCATION**

### **ABOUT**

3110-3122 South Tryon Street is an industrial assemblage consisting of 3 separate properties, 2 of which are income producing. The assemblage is within close distance to the Historic South End District and the LYNX Light Rail. It

is also within close proximity to Interstate 77, Uptown Charlotte and the Charlotte Douglas International Airport.