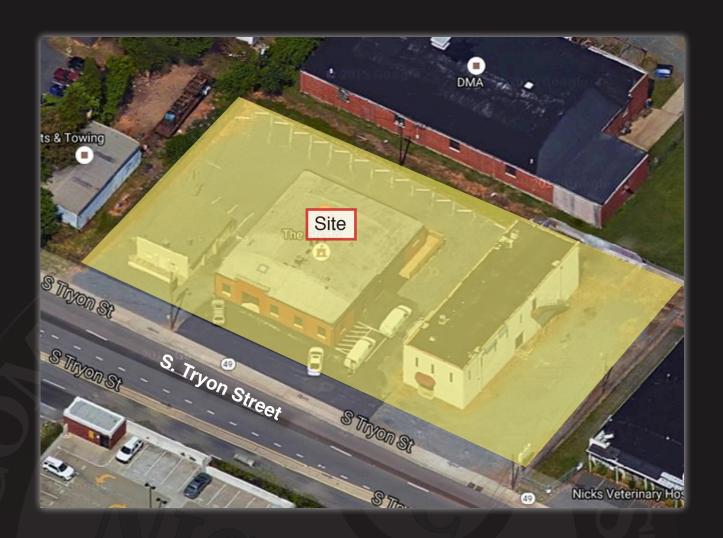

# S. Tryon Assemblage

3110, 3116, 3122 South Tryon St. | Charlotte, NC 28217

### **ABOUT**

3110-3122 South Tryon Street is an industrial assemblage consisting of 3 separate properties, 2 of which are income producing. The assemblage is within close distance to the Historic South End District and the LYNX Light Rail. It

# SITE ATTRIBUTES

- 10,595 SF
- .774 Acres
- Zoning: I-1
- Est. 14,282 VPD on S. Tryon Street
- Sale Price: \$1,540,000