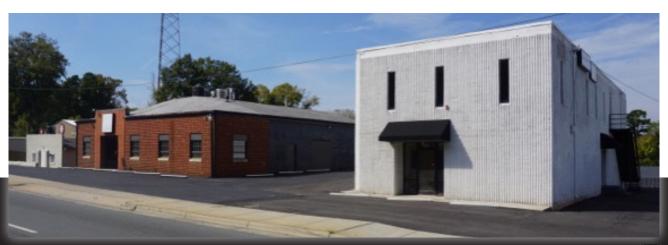

### **ABOUT**

3110-3122 South Tryon Street is an industrial assemblage consisting of 3 separate properties, 2 of which are income producing. The assemblage is within close distance to the Historic South End District and the LYNX Light Rail. It

# PARCEL DETAIL

3110 S. Tryon Street | Parcel ID:14505411 .258 Acres | 5,400 SF

3116 S. Tryon Street I Parcel ID: 14505410 .344 Acres I 4,320 SF

3122 S. Tryon Street I Parcel ID: 14505409 .172 Acres I 875 S