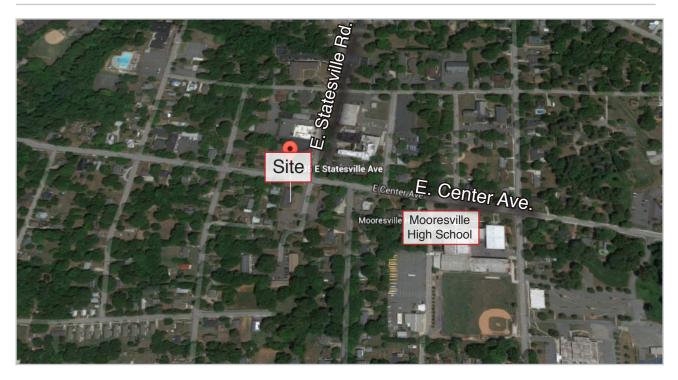

ohn Hadley
The Nichols Company
704.373.9797 (Office) • 704.373.9798 (Fax)
jhadley@thenicholscompany.com
www.thenicholscompany.com
600 Queens Rd, Charlotte, NC 28207

Bank Owned
Medical Office or
Office For Sale



## East Statesville Rd.

505 East Statesville Avenue | Mooresville, NC 28115

## **LOCATION**



## **Demographics**

|                          | <u> 1 Mile</u> | <u> 3 Miles</u> | <u> 5 Miles</u> |
|--------------------------|----------------|-----------------|-----------------|
| 2015 Total Population    | 6,974          | 32,069          | 52,685          |
| 2020 Est. Population     | 7,293          | 33,659          | 55,340          |
| Growth 2015-2020         | 4.57%          | 4.96%           | 5.04%           |
| Average Age              | 38.80          | 37.00           | 37.30           |
| 2015 Total Households    | 2,631          | 12,485          | 20,065          |
| HH Growth 2015-2020      | 4.68%          | 4.99%           | 5.06%           |
| Median Household Income  | \$40,020       | \$52,304        | \$61,767        |
| Average Household Size   | 2.60