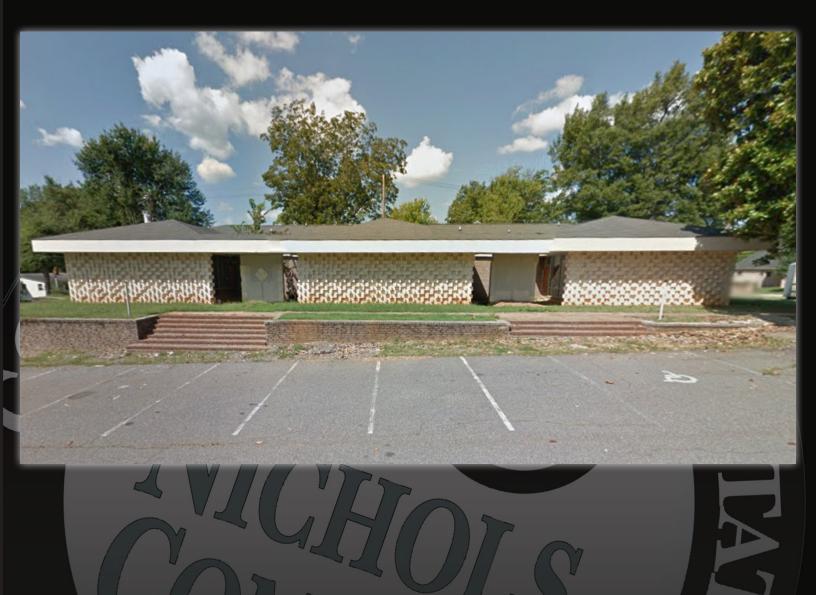

## East Statesville Rd.

505 East Statesville Avenue | Mooresville, NC 28115

## SITE ATTRIBUTES

- +/- 6400 sf with private offices
- .73 Acres
- Space can be demised
- Zoned NMX
- Price \$275,000