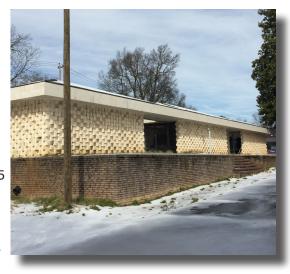

## East Statesville Rd.

505 East Statesville Avenue | Mooresville, NC 28115

## SITE ATTRIBUTES

- +/- 6400 sf with private offices
- .73 Acres
- Space can be demised
- Zoned NMX
- Price \$275,000