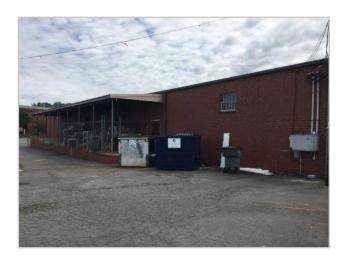

ated within the Central Square Business Park and Shopping Center, a highly visible office/retail complex in the heart of Plaza Midwood. This location offers an ideal opportunity for access to Plaza Midwood's central business district.

#### **ABOUT**

- Plaza Midwood has always been known as one of Charlotte's most eclectic working/shopping destinations.
- Central Avenue has formed its own distinct niche while still being conveniently located less than five minutes from Charlotte's center city.

#### SITE ATTRIBUTES

- +/- 10,000 SF Building Comprised of 3 Tenant Spaces
  - Unit 1: 2,790 SF
  - Unit 2: 3,182 SF
  - Unit 3: 3,318 SF
- Zoning: B-2
- Abundant Parking
- Lease Rate: \$30-\$36/SF NNN

### **EXISTING FLOOR PLAN**



#### PROPOSED FLOOR PLAN



# PHOTOS OF EXISTING SPACE













#### PROPOSED RENDERINGS







#### CENTRAL SQUARE



#### **CENTRAL SQUARE TENANTS**

- The Roasting Company
- ABC Spirits
- CVS
- Yoga One
- Open Door Studios
- Discount Uniform Supply
- Bistro La Bon
- Meineke
- · Sammy's Deli
- Bang Band Salon

- Healthy Home Market
- The Dog Salon
- Fitness Together
- · Yama Izakaya
- Five Guys





## **DEMOGRAPHICS**

|                          | 1 Mile   | 3 Miles  | 5 Miles  |
|--------------------------|----------|----------|----------|
| Total Population         | 10,026   | 99,995   | 248,143  |
| Average HH Income        | \$81,297 | \$80,694 | \$69,518 |
| Total Daytime Population | 14,978   | 209,414  | 394,789  |

TRAFFIC COUNTS: 30,000 VPD ON CENTRAL AVE