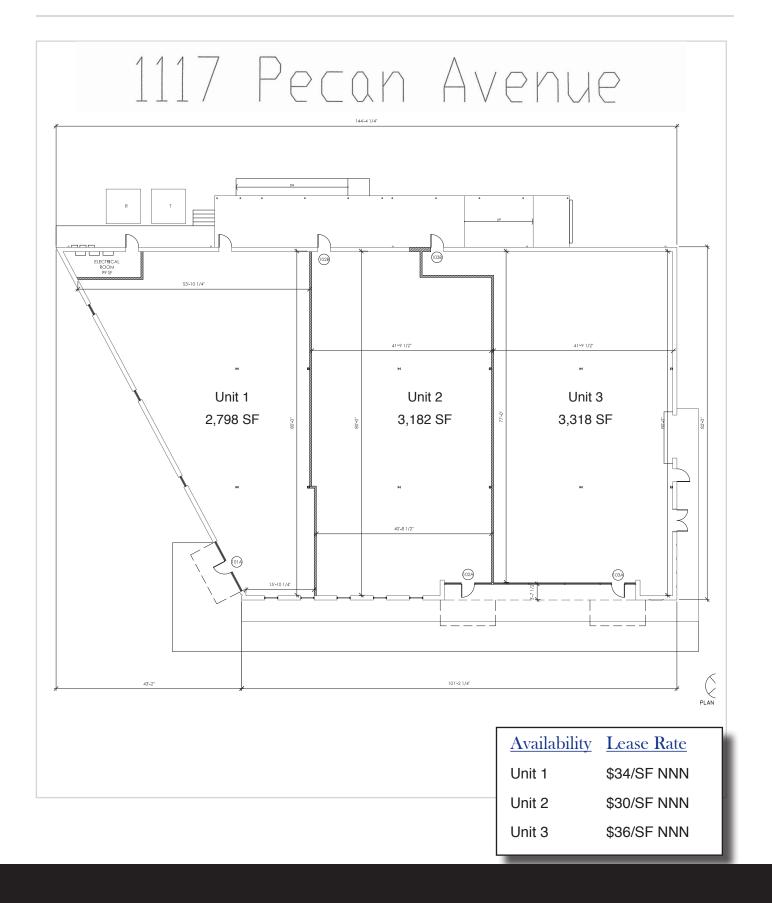

#### PROPOSED FLOOR PLAN

#### SITE ATTRIBUTES

- +/- 10,000 SF Building Comprised of 3 Tenant Spaces
  - Unit 1: 2,790 SF
  - Unit 2: 3,182 SF
  - Unit 3: 3,318 SF
- Zoning: B-2
- Abundant Parking
- Lease Rate: \$30-\$36/SF NNN