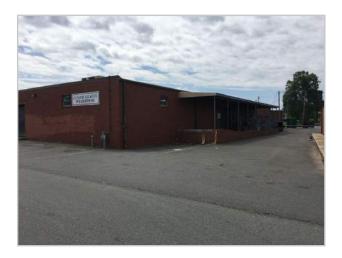

ed within the Central Square Business Park and Shopping Center, a highly visible office/retail complex in the heart of Plaza Midwood. This location offers an ideal opportunity for access to Plaza Midwood's central business district.

#### **ABOUT**

- Plaza Midwood has always been known as one of Charlotte's most eclectic working/shopping destinations.
- Central Avenue has formed its own distinct niche while still being conveniently located less than five minutes from Charlotte's center city.

#### SITE ATTRIBUTES

- +/- 10,000 SF Building Comprised of 3 Tenant Spaces
  - Unit 1: 2,790 SF
  - Unit 2: 3,182 SF
  - Unit 3: 3,318 SF
- Zoning: B-2
- Abundant Parking
- Lease Rate: \$30-\$36/SF NNN

### **EXISTING FLOOR PLAN**



#### PROPOSED FLOOR PLAN



# PHOTOS OF EXISTING SPACE













#### PROPOSED RENDERINGS







#### CENTRAL SQUARE



#### **CENTRAL SQUARE TENANTS**

- The Roasting Company
- ABC Spirits
- CVS
- Yoga One
- Open Door Studios
- Discount Uniform Supply
- Bistro La Bon
- Meineke
- · Sammy's Deli
- Bang Band Salon

- Healthy Home Market
- The Dog Salon
- Fitness Together
- · Yama Izakaya
- Five Guys





## **DEMOGRAPHICS**

|                          | 1 Mile   | 3 Miles  | 5 Miles  |
|--------------------------|----------|----------|----------|
| Total Population         | 10,026   | 99,995   | 248,143  |
| Average HH Income        | \$81,297 | \$80,694 | \$69,518 |
| Total Daytime Population | 14,978   | 209,414  | 394,789  |

TRAFFIC COUNTS: 30,000 VPD ON CENTRAL AVE