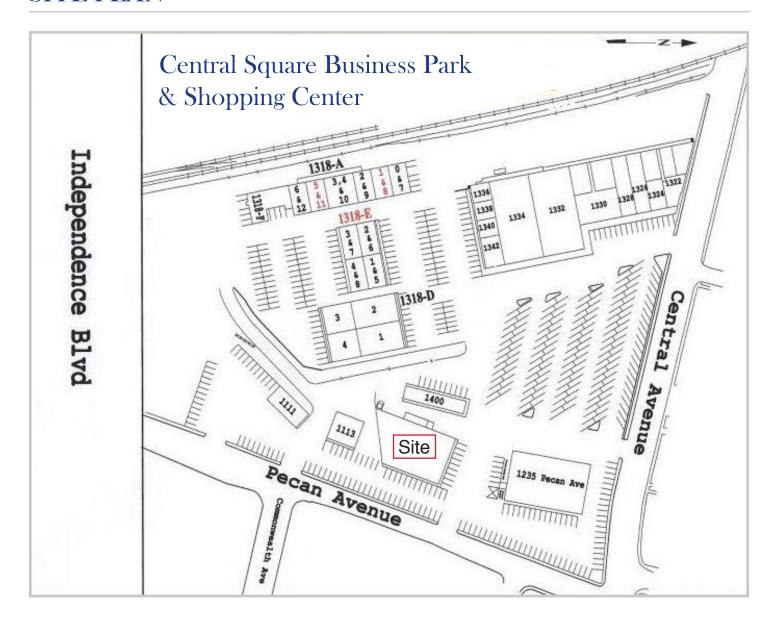

#### **LOCATION**

1117 Pecan Avenue is located within the Central Square Business Park and Shopping Center, a highly visible office/retail complex in the heart of Plaza Midwood. This location offers an ideal opportunity for access to Plaza Midwood's central business district.

#### CENTRAL SQUARE