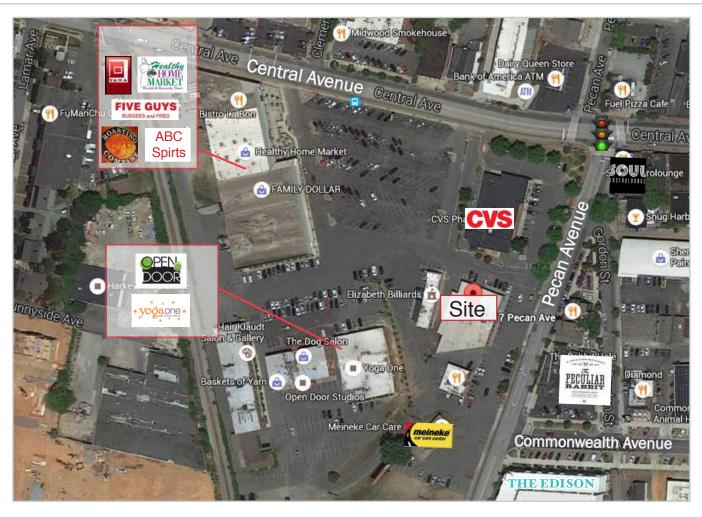

#### CENTRAL SQUARE

#### **CENTRAL SQUARE TENANTS**

- The Roasting Company
- ABC Spirits
- CVS
- Yoga One
- Open Door Studios
- Discount Uniform Supply
- Bistro La Bon
- Meineke
- · Sammy's Deli
- Bang Band Salon

- Healthy Home Market
- The Dog Salon
- Fitness Together
- · Yama Izakaya
- Five Guys