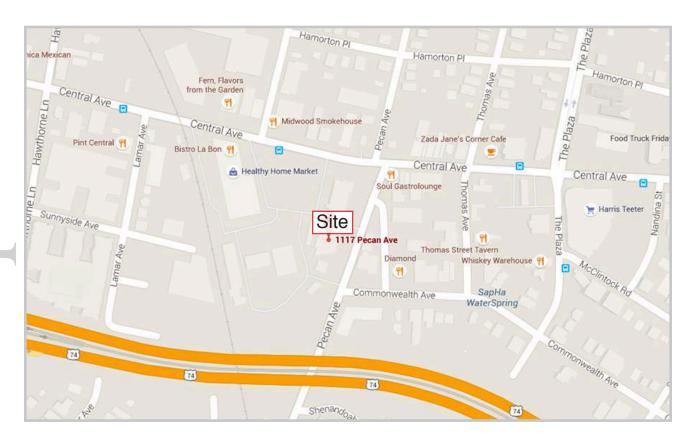

#### **LOCATION**

1117 Pecan Avenue is located within the Central Square Business Park and Shopping Center, a highly visible office/retail complex in the heart of Plaza Midwood. This location offers an ideal opportunity for access to Plaza Midwood's central business district.

#### CENTRAL SQUARE