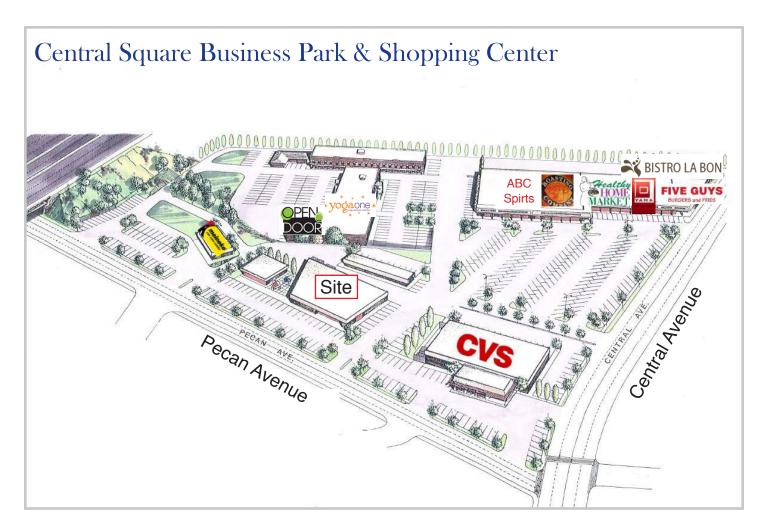

#### CENTRAL SQUARE

#### **CENTRAL SQUARE TENANTS**

- The Roasting Company
- ABC Spirits
- CVS
- Yoga One
- Open Door Studios
- Discount Uniform Supply
- Bistro La Bon
- Meineke
- · Sammy's Deli
- Bang Band Salon

- Healthy Home Market
- The Dog Salon
- Fitness Together
- · Yama Izakaya
- Five Guys