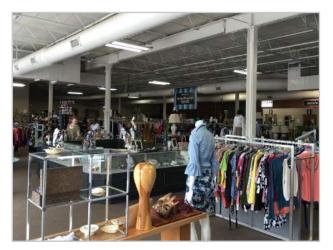

located within the Central Square Business Park and Shopping Center, a highly visible office/retail complex in the heart of Plaza Midwood. This location offers an ideal opportunity for access to Plaza Midwood's central business district.

#### **ABOUT**

- Plaza Midwood has always been known as one of Charlotte's most eclectic working/shopping destinations.
- Central Avenue has formed its own distinct niche while still being conveniently located less than five minutes from Charlotte's center city.

#### SITE ATTRIBUTES

- +/- 10,000 SF Building Comprised of 3 Tenant Spaces
  - Unit 1: 2,790 SF
  - Unit 2: 3,182 SF
  - Unit 3: 3,318 SF
- Zoning: B-2
- Abundant Parking
- Lease Rate: \$30-\$36/SF NNN

### **EXISTING FLOOR PLAN**



#### PROPOSED FLOOR PLAN



# PHOTOS OF EXISTING SPACE













#### PROPOSED RENDERINGS







#### CENTRAL SQUARE



#### **CENTRAL SQUARE TENANTS**

- The Roasting Company
- ABC Spirits
- CVS
- Yoga One
- Open Door Studios
- Discount Uniform Supply
- Bistro La Bon
- Meineke
- · Sammy's Deli
- Bang Band Salon

- Healthy Home Market
- The Dog Salon
- Fitness Together
- · Yama Izakaya
- Five Guys





## **DEMOGRAPHICS**

|                          | 1 Mile   | 3 Miles  | 5 Miles  |
|--------------------------|----------|----------|----------|
| Total Population         | 10,026   | 99,995   | 248,143  |
| Average HH Income        | \$81,297 | \$80,694 | \$69,518 |
| Total Daytime Population | 14,978   | 209,414  | 394,789  |

TRAFFIC COUNTS: 30,000 VPD ON CENTRAL AVE