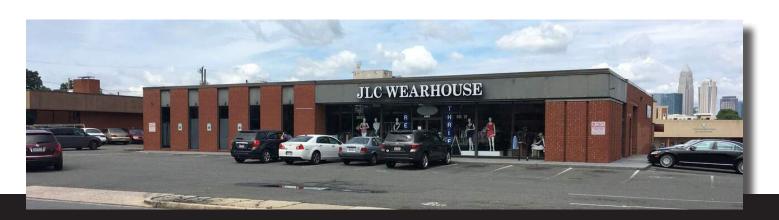

g destinations.
- Central Avenue has formed its own distinct niche while still being conveniently located less than five minutes from Charlotte's center city.

#### SITE ATTRIBUTES

- +/- 10,000 SF Building Comprised of 3 Tenant Spaces
  - Unit 1: 2,790 SF
  - Unit 2: 3,182 SF
  - Unit 3: 3,318 SF
- Zoning: B-2
- Abundant Parking
- Lease Rate: \$30-\$36/SF NNN

### **EXISTING FLOOR PLAN**



#### PROPOSED FLOOR PLAN



# PHOTOS OF EXISTING SPACE













#### PROPOSED RENDERINGS







#### CENTRAL SQUARE



#### **CENTRAL SQUARE TENANTS**

- The Roasting Company
- ABC Spirits
- CVS
- Yoga One
- Open Door Studios
- Discount Uniform Supply
- Bistro La Bon
- Meineke
- · Sammy's Deli
- Bang Band Salon

- Healthy Home Market
- The Dog Salon
- Fitness Together
- · Yama Izakaya
- Five Guys





## **DEMOGRAPHICS**

|                          | 1 Mile   | 3 Miles  | 5 Miles  |
|--------------------------|----------|----------|----------|
| Total Population         | 10,026   | 99,995   | 248,143  |
| Average HH Income        | \$81,297 | \$80,694 | \$69,518 |
| Total Daytime Population | 14,978   | 209,414  | 394,789  |

TRAFFIC COUNTS: 30,000 VPD ON CENTRAL AVE