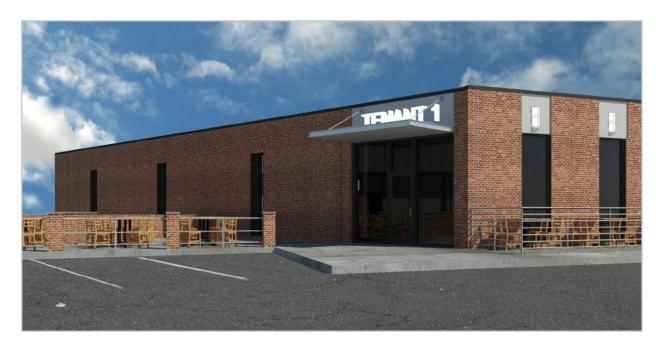

Business Park and Shopping Center, a highly visible office/retail complex in the heart of Plaza Midwood. This location offers an ideal opportunity for access to Plaza Midwood's central business district.

#### **ABOUT**

- Plaza Midwood has always been known as one of Charlotte's most eclectic working/shopping destinations.
- Central Avenue has formed its own distinct niche while still being conveniently located less than five minutes from Charlotte's center city.

#### SITE ATTRIBUTES

- +/- 10,000 SF Building Comprised of 3 Tenant Spaces
  - Unit 1: 2,790 SF
  - Unit 2: 3,182 SF
  - Unit 3: 3,318 SF
- Zoning: B-2
- Abundant Parking
- Lease Rate: \$30-\$36/SF NNN

### **EXISTING FLOOR PLAN**



#### PROPOSED FLOOR PLAN



# PHOTOS OF EXISTING SPACE













#### PROPOSED RENDERINGS







#### CENTRAL SQUARE



#### **CENTRAL SQUARE TENANTS**

- The Roasting Company
- ABC Spirits
- CVS
- Yoga One
- Open Door Studios
- Discount Uniform Supply
- Bistro La Bon
- Meineke
- · Sammy's Deli
- Bang Band Salon

- Healthy Home Market
- The Dog Salon
- Fitness Together
- · Yama Izakaya
- Five Guys





## **DEMOGRAPHICS**

|                          | 1 Mile   | 3 Miles  | 5 Miles  |
|--------------------------|----------|----------|----------|
| Total Population         | 10,026   | 99,995   | 248,143  |
| Average HH Income        | \$81,297 | \$80,694 | \$69,518 |
| Total Daytime Population | 14,978   | 209,414  | 394,789  |

TRAFFIC COUNTS: 30,000 VPD ON CENTRAL AVE