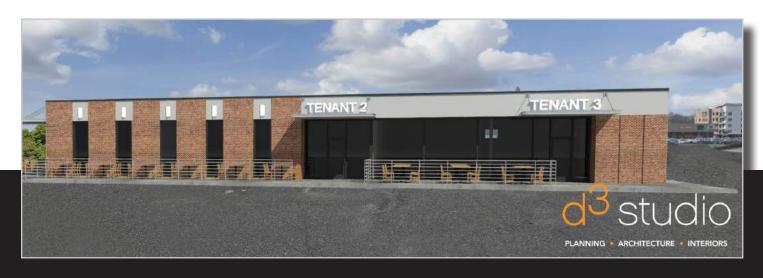

iness Park and Shopping Center, a highly visible office/retail complex in the heart of Plaza Midwood. This location offers an ideal opportunity for access to Plaza Midwood's central business district.

#### **ABOUT**

- Plaza Midwood has always been known as one of Charlotte's most eclectic working/shopping destinations.
- Central Avenue has formed its own distinct niche while still being conveniently located less than five minutes from Charlotte's center city.

#### SITE ATTRIBUTES

- +/- 10,000 SF Building Comprised of 3 Tenant Spaces
  - Unit 1: 2,790 SF
  - Unit 2: 3,182 SF
  - Unit 3: 3,318 SF
- Zoning: B-2
- Abundant Parking
- Lease Rate: \$30-\$36/SF NNN

### **EXISTING FLOOR PLAN**



#### PROPOSED FLOOR PLAN



# PHOTOS OF EXISTING SPACE













#### PROPOSED RENDERINGS







#### CENTRAL SQUARE



#### **CENTRAL SQUARE TENANTS**

- The Roasting Company
- ABC Spirits
- CVS
- Yoga One
- Open Door Studios
- Discount Uniform Supply
- Bistro La Bon
- Meineke
- · Sammy's Deli
- Bang Band Salon

- Healthy Home Market
- The Dog Salon
- Fitness Together
- · Yama Izakaya
- Five Guys





## **DEMOGRAPHICS**

|                          | 1 Mile   | 3 Miles  | 5 Miles  |
|--------------------------|----------|----------|----------|
| Total Population         | 10,026   | 99,995   | 248,143  |
| Average HH Income        | \$81,297 | \$80,694 | \$69,518 |
| Total Daytime Population | 14,978   | 209,414  | 394,789  |

TRAFFIC COUNTS: 30,000 VPD ON CENTRAL AVE