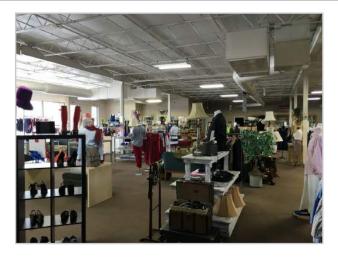

is located within the Central Square Business Park and Shopping Center, a highly visible office/retail complex in the heart of Plaza Midwood. This location offers an ideal opportunity for access to Plaza Midwood's central business district.

#### **ABOUT**

- Plaza Midwood has always been known as one of Charlotte's most eclectic working/shopping destinations.
- Central Avenue has formed its own distinct niche while still being conveniently located less than five minutes from Charlotte's center city.

#### SITE ATTRIBUTES

- +/- 10,000 SF Building Comprised of 3 Tenant Spaces
  - Unit 1: 2,790 SF
  - Unit 2: 3,182 SF
  - Unit 3: 3,318 SF
- Zoning: B-2
- Abundant Parking
- Lease Rate: \$30-\$36/SF NNN

### **EXISTING FLOOR PLAN**



#### PROPOSED FLOOR PLAN



# PHOTOS OF EXISTING SPACE













#### PROPOSED RENDERINGS







#### CENTRAL SQUARE



#### **CENTRAL SQUARE TENANTS**

- The Roasting Company
- ABC Spirits
- CVS
- Yoga One
- Open Door Studios
- Discount Uniform Supply
- Bistro La Bon
- Meineke
- · Sammy's Deli
- Bang Band Salon

- Healthy Home Market
- The Dog Salon
- Fitness Together
- · Yama Izakaya
- Five Guys





## **DEMOGRAPHICS**

|                          | 1 Mile   | 3 Miles  | 5 Miles  |
|--------------------------|----------|----------|----------|
| Total Population         | 10,026   | 99,995   | 248,143  |
| Average HH Income        | \$81,297 | \$80,694 | \$69,518 |
| Total Daytime Population | 14,978   | 209,414  | 394,789  |

TRAFFIC COUNTS: 30,000 VPD ON CENTRAL AVE