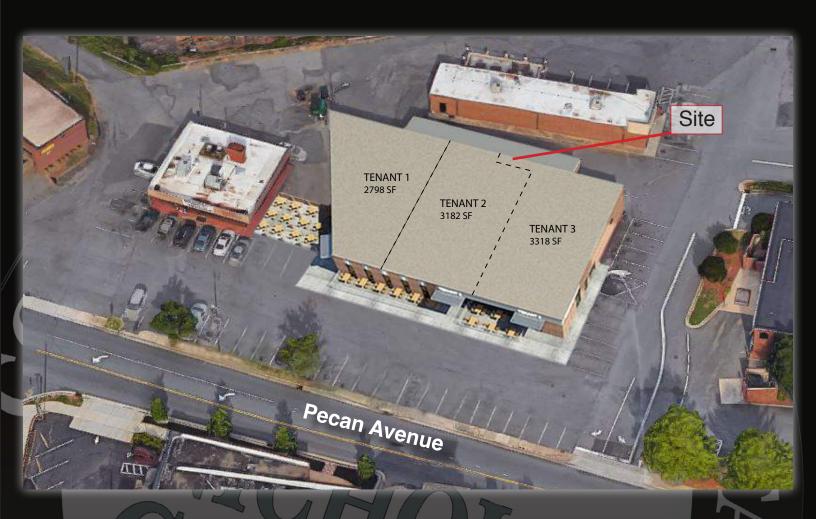

# Central Square

1117 Pecan Avenue | Charlotte, NC 28205

#### **LOCATION**

1117 Pecan Avenue is located within the Central Square Business Park and Shopping Center, a highly visible office/retail complex in the heart of Plaza Midwood. This location offers an ideal opportunity for access to Plaza Midwood's central business district.

#### SITE ATTRIBUTES

- +/- 10,000 SF Building Comprised of 3 Tenant Spaces
  - Unit 1: 2,790 SF
  - Unit 2: 3,182 SF
  - Unit 3: 3,318 SF
- Zoning: B-2
- Abundant Parking
- Lease Rate: \$30-\$36/SF NNN