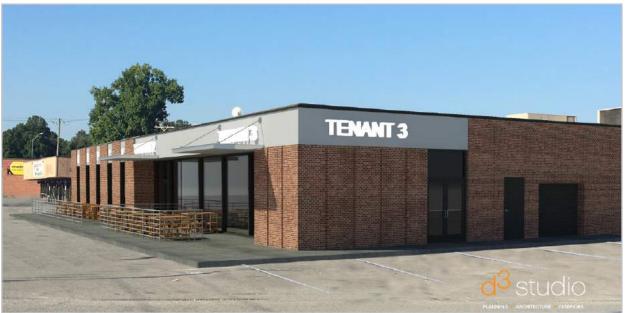

usiness Park and Shopping Center, a highly visible office/retail complex in the heart of Plaza Midwood. This location offers an ideal opportunity for access to Plaza Midwood's central business district.

#### **ABOUT**

- Plaza Midwood has always been known as one of Charlotte's most eclectic working/shopping destinations.
- Central Avenue has formed its own distinct niche while still being conveniently located less than five minutes from Charlotte's center city.

#### SITE ATTRIBUTES

- +/- 10,000 SF Building Comprised of 3 Tenant Spaces
  - Unit 1: 2,790 SF
  - Unit 2: 3,182 SF
  - Unit 3: 3,318 SF
- Zoning: B-2
- Abundant Parking
- Lease Rate: \$30-\$36/SF NNN

### **EXISTING FLOOR PLAN**



#### PROPOSED FLOOR PLAN



# PHOTOS OF EXISTING SPACE













#### PROPOSED RENDERINGS







#### CENTRAL SQUARE



#### **CENTRAL SQUARE TENANTS**

- The Roasting Company
- ABC Spirits
- CVS
- Yoga One
- Open Door Studios
- Discount Uniform Supply
- Bistro La Bon
- Meineke
- · Sammy's Deli
- Bang Band Salon

- Healthy Home Market
- The Dog Salon
- Fitness Together
- · Yama Izakaya
- Five Guys





## **DEMOGRAPHICS**

|                          | 1 Mile   | 3 Miles  | 5 Miles  |
|--------------------------|----------|----------|----------|
| Total Population         | 10,026   | 99,995   | 248,143  |
| Average HH Income        | \$81,297 | \$80,694 | \$69,518 |
| Total Daytime Population | 14,978   | 209,414  | 394,789  |

TRAFFIC COUNTS: 30,000 VPD ON CENTRAL AVE