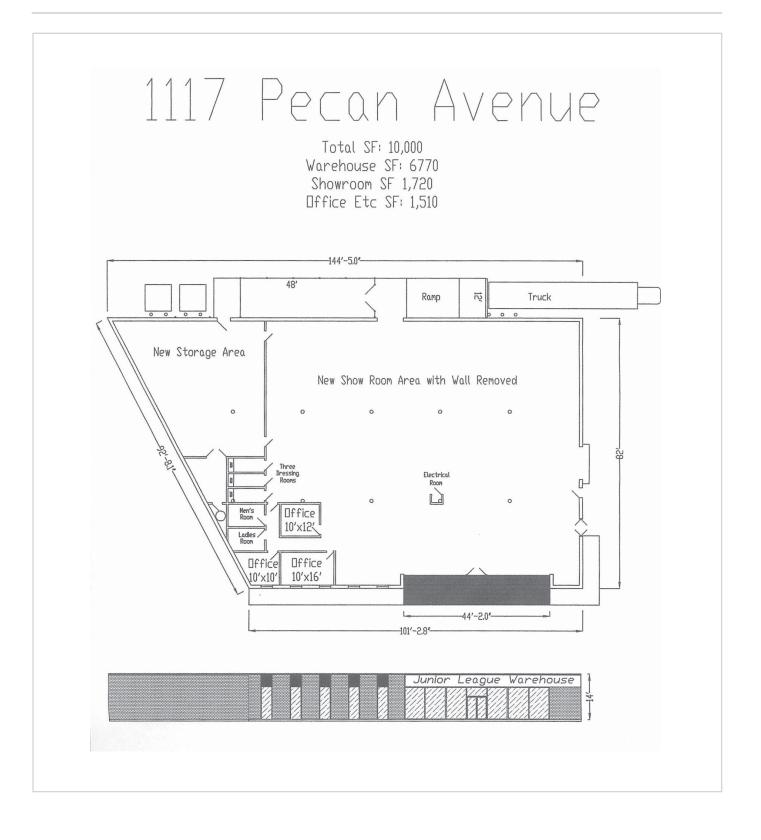

### **EXISTING FLOOR PLAN**

#### SITE ATTRIBUTES

- +/- 10,000 SF Building Comprised of 3 Tenant Spaces
  - Unit 1: 2,790 SF
  - Unit 2: 3,182 SF
  - Unit 3: 3,318 SF
- Zoning: B-2
- Abundant Parking
- Lease Rate: \$30-\$36/SF NNN