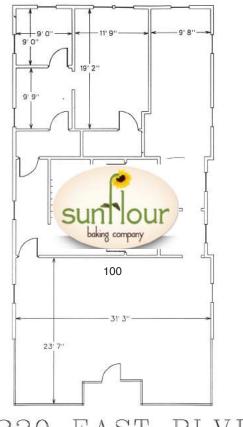

### FLOOR PLAN

### 220 EAST BOULEVARD

220 EAST BLVD. 220 EAST BLVD. FIRST FLOOR

2070 SF

SECOND FLOOR

2077 SF

220 EAST BLVD. LOFT

#### www.sunflourbakingcompany.com

Sunflour is a family owned bakery and cafe dedicated to scratch baking in small batches everyday. At Sunflour, food is prepared on site without artificial flavorings, preservatives, dough conditioners, bleached or bromated flour. Suite: 100, 220 East Square Footage: 2,070 Lease Expiration: 6/30/17