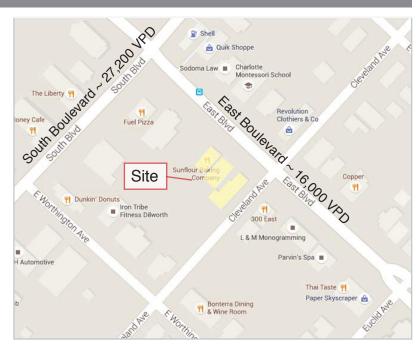

#### TRAFFIC COUNTS

East Boulevard - Est. 16,000 VPD South Boulevard - Est. 27,200 VPD

### DILWORTH

Dilworth was Charlotte's first streetcar suburb established in the 1890s just outside of the original city limits. Today, much of the Dilworth neighborhood is listed on the National Register of Historic Places as the Dilworth Historic District including one of the Dilly Place buildings, 224 East Boulevard. Latta Park is centrally located within the neighborhood and there are numerous shops and restaurants within walking distance. The area is close to Uptown and the Lynx Light Rail.