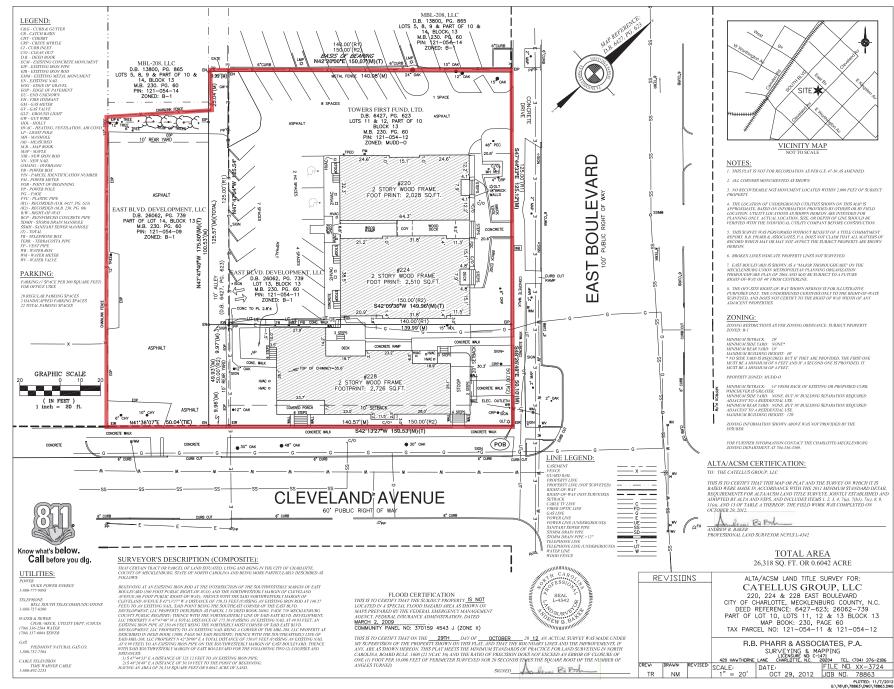

### SURVEY

#### PROPERTY DETAIL

Property Address: 220, 224, 228 East Boulevard & 1812 Cleveland Avenue, Charlotte, NC 28203

Parcel ID: 220 & 224 East Boulevard (12105412), 228 East Boulevard (12105411), 1812 Cleveland Avenue (12105409)

Acreage: Approximately .75 ac

Leasable Square Footage: 220 East Boulevard - 4,731 Total SF · 224 East Boulevard - 4,333 Total SF

228 East Boulevard- 5,430 Total SF

Total GLA: 14,494

Available Square Footage: Fully Leased

Number of Buildings: 3

Number of Tenants: 12

Parking: Ample Onsite and Street Parking

Zoning: 220 & 224 East Boulevard: MUDD-O; 228 East Boulevard & 1812 Cleveland Avenue: B-I

Access: Full Access from East Boulevard and Cleveland Avenue