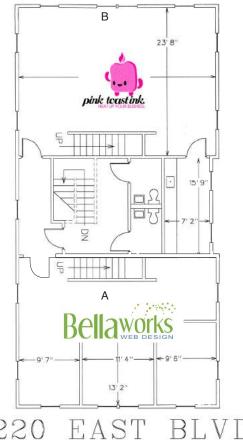

### FLOOR PLAN

# FLOOR PLAN 224 EAST BOULEVARD

224 EAST BLVD. FIRST FLOOR 2,508 SF

224 EAST BLVD. SECOND FLOOR 1,825 SF

#### www.bellaworksweb.com

Founded in January of 2007, Bellaworks Web Design is a full-service website development company based in Charlotte, North Carolina.

Suite: A, Loft A, 220 East Square Footage: 1,331 Lease Expiration: 2/28/18

#### www.pink-toast.com

Pink Toast Ink was founded in Fall 2011. Pink Toast Ink works with creative clients in the commercial and wedding industry who need branding transformation and vision.

Suite: B, Loft B, 220 East Square Footage: 1,483 Lease Expiration: 6/30/17