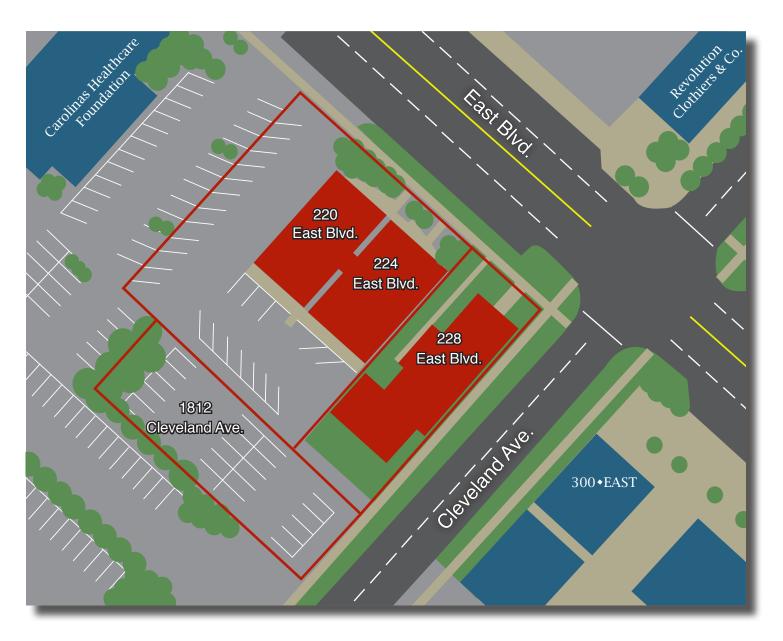

## SITE PLAN

### ABOUT DILLY PLACE

Dilly Place is a group of buildings and parking located along East Boulevard at the intersection of Cleveland Avenue, near South Boulevard in historic Dilworth. Dilly Place sits on approximately 0.75 acres, has abundant parking and excellent street exposure. Each building offers ideal retail or office space and can accomodate single or multiple tenants. Current tenants include Sunflour Baking Co., Bellaworks, Pink Toast, California Closets, 32 Flavors Boutique, Five 13 Studio, Sports Massage Therapy, Polished Onyx, KK Bloom Boutique, Folicle and Hydrate Medical.

Number of Buildings: 3

Number of Tenants: 12

Parking: Ample Onsite and Street Parking

Zoning: 220 & 224 East Boulevard: MUDD-O; 228 East Boulevard & 1812 Cleveland Avenue: B-I

Access: Full Access from East Boulevard and Cleveland Avenue