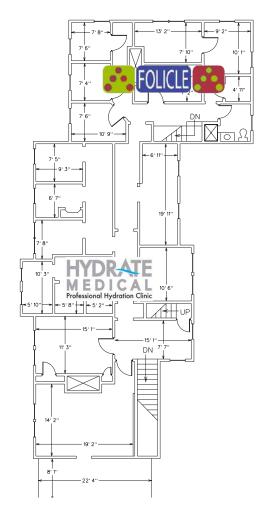

# FLOOR PLAN 228 EAST BOULEVARD

228 EAST BLVD.
FIRST FLOOR
2,736 SF

228 EAST BLVD. SECOND FLOOR 2,694 SF

## TENANT PROFILES

| Polished Onyx                                       | Nail Salon                                                                                                                                                                                                 | Suite: E, 224 East<br>Square Footage: 190<br>Lease Expiration: 7/31/17    |
|-----------------------------------------------------|------------------------------------------------------------------------------------------------------------------------------------------------------------------------------------------------------------|---------------------------------------------------------------------------|
| Sports Massage Therapy                              | Sports Massage                                                                                                                                                                                             | Suite: D, 224 East<br>Square Footage: 195<br>Lease Expiration: 12/31/16   |
| Five<br>Studio<br>AN ART INFUSEO FABRION GALLES     | www.five13studio.com Women's clothing boutique.                                                                                                                                                            | Suite: C, 224 East<br>Square Footage: 120<br>Lease Expiration: 3/31/18    |
| FOLICLE                                             | www.foliclesalonandspa.com  Folicle Salon & Spa offers the highest quality for services including technically skilled haircuts and coloring services, manicures, pedicures, massages, facials, and waxing. | Suite: 100, 228 East<br>Square Footage: 3,615<br>Lease Expiration:6/30/19 |
| HYDRATE<br>MEDICAL<br>Professional Hydration Clinic | www.hydratemedical.com  Charlotte's premier concierge hydration service.                                                                                                                                   | Suite: 200, 228 East<br>Square Footage: 1,815<br>Lease Expiration:9/30/17 |