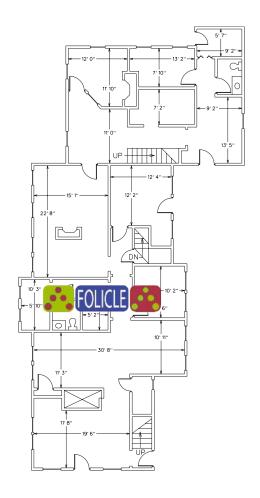

### 220 EAST BOULEVARD

220 EAST BLVD. 220 EAST BLVD. FIRST FLOOR

2070 SF

SECOND FLOOR

2077 SF

220 EAST BLVD. LOFT

## TENANT PROFILES

| Polished Onyx                                       | Nail Salon                                                                                                                                                                                                 | Suite: E, 224 East<br>Square Footage: 190<br>Lease Expiration: 7/31/17    |
|-----------------------------------------------------|------------------------------------------------------------------------------------------------------------------------------------------------------------------------------------------------------------|---------------------------------------------------------------------------|
| Sports Massage Therapy                              | Sports Massage                                                                                                                                                                                             | Suite: D, 224 East<br>Square Footage: 195<br>Lease Expiration: 12/31/16   |
| Five<br>Studio<br>AN ART INFUSEO FABRION GALLES     | www.five13studio.com Women's clothing boutique.                                                                                                                                                            | Suite: C, 224 East<br>Square Footage: 120<br>Lease Expiration: 3/31/18    |
| FOLICLE                                             | www.foliclesalonandspa.com  Folicle Salon & Spa offers the highest quality for services including technically skilled haircuts and coloring services, manicures, pedicures, massages, facials, and waxing. | Suite: 100, 228 East<br>Square Footage: 3,615<br>Lease Expiration:6/30/19 |
| HYDRATE<br>MEDICAL<br>Professional Hydration Clinic | www.hydratemedical.com  Charlotte's premier concierge hydration service.                                                                                                                                   | Suite: 200, 228 East<br>Square Footage: 1,815<br>Lease Expiration:9/30/17 |