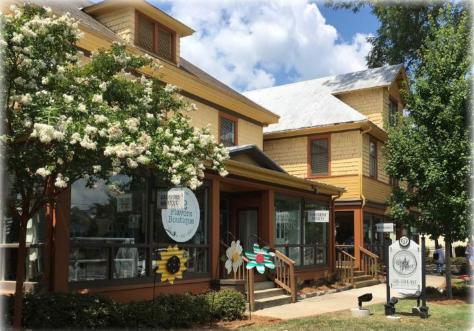

### ABOUT DILLY PLACE

Dilly Place is a group of buildings and parking located along East Boulevard at the intersection of Cleveland Avenue, near South Boulevard in historic Dilworth. Dilly Place sits on approximately 0.75 acres, has abundant parking and excellent street exposure. Each building offers ideal retail or office space and can accomodate single or multiple tenants. Current tenants include Sunflour Baking Co., Bellaworks, Pink Toast, California Closets, 32 Flavors Boutique, Five 13 Studio, Sports Massage Therapy, Polished Onyx, KK Bloom Boutique, Folicle and Hydrate Medical.

#### www.sunflourbakingcompany.com

Sunflour is a family owned bakery and cafe dedicated to scratch baking in small batches everyday. At Sunflour, food is prepared on site without artificial flavorings, preservatives, dough conditioners, bleached or bromated flour. Suite: 100, 220 East Square Footage: 2,070 Lease Expiration: 6/30/17