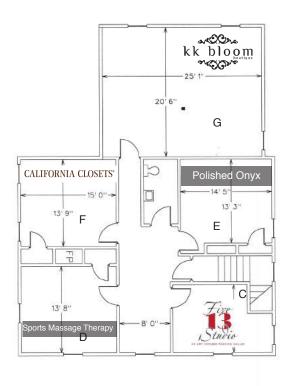

# FLOOR PLAN 224 EAST BOULEVARD

224 EAST BLVD. FIRST FLOOR 2,508 SF

224 EAST BLVD. SECOND FLOOR 1,825 SF

#### CALIFORNIA CLOSETS°

#### www.californiaclosets.com

For more than three decades California Closets has built a reputation as a leader in premium- and luxury space-management, delivering truly custom products and unparalleled service.

Suite: A & F 224 East Square Footage: 1,769 Lease Expiration:10/24/17

#### www.shopkkbloom.com

kk bloom boutique offers a wide selection of women's clothing and accessories.

Suite: G, 224 East Square Footage: 513 Lease Expiration: 1/31/19

## TENANT PROFILES

| Polished Onyx                                       | Nail Salon                                                                                                                                                                                                 | Suite: E, 224 East<br>Square Footage: 190<br>Lease Expiration: 7/31/17    |
|-----------------------------------------------------|------------------------------------------------------------------------------------------------------------------------------------------------------------------------------------------------------------|---------------------------------------------------------------------------|
| Sports Massage Therapy                              | Sports Massage                                                                                                                                                                                             | Suite: D, 224 East<br>Square Footage: 195<br>Lease Expiration: 12/31/16   |
| Five<br>Studio<br>AN ART INFUSEO FABRION GALLES     | www.five13studio.com Women's clothing boutique.                                                                                                                                                            | Suite: C, 224 East<br>Square Footage: 120<br>Lease Expiration: 3/31/18    |
| FOLICLE                                             | www.foliclesalonandspa.com  Folicle Salon & Spa offers the highest quality for services including technically skilled haircuts and coloring services, manicures, pedicures, massages, facials, and waxing. | Suite: 100, 228 East<br>Square Footage: 3,615<br>Lease Expiration:6/30/19 |
| HYDRATE<br>MEDICAL<br>Professional Hydration Clinic | www.hydratemedical.com  Charlotte's premier concierge hydration service.                                                                                                                                   | Suite: 200, 228 East<br>Square Footage: 1,815<br>Lease Expiration:9/30/17 |