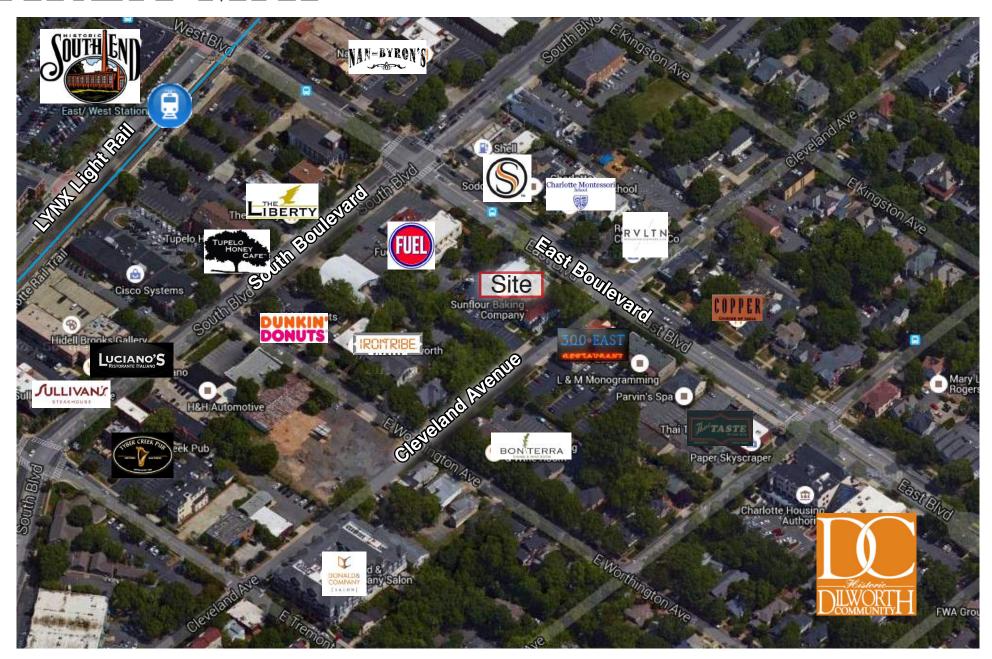

## AREA MAP

### ABOUT DILLY PLACE

Dilly Place is a group of buildings and parking located along East Boulevard at the intersection of Cleveland Avenue, near South Boulevard in historic Dilworth. Dilly Place sits on approximately 0.75 acres, has abundant parking and excellent street exposure. Each building offers ideal retail or office space and can accomodate single or multiple tenants. Current tenants include Sunflour Baking Co., Bellaworks, Pink Toast, California Closets, 32 Flavors Boutique, Five 13 Studio, Sports Massage Therapy, Polished Onyx, KK Bloom Boutique, Folicle and Hydrate Medical.