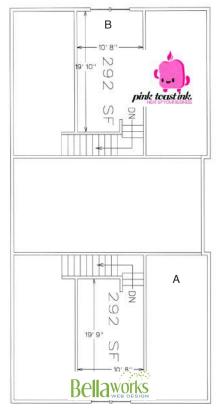

### FLOOR PLAN

# FLOOR PLAN 224 EAST BOULEVARD

224 EAST BLVD. FIRST FLOOR 2,508 SF

224 EAST BLVD. SECOND FLOOR 1,825 SF

#### www.bellaworksweb.com

Founded in January of 2007, Bellaworks Web Design is a full-service website development company based in Charlotte, North Carolina.

Suite: A, Loft A, 220 East Square Footage: 1,331 Lease Expiration: 2/28/18

#### www.pink-toast.com

Pink Toast Ink was founded in Fall 2011. Pink Toast Ink works with creative clients in the commercial and wedding industry who need branding transformation and vision.

Suite: B, Loft B, 220 East Square Footage: 1,483 Lease Expiration: 6/30/17