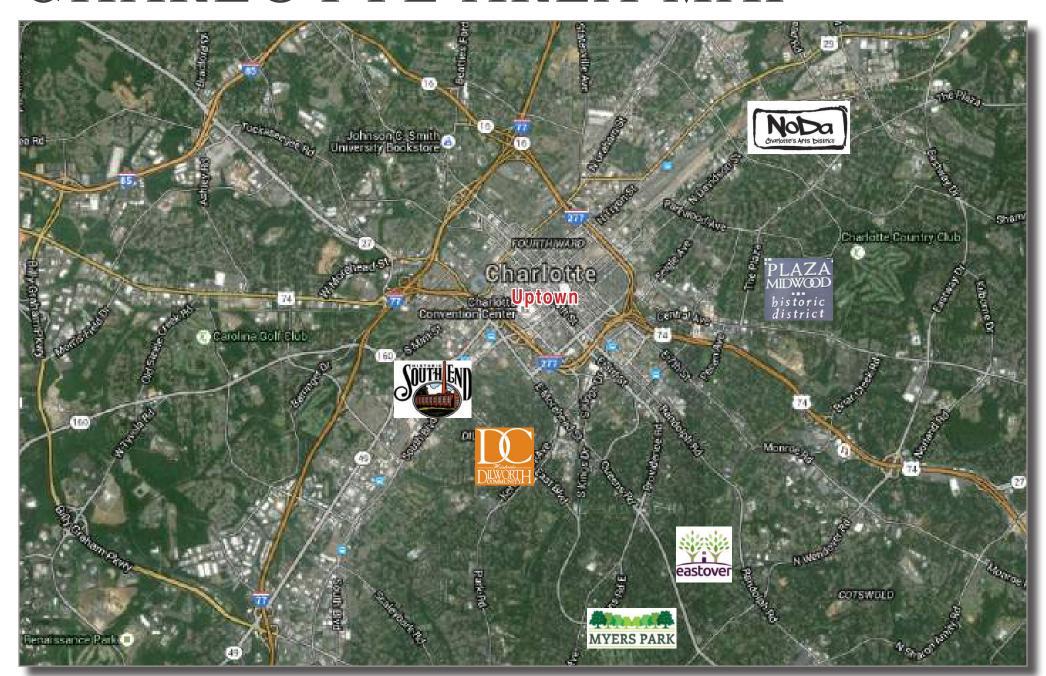

# CHARLOTTE AREA MAP

### DILWORTH

Dilworth was Charlotte's first streetcar suburb established in the 1890s just outside of the original city limits. Today, much of the Dilworth neighborhood is listed on the National Register of Historic Places as the Dilworth Historic District including one of the Dilly Place buildings, 224 East Boulevard. Latta Park is centrally located within the neighborhood and there are numerous shops and restaurants within walking distance. The area is close to Uptown and the Lynx Light Rail.