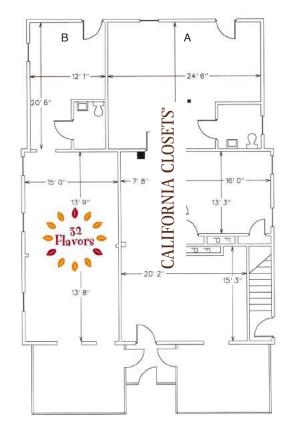

### FLOOR PLAN

# FLOOR PLAN 224 EAST BOULEVARD

224 EAST BLVD. FIRST FLOOR 2,508 SF

224 EAST BLVD. SECOND FLOOR 1,825 SF

#### www.32flavorsboutique.com

32 Flavors Boutique offers a great selection of Locally Made, Made in America and Fair Trade goods. From jewelry, art, ceramics, decorative glass, seasonal home decor, candles, body & bath products, handbags, accessories and more.

Suite: B, 224 East Square Footage: 934 Lease Expiration: 4/30/18

#### CALIFORNIA CLOSETS°

#### www.californiaclosets.com

For more than three decades California Closets has built a reputation as a leader in premium- and luxury space-management, delivering truly custom products and unparalleled service.

Suite: A & F 224 East Square Footage: 1,769 Lease Expiration:10/24/17