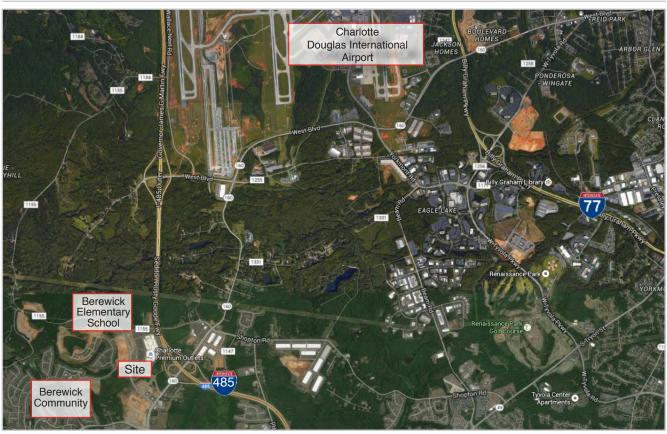

#### **LOCATION**

#### **ABOUT**

+/- 11,200 SF retail space for lease, conveniently located at Charlotte Premium Outlets. The site is easily accessed from Interstate 485 and is in close proximity to Berewick, a mixed-use community with projections of more than 20,000 residents by the year 2020 with a median income of greater than \$70,000.

## SITE

#### BEREWICK COMMUNITY

Berewick is a master planned community adjacent to Charlotte Premium Outlets that will include retail, hotel, office and residential. Anchored by Harris Teeter, it will feature 30,000 SF of restaurant, retail and service space.