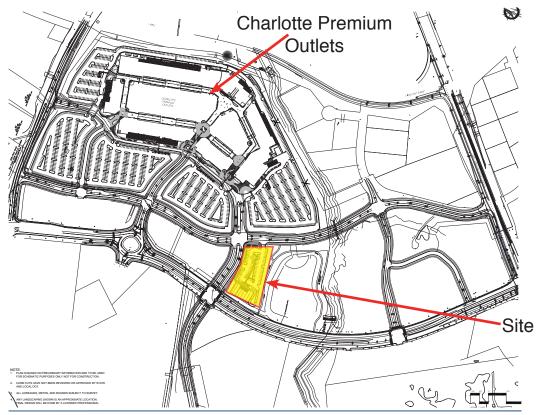

rojections of more than 20,000 residents by the year 2020 with a median income of greater than \$70,000.

| Demographics:         | <u> 1 Mile</u> | <u>3 Miles</u> | <u> 5 Miles</u> |
|-----------------------|----------------|----------------|-----------------|
| Total Population      | 3,888          | 29,742         | 76,322          |
| Total Households      | 1,354          | 11,292         | 28,702          |
| Daytime Employees     | 1,232          | 24,175         | 74,724          |
| Avg. Household Income | \$83,646       | \$70,017       | \$65,283        |

## SITE ATTRIBUTES

- 1.8 Acres | +/- 11,200 SF
- Available SF: +/- 1,305
- Parcel ID: 19924160
- Zoned: MUDD-O
- 89 Parking Spaces
- Delivery: Spring 2018
- Call for Lease Rates



## FLOOR PLAN



## **ELEVATION**











## SITE





#### CHARLOTTE PREMIUM OUTLETS

Charlotte Premium Outlets is a 400,000 SF shopping center comprised of more than 100 retailers including:

- J. Crew Factory
- Kate Spade New York
   Gap Factory
- Old Navy Outlet
- Brooks Brothers
- Talbots
- Saks Off 5th

- LOFT Outlet
- Under Armour
- Michael Kors Outlet
- Coach Factory Store
- And Many More



#### BEREWICK COMMUNITY

Berewick is a master planned community adjacent to Charlotte Premium Outlets that will include retail, hotel, office and residential. Anchored by Harris Teeter, it will feature 30,000 SF of restaurant, retail and service space.



For more information please contact: osh Beaver Josh@TheNicholsCompany.com 704.373.9797