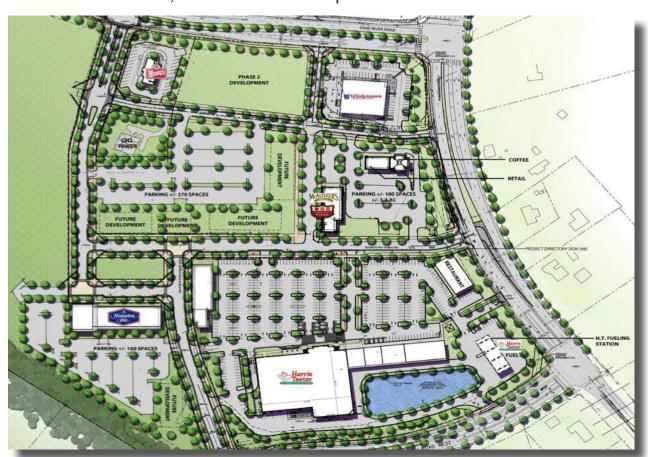

## SITE

#### BEREWICK COMMUNITY

Berewick is a master planned community adjacent to Charlotte Premium Outlets that will include retail, hotel, office and residential. Anchored by Harris Teeter, it will feature 30,000 SF of restaurant, retail and service space.