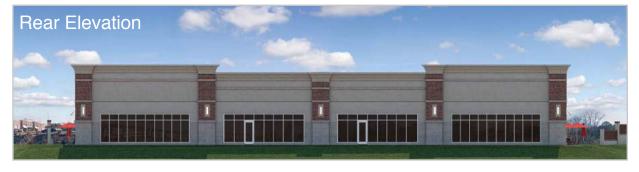

with projections of more than 20,000 residents by the year 2020 with a median income of greater than \$70,000.

| Demographics:         | <u> 1 Mile</u> | <u>3 Miles</u> | <u> 5 Miles</u> |
|-----------------------|----------------|----------------|-----------------|
| Total Population      | 3,888          | 29,742         | 76,322          |
| Total Households      | 1,354          | 11,292         | 28,702          |
| Daytime Employees     | 1,232          | 24,175         | 74,724          |
| Avg. Household Income | \$83,646       | \$70,017       | \$65,283        |

## SITE ATTRIBUTES

- 1.8 Acres | +/- 11,200 SF
- Available SF: +/- 1,305
- Parcel ID: 19924160
- Zoned: MUDD-O
- 89 Parking Spaces
- Delivery: Spring 2018
- Call for Lease Rates



## FLOOR PLAN



## **ELEVATION**











## SITE





#### CHARLOTTE PREMIUM OUTLETS

Charlotte Premium Outlets is a 400,000 SF shopping center comprised of more than 100 retailers including:

- J. Crew Factory
- Kate Spade New York
   Gap Factory
- Old Navy Outlet
- Brooks Brothers
- Talbots
- Saks Off 5th

- LOFT Outlet
- Under Armour
- Michael Kors Outlet
- Coach Factory Store
- And Many More



#### BEREWICK COMMUNITY

Berewick is a master planned community adjacent to Charlotte Premium Outlets that will include retail, hotel, office and residential. Anchored by Harris Teeter, it will feature 30,000 SF of restaurant, retail and service space.



For more information please contact: osh Beaver Josh@TheNicholsCompany.com 704.373.9797