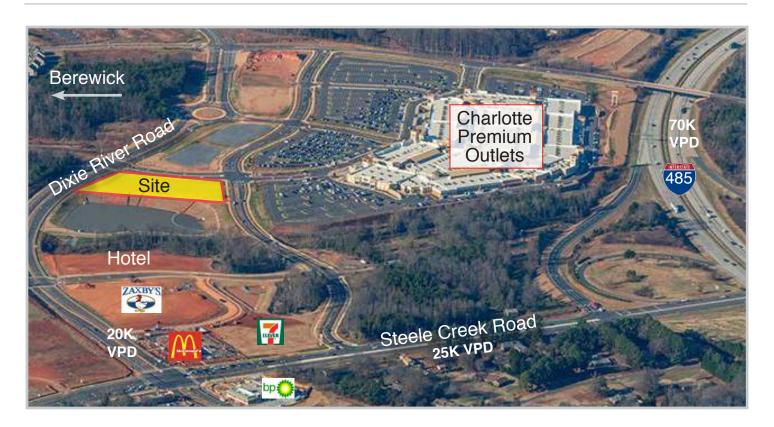

#### **LOCATION**

#### **ABOUT**

+/- 11,200 SF retail space for lease, conveniently located at Charlotte Premium Outlets. The site is easily accessed from Interstate 485 and is in close proximity to Berewick, a mixed-use community with projections of more than 20,000 residents by the year 2020 with a median income of greater than \$70,000.