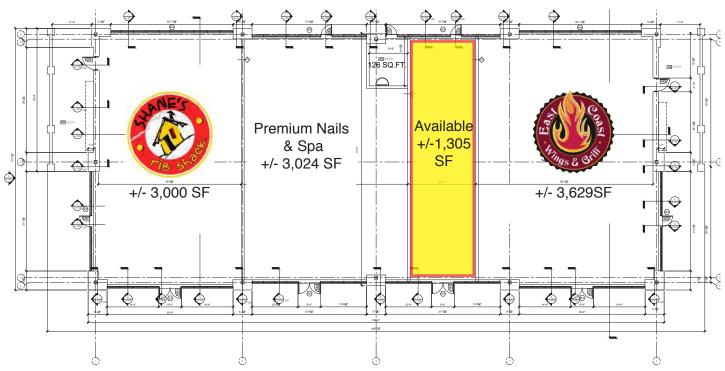

## SITE ATTRIBUTES

- 1.8 Acres | +/- 11,200 SF
- Available SF: +/- 1,305
- Parcel ID: 19924160
- Zoned: MUDD-O
- 89 Parking Spaces
- Delivery: Spring 2018
- Call for Lease Rates

## FLOOR PLAN