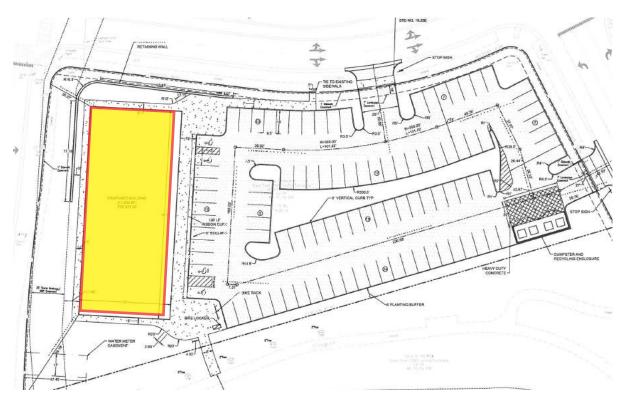

projections of more than 20,000 residents by the year 2020 with a median income of greater than \$70,000.

| Demographics:         | <u> 1 Mile</u> | <u>3 Miles</u> | <u> 5 Miles</u> |
|-----------------------|----------------|----------------|-----------------|
| Total Population      | 3,888          | 29,742         | 76,322          |
| Total Households      | 1,354          | 11,292         | 28,702          |
| Daytime Employees     | 1,232          | 24,175         | 74,724          |
| Avg. Household Income | \$83,646       | \$70,017       | \$65,283        |

## SITE ATTRIBUTES

- 1.8 Acres | +/- 11,200 SF
- Available SF: +/- 1,305
- Parcel ID: 19924160
- Zoned: MUDD-O
- 89 Parking Spaces
- Delivery: Spring 2018
- Call for Lease Rates



## FLOOR PLAN



## **ELEVATION**











## SITE





#### CHARLOTTE PREMIUM OUTLETS

Charlotte Premium Outlets is a 400,000 SF shopping center comprised of more than 100 retailers including:

- J. Crew Factory
- Kate Spade New York
   Gap Factory
- Old Navy Outlet
- Brooks Brothers
- Talbots
- Saks Off 5th

- LOFT Outlet
- Under Armour
- Michael Kors Outlet
- Coach Factory Store
- And Many More



#### BEREWICK COMMUNITY

Berewick is a master planned community adjacent to Charlotte Premium Outlets that will include retail, hotel, office and residential. Anchored by Harris Teeter, it will feature 30,000 SF of restaurant, retail and service space.



For more information please contact: osh Beaver Josh@TheNicholsCompany.com 704.373.9797