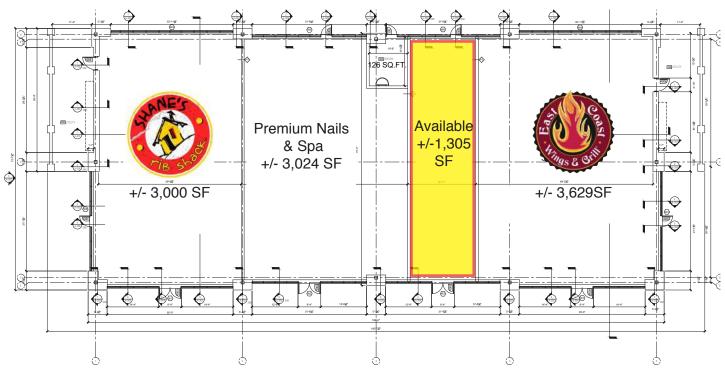

# SITE ATTRIBUTES

- 1.8 Acres | +/- 11,200 SF
- Available SF: +/- 1,305
- Parcel ID: 19924160
- Zoned: MUDD-O
- Delivery: Spring 2018
- Call for Lease Rates

# FLOOR PLAN