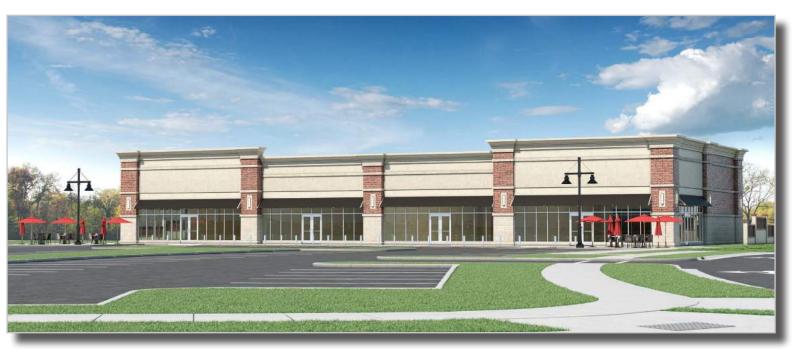

# **ELEVATION**

#### **ABOUT**

+/- 11,200 SF retail space for lease, conveniently located at Charlotte Premium Outlets. The site is easily accessed from Interstate 485 and is in close proximity to Berewick, a mixed-use community with projections of more than 20,000 residents by the year 2020 with a median income of greater than \$70,000.