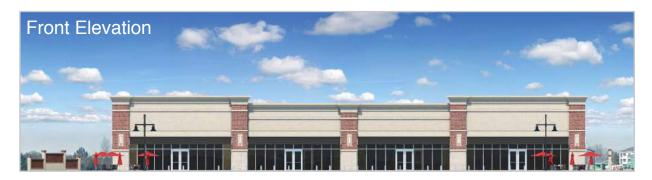

easily accessed from Interstate 485 and is in close proximity to Berewick, a mixed-use community with projections of more than 20,000 residents by the year 2020 with a median income of greater than \$70,000.

| Demographics:         | 1 Mile   | 3 Miles  | <u> 5 Miles</u> |
|-----------------------|----------|----------|-----------------|
| Total Population      | 3,888    | 29,742   | 76,322          |
| Total Households      | 1,354    | 11,292   | 28,702          |
| Daytime Employees     | 1,232    | 24,175   | 74,724          |
| Avg. Household Income | \$83,646 | \$70,017 | \$65,283        |

# SITE ATTRIBUTES

- 1.8 Acres | +/- 11,200 SF
- Available SF: +/- 1,305
- Parcel ID: 19924160
- Zoned: MUDD-O
- Delivery: Spring 2018
- Call for Lease Rates



# FLOOR PLAN



# **ELEVATION**











# **SITE**





#### CHARLOTTE PREMIUM OUTLETS

Charlotte Premium Outlets is a 400,000 SF shopping center comprised of more than 100 retailers including:

- J. Crew Factory
- Kate Spade New York
   Gap Factory
- Old Navy Outlet
- Brooks Brothers
- Talbots
- · Saks Off 5th

- LOFT Outlet
- Under Armour
- Michael Kors Outlet
- Coach Factory Store
- And Many More



#### BEREWICK COMMUNITY

Berewick is a master planned community adjacent to Charlotte Premium Outlets that will include retail, hotel, office and residential. Anchored by Harris Teeter, it will feature 30,000 SF of restaurant, retail and service space.



For more information please contact: osh Beaver Josh@TheNicholsCompany.com 704.373.9797