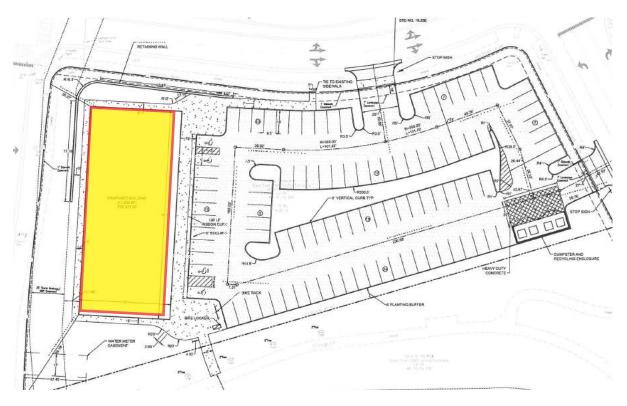

accessed from Interstate 485 and is in close proximity to Berewick, a mixed-use community with projections of more than 20,000 residents by the year 2020 with a median income of greater than \$70,000.

| Demographics:         | 1 Mile   | 3 Miles  | <u> 5 Miles</u> |
|-----------------------|----------|----------|-----------------|
| Total Population      | 3,888    | 29,742   | 76,322          |
| Total Households      | 1,354    | 11,292   | 28,702          |
| Daytime Employees     | 1,232    | 24,175   | 74,724          |
| Avg. Household Income | \$83,646 | \$70,017 | \$65,283        |

# SITE ATTRIBUTES

- 1.8 Acres | +/- 11,200 SF
- Available SF: +/- 1,305
- Parcel ID: 19924160
- Zoned: MUDD-O
- Delivery: Spring 2018
- Call for Lease Rates



# FLOOR PLAN



# **ELEVATION**











# **SITE**





#### CHARLOTTE PREMIUM OUTLETS

Charlotte Premium Outlets is a 400,000 SF shopping center comprised of more than 100 retailers including:

- J. Crew Factory
- Kate Spade New York
   Gap Factory
- Old Navy Outlet
- Brooks Brothers
- Talbots
- · Saks Off 5th

- LOFT Outlet
- Under Armour
- Michael Kors Outlet
- Coach Factory Store
- And Many More



#### BEREWICK COMMUNITY

Berewick is a master planned community adjacent to Charlotte Premium Outlets that will include retail, hotel, office and residential. Anchored by Harris Teeter, it will feature 30,000 SF of restaurant, retail and service space.



For more information please contact: osh Beaver Josh@TheNicholsCompany.com 704.373.9797