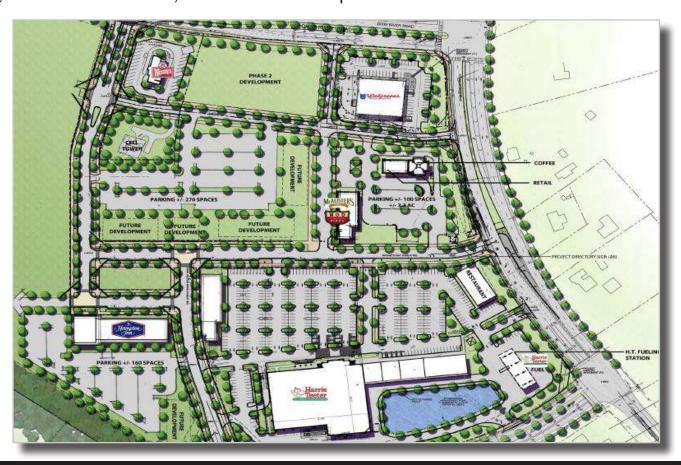

# **SITE**

#### BEREWICK COMMUNITY

Berewick is a master planned community adjacent to Charlotte Premium Outlets that will include retail, hotel, office and residential. Anchored by Harris Teeter, it will feature 30,000 SF of restaurant, retail and service space.