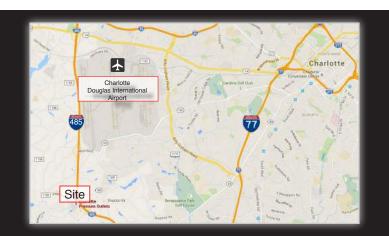

lotte Premium Outlets. The site is easily accessed from Interstate 485 and is in close proximity to Berewick, a mixed-use community with projections of more than 20,000 residents by the year 2020 with a median income of greater than \$70,000.

| Demographics:         | 1 Mile   | 3 Miles  | <u> 5 Miles</u> |
|-----------------------|----------|----------|-----------------|
| Total Population      | 3,888    | 29,742   | 76,322          |
| Total Households      | 1,354    | 11,292   | 28,702          |
| Daytime Employees     | 1,232    | 24,175   | 74,724          |
| Avg. Household Income | \$83,646 | \$70,017 | \$65,283        |

# SITE ATTRIBUTES

- 1.8 Acres | +/- 11,200 SF
- Available SF: +/- 1,305
- Parcel ID: 19924160
- Zoned: MUDD-O
- Delivery: Spring 2018
- Call for Lease Rates



# FLOOR PLAN



# **ELEVATION**











# **SITE**





#### CHARLOTTE PREMIUM OUTLETS

Charlotte Premium Outlets is a 400,000 SF shopping center comprised of more than 100 retailers including:

- J. Crew Factory
- Kate Spade New York
   Gap Factory
- Old Navy Outlet
- Brooks Brothers
- Talbots
- · Saks Off 5th

- LOFT Outlet
- Under Armour
- Michael Kors Outlet
- Coach Factory Store
- And Many More



#### BEREWICK COMMUNITY

Berewick is a master planned community adjacent to Charlotte Premium Outlets that will include retail, hotel, office and residential. Anchored by Harris Teeter, it will feature 30,000 SF of restaurant, retail and service space.



For more information please contact: osh Beaver Josh@TheNicholsCompany.com 704.373.9797