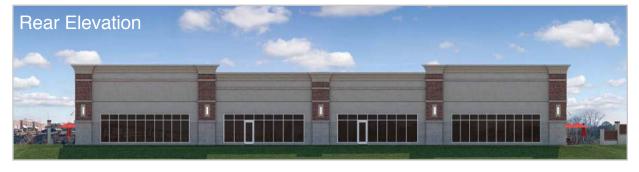

sily accessed from Interstate 485 and is in close proximity to Berewick, a mixed-use community with projections of more than 20,000 residents by the year 2020 with a median income of greater than \$70,000.

| Demographics:         | 1 Mile   | 3 Miles  | <u> 5 Miles</u> |
|-----------------------|----------|----------|-----------------|
| Total Population      | 3,888    | 29,742   | 76,322          |
| Total Households      | 1,354    | 11,292   | 28,702          |
| Daytime Employees     | 1,232    | 24,175   | 74,724          |
| Avg. Household Income | \$83,646 | \$70,017 | \$65,283        |

# SITE ATTRIBUTES

- 1.8 Acres | +/- 11,200 SF
- Available SF: +/- 1,305
- Parcel ID: 19924160
- Zoned: MUDD-O
- Delivery: Spring 2018
- Call for Lease Rates



# FLOOR PLAN



# **ELEVATION**











# **SITE**





#### CHARLOTTE PREMIUM OUTLETS

Charlotte Premium Outlets is a 400,000 SF shopping center comprised of more than 100 retailers including:

- J. Crew Factory
- Kate Spade New York
   Gap Factory
- Old Navy Outlet
- Brooks Brothers
- Talbots
- · Saks Off 5th

- LOFT Outlet
- Under Armour
- Michael Kors Outlet
- Coach Factory Store
- And Many More



#### BEREWICK COMMUNITY

Berewick is a master planned community adjacent to Charlotte Premium Outlets that will include retail, hotel, office and residential. Anchored by Harris Teeter, it will feature 30,000 SF of restaurant, retail and service space.



For more information please contact: osh Beaver Josh@TheNicholsCompany.com 704.373.9797