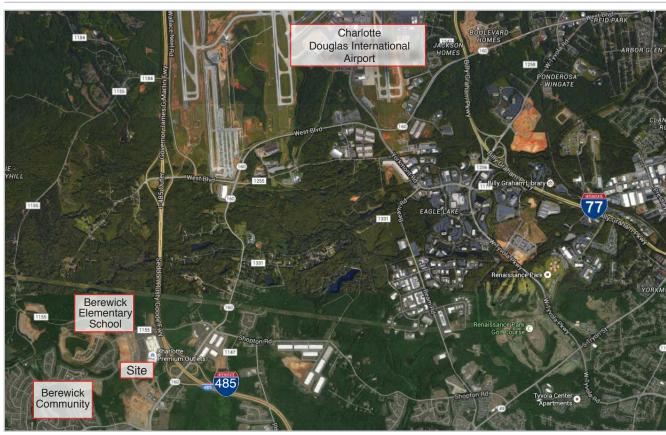

#### **LOCATION**

#### **ABOUT**

+/- 11,200 SF retail space for lease, conveniently located at Charlotte Premium Outlets. The site is easily accessed from Interstate 485 and is in close proximity to Berewick, a mixed-use community with projections of more than 20,000 residents by the year 2020 with a median income of greater than \$70,000.

#### BEREWICK COMMUNITY

Berewick is a master planned community adjacent to Charlotte Premium Outlets that will include retail, hotel, office and residential. Anchored by Harris Teeter, it will feature 30,000 SF of restaurant, retail and service space.