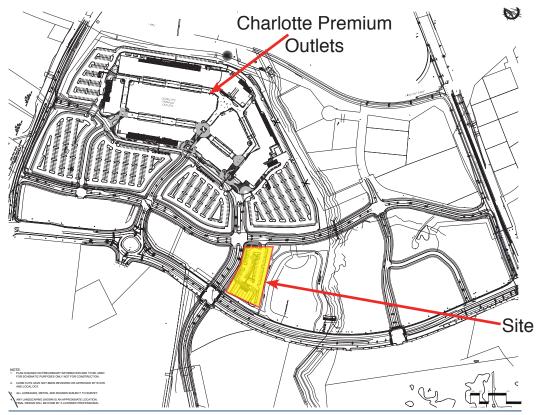

#### **LOCATION**

#### **ABOUT**

+/- 11,200 SF retail space for lease, conveniently located at Charlotte Premium Outlets. The site is easily accessed from Interstate 485 and is in close proximity to Berewick, a mixed-use community with projections of more than 20,000 residents by the year 2020 with a median income of greater than \$70,000.