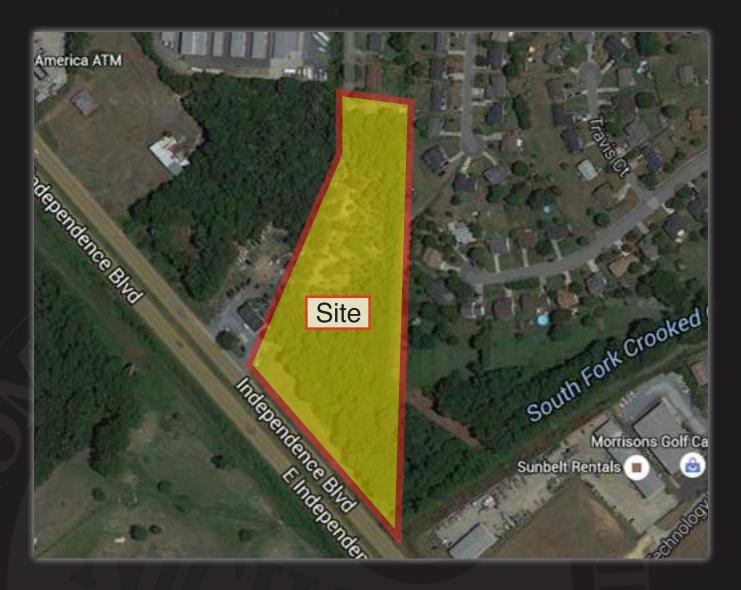

#### **ABOUT**

Located in Indian Trail, NC, approximately 40 minutes outside the city of Charlotte, this +/- 4 acre commercial land site is highly visible on Independence Boulevard. It is within close proximity to numerous other retailers, restaurants and offices.

### SITE ATTRIBUTES

- +/- 4 Acres
- Parcel ID: 07084319A
- Zoning: General Commercial
- Frontage: 465' along US 74
- Price: \$1,300,000