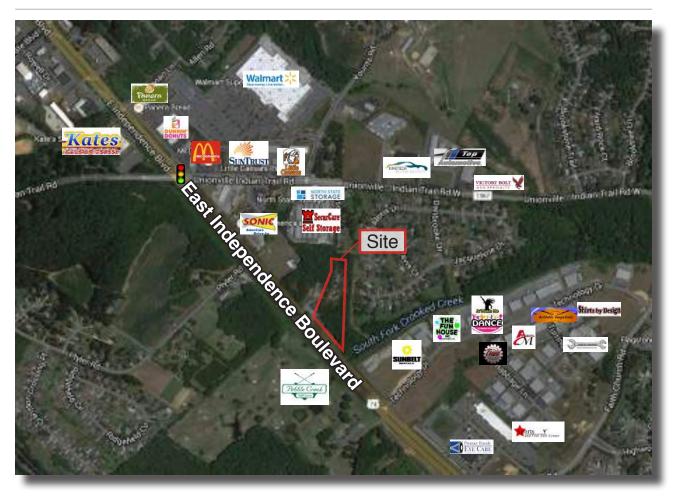

#### **ABOUT**

Located in Indian Trail, NC, approximately 40 minutes outside the city of Charlotte, this +/- 4 acre commercial land site is highly visible on Independence Boulevard. It is within close proximity to numerous other retailers, restaurants and offices.