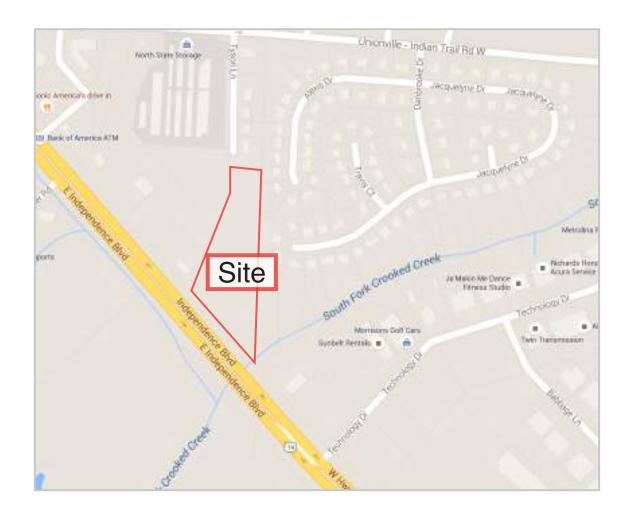

#### **ABOUT**

Located in Indian Trail, NC, approximately 40 minutes outside the city of Charlotte, this +/- 4 acre commercial land site is highly visible on Independence Boulevard. It is within close proximity to numerous other retailers, restaurants and offices.