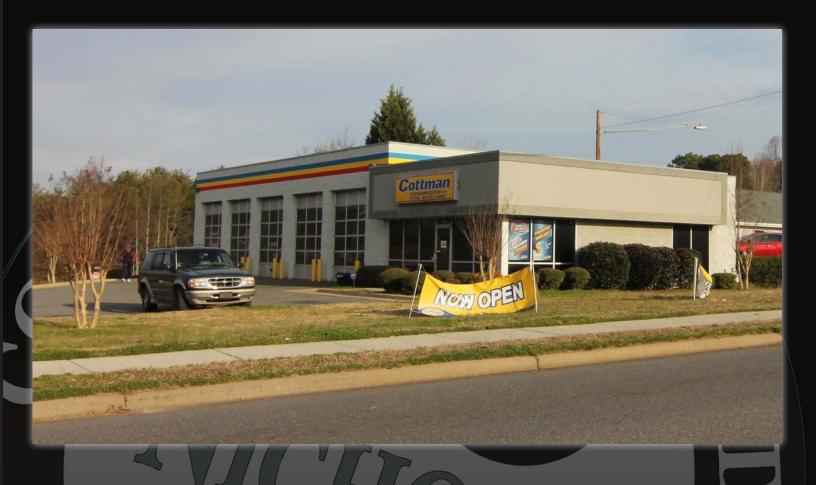

## East Plaza Dr.

361 East Plaza Drive | Mooresville, NC 28115

## SITE ATTRIBUTES

- 3375 sf with 5 bays and private customer service area
- .56 Acres
- Suitable for any auto repair use
- 22 parking spaces
- Zoned HB
- 157' of road frontage on E. Plaza
- Price \$549,000