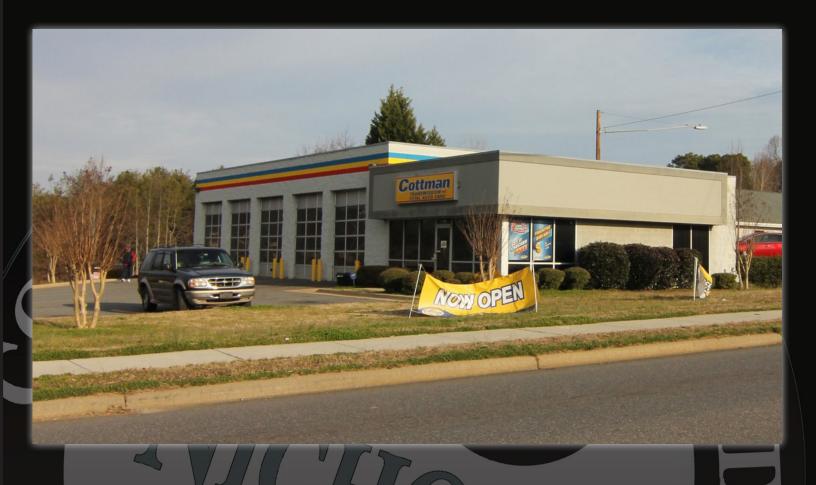

## East Plaza Dr.

361 East Plaza Drive | Mooresville, NC 28115

## SITE ATTRIBUTES

- 3375 sf with 5 bays and private customer service area
- .56 Acres
- Suitable for any auto repair use
- 22 parking spaces
- Zoned HB
- 157' of road frontage on E. Plaza
- Price \$599,000