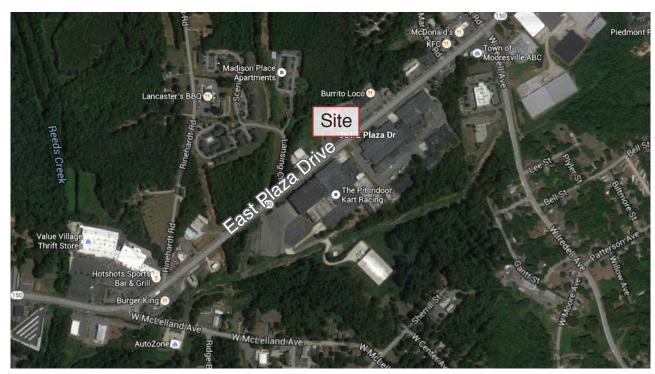

ohn Hadley
The Nichols Company
704.373.9797 (Office) • 704.373.9798 (Fax)
jhadley@thenicholscompany.com
www.thenicholscompany.com
600 Queens Rd, Charlotte, NC 28207

Bank Owned
Former Transmission Store
For Sale



## East Plaza Dr.

361 East Plaza Drive | Mooresville, NC 28115

## **LOCATION**



## **Demographics**

|                          | <u>1 Mile</u> | 3 Miles   | 5 Miles   |
|--------------------------|---------------|-----------|-----------|
| 2015 Total Population    | 4,301         | 32,229    | 58,285    |
| 2020 Est. Population     | 4,476         | 33,936    | 61,289    |
| Growth 2015-2020         | 4.07%         | 5.30%     | 5.15%     |
| Average Age              | 35.20         | 37.00     | 37.50     |
| 2015 Total Households    | 1,668         | 12,663    | 22,191    |
| HH Growth 2015-2020      | 4.14%         | 5.31%     | 5.18%     |
| Median Household Income  | \$37,712      | \$51,842  | \$61,510  |
| Average Household Size   | 2.60          | 2.50      | 2.60      |
| 2015 Average HH Vehicles | 2.0           | 2.0       | 2.0       |
| Median Home Valu