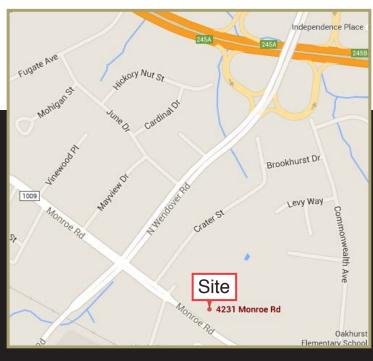

osh Beaver
The Nichols Company
704.373.9797 (Office) • 704.373.9798 (Fax)
josh@thenicholscompany.com
www.thenicholscompany.com
600 Queens Rd, Charlotte, NC 28207

Available
Retail
For Lease



**Proposed Rendering** 

# Fligel Plaza

4231 Monroe Road Charlotte, NC 28205

#### **LOCATION**

Fligel Plaza is a 16,483sf building conveniently located on busy Monroe Road near the intersection of Monroe Road and Wendover Road. An ideal retail location, it is within close proximity to Uptown Charlotte and several major highways and interstates, including US-74, I-77 and I-277.



## SITE ATTRIBUTES

- \$17/sf NNN
- Available SF: +/- 4,400
- B-2 Zoning
- 20 Parking Spaces
- 1.08 Acres



### SITE PLAN



## **DEMOGRAPHICS**

|                    | 1 Mile   | 3 Miles  | 5 Miles  |
|--------------------|----------|----------|----------|
| Population         | 10,508   | 98,699   | 269,458  |
| Daytime Population | 16,838   | 104,443  | 382,278  |
| Avg HH Income      | \$48,473 | \$72,424 | \$69,560 |

Traffic Counts: Approximately 25,000 VPD on Monroe Road

## EXISTING FACADE











## PROPOSED RENOVATIONS









JFor more information please contact: osh Beaver
Josh@thenicholscompany.com
704.373.9797