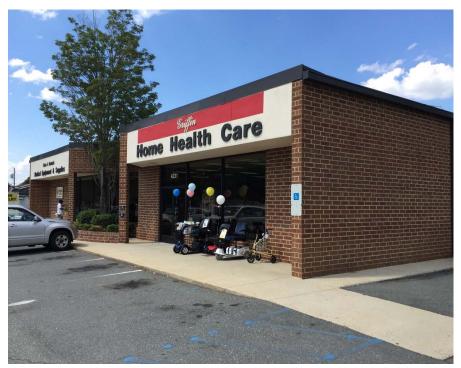

Fligel Plaza is a 16,483sf building conveniently located on busy Monroe Road near the intersection of Monroe Road and Wendover Road. An ideal retail location, it is within close proximity to Uptown Charlotte and several major highways and interstates, including US-74, I-77 and I-277.



## SITE ATTRIBUTES

- \$17/sf NNN
- Available SF: +/- 4,400
- B-2 Zoning
- 20 Parking Spaces
- 1.08 Acres



### SITE PLAN



## **DEMOGRAPHICS**

|                    | 1 Mile   | 3 Miles  | 5 Miles  |
|--------------------|----------|----------|----------|
| Population         | 10,508   | 98,699   | 269,458  |
| Daytime Population | 16,838   | 104,443  | 382,278  |
| Avg HH Income      | \$48,473 | \$72,424 | \$69,560 |

Traffic Counts: Approximately 25,000 VPD on Monroe Road

## EXISTING FACADE











## PROPOSED RENOVATIONS









JFor more information please contact: osh Beaver
Josh@thenicholscompany.com
704.373.9797