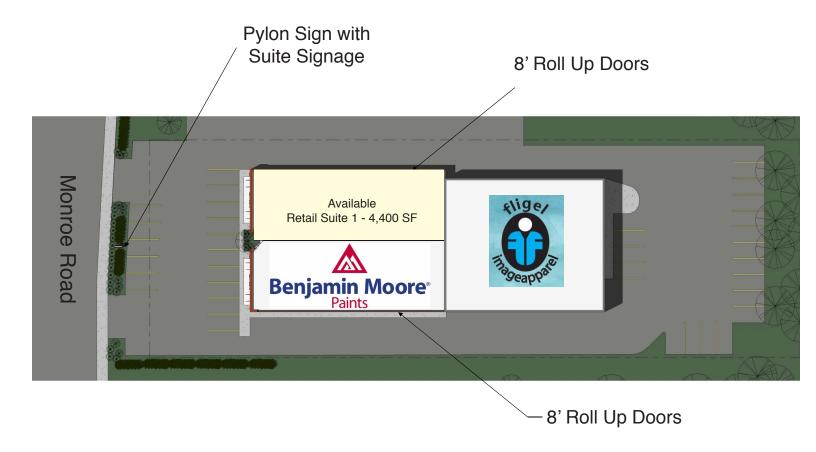

## SITE ATTRIBUTES

- \$17/sf NNN
- Available SF: +/- 4,400
- B-2 Zoning
- 20 Parking Spaces
- 1.08 Acres

### SITE PLAN