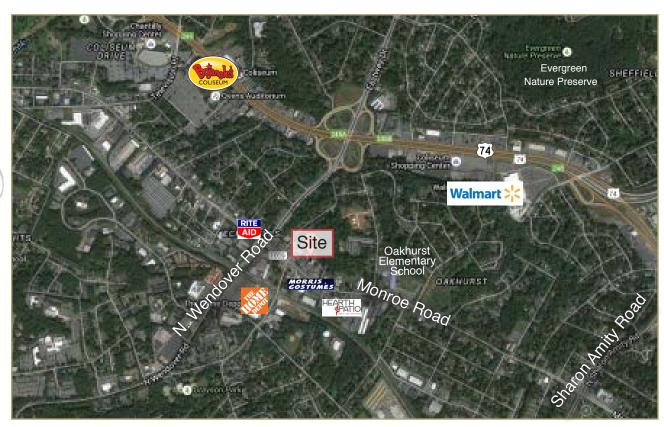

#### **LOCATION**

Fligel Plaza is a 16,483sf building conveniently located on busy Monroe Road near the intersection of Monroe Road and Wendover Road. An ideal retail location, it is within close proximity to Uptown Charlotte and several major highways and interstates, including US-74, I-77 and I-277.