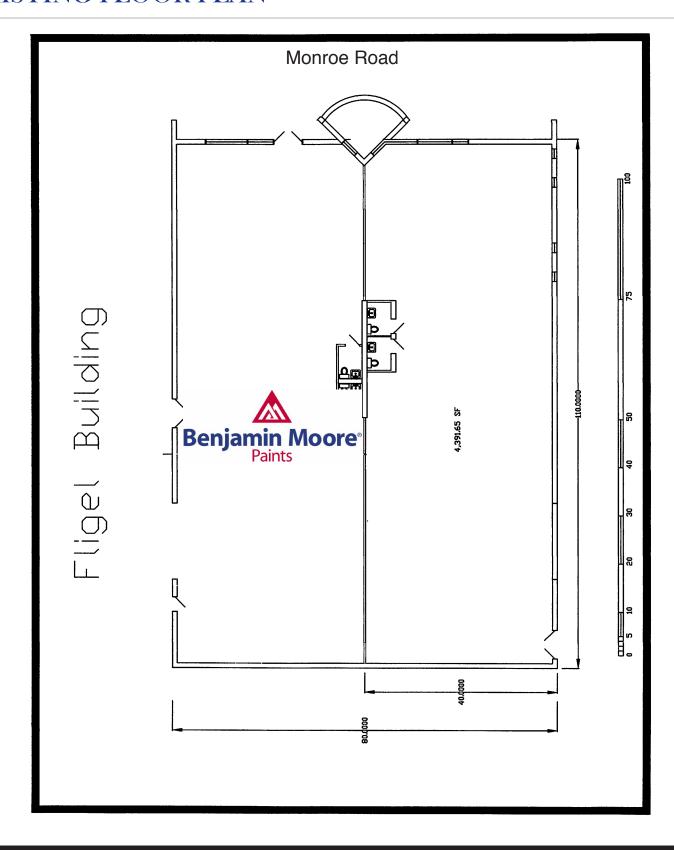

## SITE ATTRIBUTES

- \$17/sf NNN
- Available SF: +/- 4,400
- B-2 Zoning
- 20 Parking Spaces
- 1.08 Acres

### SITE PLAN