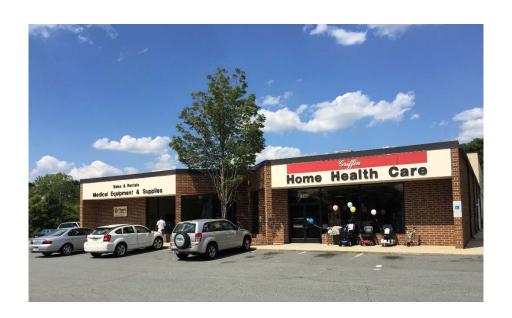

ION**

Fligel Plaza is a 16,483sf building conveniently located on busy Monroe Road near the intersection of Monroe Road and Wendover Road. An ideal retail location, it is within close proximity to Uptown Charlotte and several major highways and interstates, including US-74, I-77 and I-277.



## SITE ATTRIBUTES

- \$17/sf NNN
- Available SF: +/- 4,400
- B-2 Zoning
- 20 Parking Spaces
- 1.08 Acres



### SITE PLAN



## **DEMOGRAPHICS**

|                    | 1 Mile   | 3 Miles  | 5 Miles  |
|--------------------|----------|----------|----------|
| Population         | 10,508   | 98,699   | 269,458  |
| Daytime Population | 16,838   | 104,443  | 382,278  |
| Avg HH Income      | \$48,473 | \$72,424 | \$69,560 |

Traffic Counts: Approximately 25,000 VPD on Monroe Road

## EXISTING FACADE











## PROPOSED RENOVATIONS









JFor more information please contact: osh Beaver
Josh@thenicholscompany.com
704.373.9797