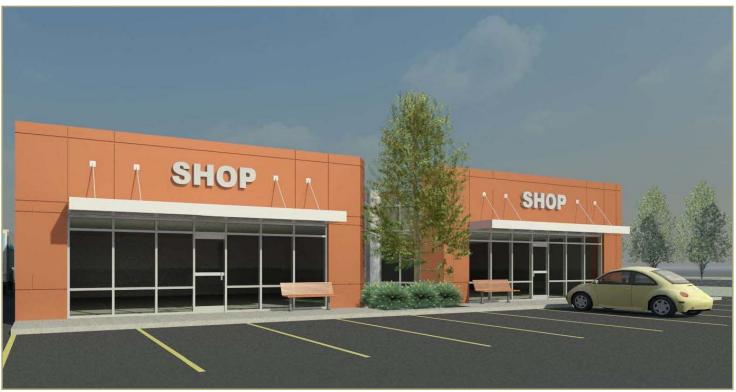

lding conveniently located on busy Monroe Road near the intersection of Monroe Road and Wendover Road. An ideal retail location, it is within close proximity to Uptown Charlotte and several major highways and interstates, including US-74, I-77 and I-277.



## SITE ATTRIBUTES

- \$17/sf NNN
- Available SF: +/- 4,400
- B-2 Zoning
- 20 Parking Spaces
- 1.08 Acres



### SITE PLAN



## **DEMOGRAPHICS**

|                    | 1 Mile   | 3 Miles  | 5 Miles  |
|--------------------|----------|----------|----------|
| Population         | 10,508   | 98,699   | 269,458  |
| Daytime Population | 16,838   | 104,443  | 382,278  |
| Avg HH Income      | \$48,473 | \$72,424 | \$69,560 |

Traffic Counts: Approximately 25,000 VPD on Monroe Road

## EXISTING FACADE











## PROPOSED RENOVATIONS









JFor more information please contact: osh Beaver
Josh@thenicholscompany.com
704.373.9797