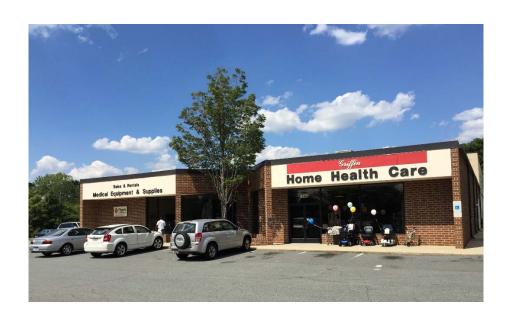

# Fligel Plaza

4231 Monroe Road Charlotte, NC 28205

#### LOCATION

Fligel Plaza is a 16,483sf building conveniently located on busy Monroe Road near the intersection of Monroe Road and Wendover Road. An ideal retail location, it is within close proximity to Uptown Charlotte and several major highways and interstates, including US-74, I-77 and I-277.