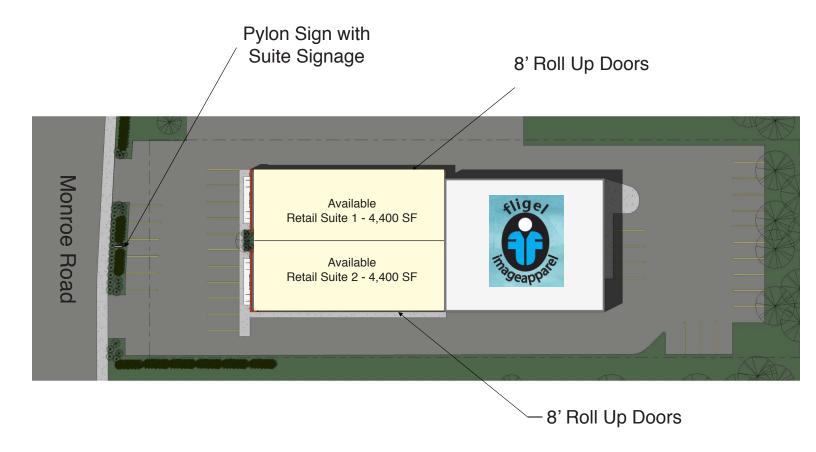

#### SITE PLAN

# SITE ATTRIBUTES

- \$17/sf NNN
- Spaces range from 4,400sf to 8,800sf
- B-2 Zoning
- 20 Parking Spaces
- 1.08 Acres