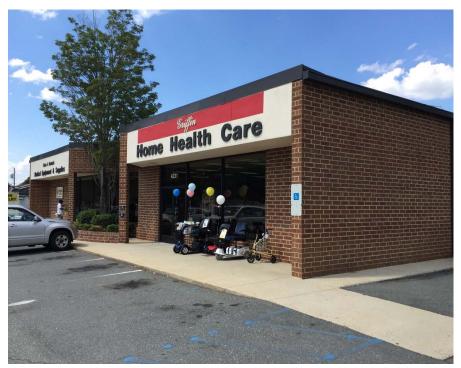

is a 16,483sf building conveniently located on busy Monroe Road near the intersection of Monroe Road and Wendover Road. An ideal retail location, it is within close proximity to Uptown Charlotte and several major highways and interstates, including US-74, I-77 and I-277.



# SITE ATTRIBUTES

- \$17/sf NNN
- Spaces range from 4,400sf to 8,800sf
- B-2 Zoning
- 20 Parking Spaces
- 1.08 Acres



#### SITE PLAN



### **DEMOGRAPHICS**

|                    | 1 Mile   | 3 Miles  | 5 Miles  |
|--------------------|----------|----------|----------|
| Population         | 10,508   | 98,699   | 269,458  |
| Daytime Population | 16,838   | 104,443  | 382,278  |
| Avg HH Income      | \$48,473 | \$72,424 | \$69,560 |

Traffic Counts: Approximately 25,000 VPD on Monroe Road

# EXISTING FACADE









#### **EXISTING FLOOR PLAN**



# PROPOSED RENOVATIONS









JFor more information please contact: osh Beaver
Josh@thenicholscompany.com
704.373.9797