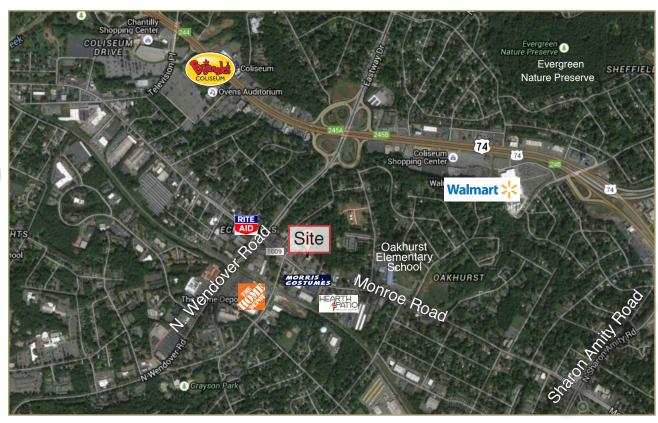

#### LOCATION

Fligel Plaza is a 16,483sf building conveniently located on busy Monroe Road near the intersection of Monroe Road and Wendover Road. An ideal retail location, it is within close proximity to Uptown Charlotte and several major highways and interstates, including US-74, I-77 and I-277.