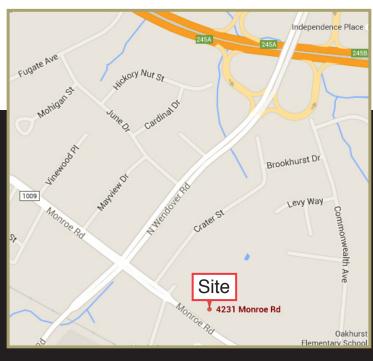

# Fligel Plaza

4231 Monroe Road Charlotte, NC 28205

#### LOCATION

Fligel Plaza is a 16,483sf building conveniently located on busy Monroe Road near the intersection of Monroe Road and Wendover Road. An ideal retail location, it is within close proximity to Uptown Charlotte and several major highways and interstates, including US-74, I-77 and I-277.