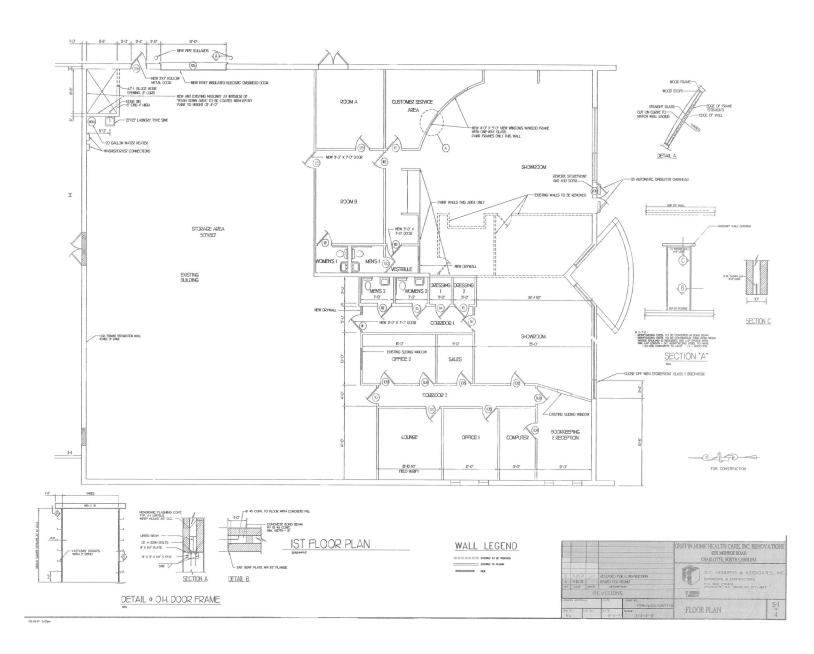

ntly located on busy Monroe Road near the intersection of Monroe Road and Wendover Road. An ideal retail location, it is within close proximity to Uptown Charlotte and several major highways and interstates, including US-74, I-77 and I-277.



# SITE ATTRIBUTES

- \$17/sf NNN
- Spaces range from 4,400sf to 8,800sf
- B-2 Zoning
- 20 Parking Spaces
- 1.08 Acres



#### SITE PLAN



### **DEMOGRAPHICS**

|                    | 1 Mile   | 3 Miles  | 5 Miles  |
|--------------------|----------|----------|----------|
| Population         | 10,508   | 98,699   | 269,458  |
| Daytime Population | 16,838   | 104,443  | 382,278  |
| Avg HH Income      | \$48,473 | \$72,424 | \$69,560 |

Traffic Counts: Approximately 25,000 VPD on Monroe Road

# EXISTING FACADE









#### **EXISTING FLOOR PLAN**



# PROPOSED RENOVATIONS









JFor more information please contact: osh Beaver
Josh@thenicholscompany.com
704.373.9797