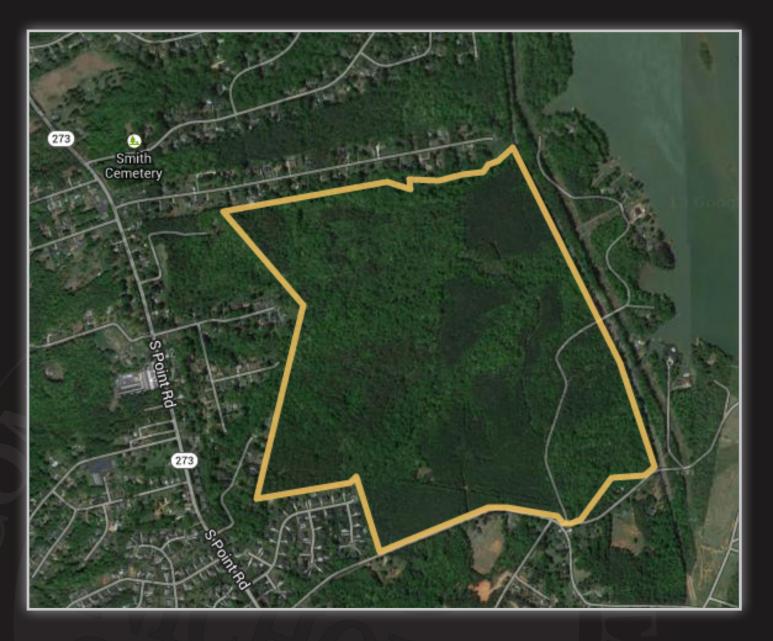

## LOCATION

The Henry Chapel Rd site is located in Belmont, NC. Off of I-85S take exit 26 heading south on Highway 273/S. Point Rd. After +/-4 miles turn left on Henry Chapel Rd. The site frontage is on your left after a quarter mile.

## LAND ATTRIBUTES

• +/-270 acres

For more information please contact: Forde Britt Forde@thenicholscompany.com 704.373.9797

This information has been obtained from sources believed to be reliable. While we do not doubt its accuracy, we have not verified it and make no guarantee, warranty or representation to independently confirm its accuracy and completeness.