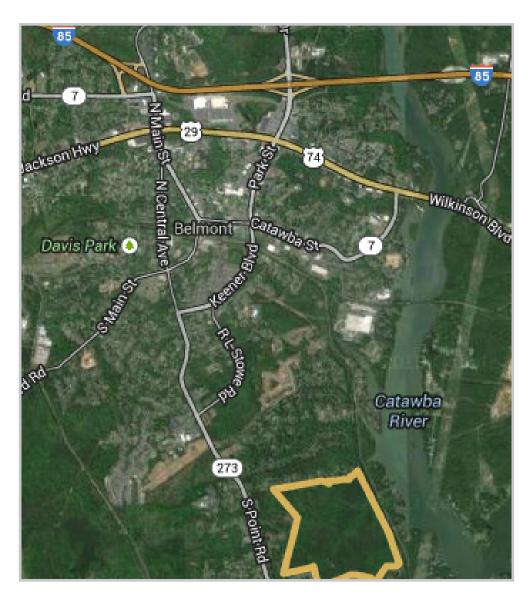

## LOCATION

The Henry Chapel Rd site is located in Belmont, NC. Off of I-85S take exit 26 heading south on Highway 273/S. Point Rd. After +/-4 miles turn left on Henry Chapel Rd. The site frontage is on your left after a quarter mile.