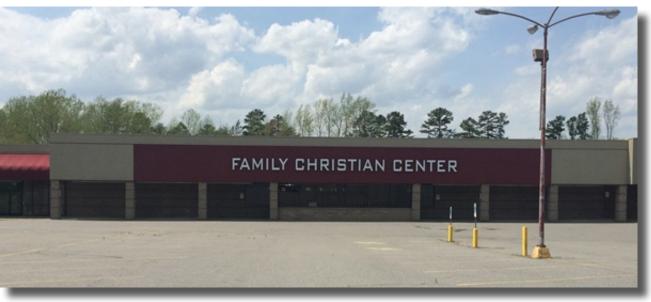

## ABOUT

Located just south of Downtown Gastonia, this property is in a former Food Lion anchored strip center.

| Demographics:            | <u>1 Mile</u> | <u>3 Miles</u> | <u>5 Miles</u> |
|--------------------------|---------------|----------------|----------------|
| 2015 Population          | 9,599         | 45,365         | 91,852         |
| Average Household Income | \$34,416      | \$42,692       | \$49,354       |
| Median Household Income  | \$22,993      | \$30,657       | \$36,146       |

## SITE ATTRIBUTES

- +/- 61, 182 SF
- Ample Parking
- Two Out-Parcels Available for Future Development
- Price: \$1.4 Million