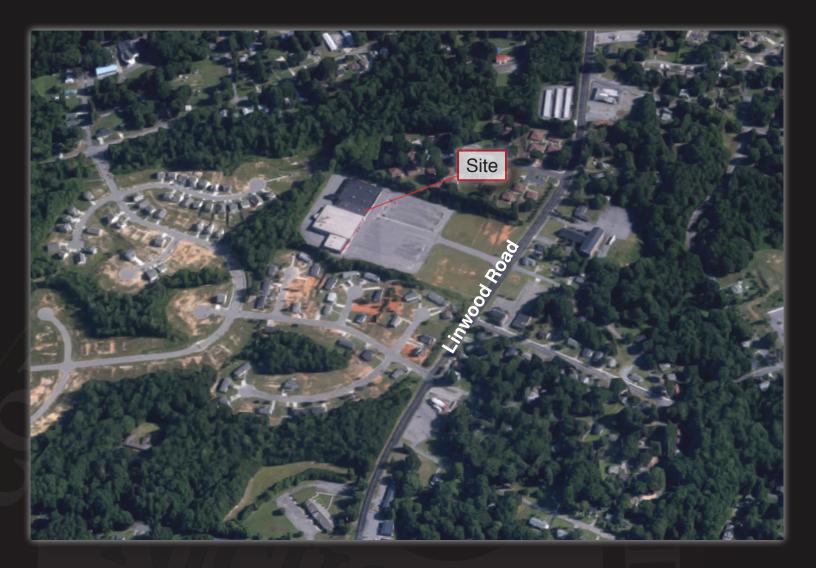

## 1005 Linwood Road

## ABOUT

Located just south of Downtown Gastonia, this property is in a former Food Lion anchored strip center.

| Demographics:            | <u>1 Mile</u> | <u>3 Miles</u> | <u>5 Miles</u> |
|--------------------------|---------------|----------------|----------------|
| 2015 Population          | 9,599         | 45,365         | 91,852         |
| Average Household Income | \$34,416      | \$42,692       | \$49,354       |
| Median Household Income  | \$22,993      | \$30,657       | \$36,146       |