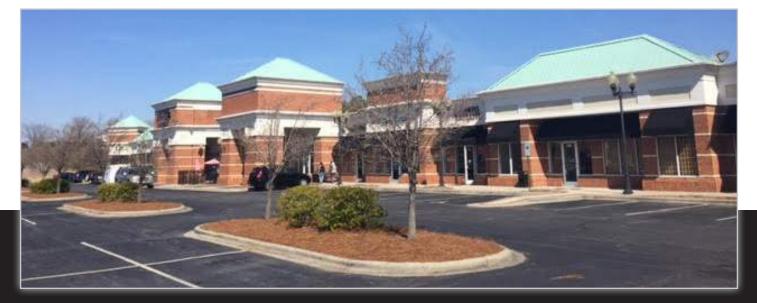

e and retail on Branchview Drive NE. It is within close proximity to Interstate 85, NorthEast Medical Center and Carolina Mall.

#### Traffic Count:

Est. 22,100 VPD on Branchview Drive NE

# SITE ATTRIBUTES

- +/- 1,580-3,160 SF Available
- Built 1999
- Parking: 159 Surface Spaces
- Which Wich Sandwich Shop opening Q3 2016
- Frontage: 457' on Branchview Dr. NE
- Zoning: C-2 (General Commercial District)
- Lease Rate: \$12/SF NNN



## PHOTOS





Suite 150

Suite 210

## DEMOGRAPHICS

|                          | <u>1 Mile</u> | <u>3 Mile</u> | <u>5 Mile</u> |
|--------------------------|---------------|---------------|---------------|
| Average Household Income | \$68,343      | \$57,440      | \$60,053      |
| Population               | 3,560         | 41,350        | 91,772        |



### FIOOR PLAN



#### SITE PLAN



For more information please contact: **Sink Kimmel** 704.373.9797 (Office)

Sink@thenicholscompany.com

SERVICES

This information has been obtained from sources believed to be reliable. While we do not doubt its accuracy, we have not verified it and make no guarantee, warranty or representation to independently confirm its accuracy and completeness.