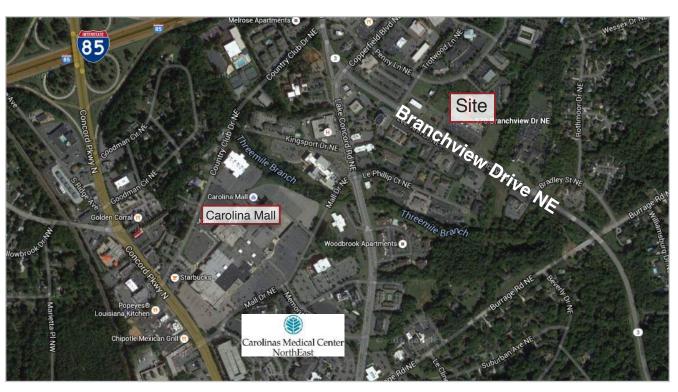

## LOCATION

## ABOUT

North Branch Center is well positioned near medical, office and retail on Branchview Drive NE. It is within close proximity to Interstate 85, NorthEast Medical Center and Carolina Mall.

#### Traffic Count:

Est. 22,100 VPD on Branchview Drive NE