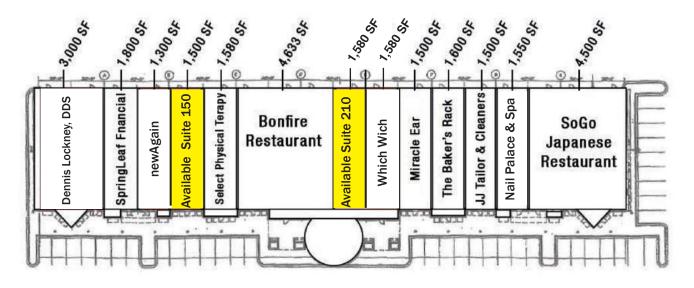

anchview Drive NE. It is within close proximity to Interstate 85, NorthEast Medical Center and Carolina Mall.

#### Traffic Count:

Est. 22,100 VPD on Branchview Drive NE

# SITE ATTRIBUTES

- +/- 1,580-3,160 SF Available
- Built 1999
- Parking: 159 Surface Spaces
- Which Wich Sandwich Shop opening Q3 2016
- Frontage: 457' on Branchview Dr. NE
- Zoning: C-2 (General Commercial District)
- Lease Rate: \$12/SF NNN



## PHOTOS





Suite 150

Suite 210

## DEMOGRAPHICS

|                          | <u>1 Mile</u> | <u>3 Mile</u> | <u>5 Mile</u> |
|--------------------------|---------------|---------------|---------------|
| Average Household Income | \$68,343      | \$57,440      | \$60,053      |
| Population               | 3,560         | 41,350        | 91,772        |



### FIOOR PLAN



#### SITE PLAN



For more information please contact: **Sink Kimmel** 704.373.9797 (Office)

Sink@thenicholscompany.com

SERVICES

This information has been obtained from sources believed to be reliable. While we do not doubt its accuracy, we have not verified it and make no guarantee, warranty or representation to independently confirm its accuracy and completeness.