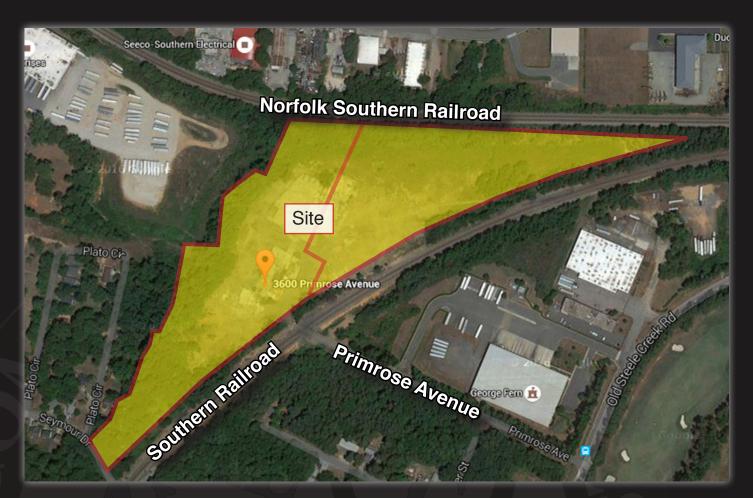

## 3600 Primrose Avenue

Charlotte, NC 28208

## **ABOUT**

+/- 15.32 acre industrial land parcel for sale or lease located within close proximity to 1 active rail spur with switch on the Norfolk Southern Line. The site is easily accessible from I-77, I-85 and I-485.

## SITE ATTRIBUTES

- Parcel IDs: 11711158 & 11710301
- 15.32 Acres
- Zoned I-2
- All structures have been removed except concrete pads
- Utilities: City Water & Sewer
- Sales Price: \$2,900,000
- · Lease Rate: \$14,000 per month