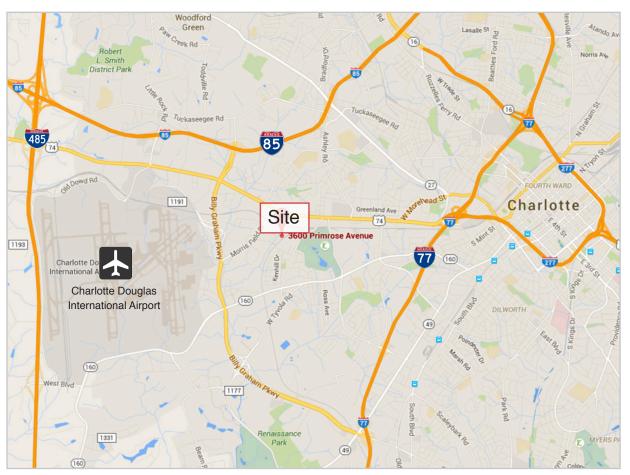

## **ABOUT**

+/- 15.32 acre industrial land parcel for sale or lease located within close proximity to 1 active rail spur with switch on the Norfolk Southern Line. The site is easily accessible from I-77, I-85 and I-485.