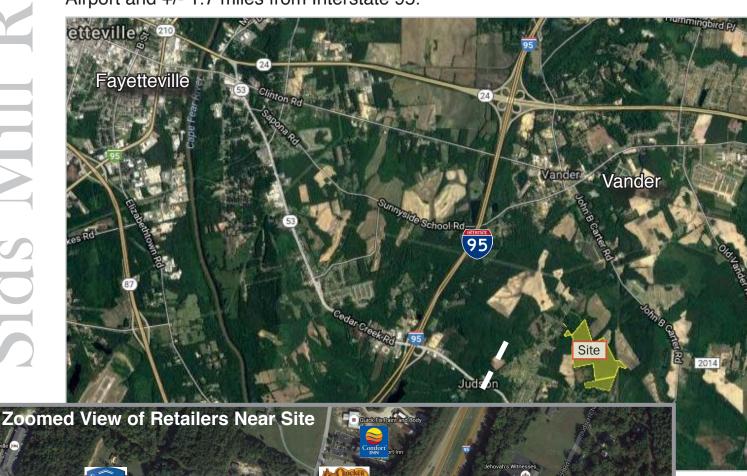

# **ABOUT**

Located in the unincorporated community of Vander, this +/- 122.43 acre property is +/-7 miles from Downtown Fayetteville, +/- 10 miles from Fayetteville Regional Airport and +/- 1.7 miles from Interstate 95.