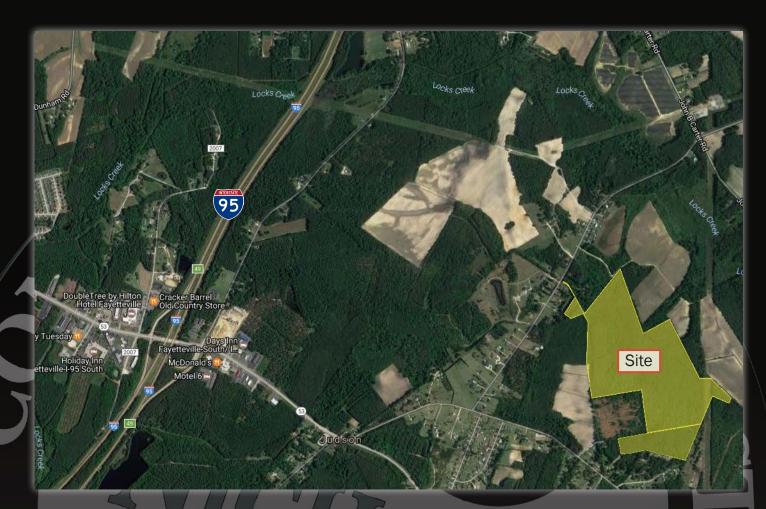

# **ABOUT**

Located in the unincorporated community of Vander, this +/- 122.43 acre property is +/-7 miles from Downtown Fayetteville, +/- 10 miles from Fayetteville Regional Airport and +/- 1.7 miles from Interstate 95.

### LAND ATTRIBUTES

- +/- 122.43 acres
- Cumberland County Parcel ID's: 0465-37-2205, 0465-35-5685
- Zoning: A1 & PND/CZ
- · No on site water or sewer
- Price: \$150,000