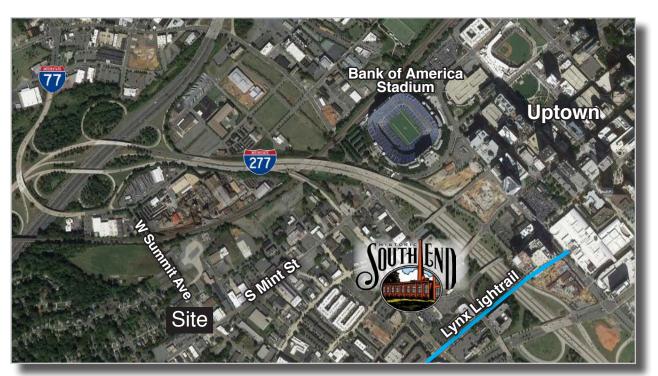

### LOCATION

This infill property is located at the signalized intersection of South Mint Street and West Summit Avenue in Charlotte's South End. The property is only blocks away from the light rail and in close proximity to South Blvd, West Morehead Street, I-77, I-277 and Bank of America Stadium.