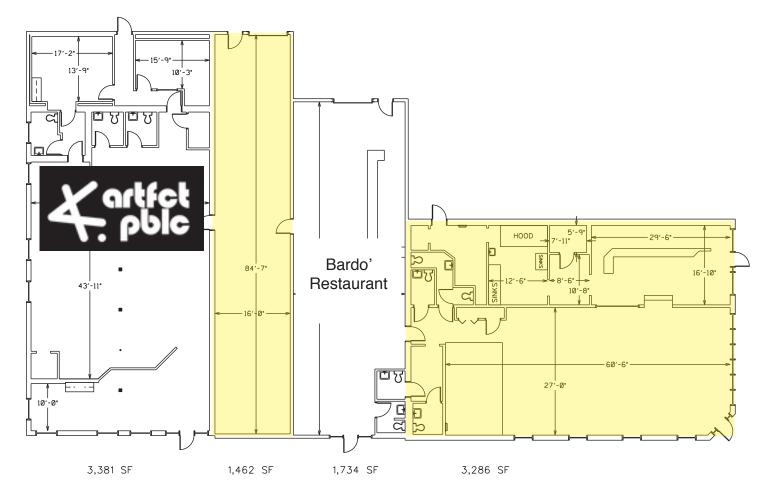

## SITE ATTRIBUTES

- 9,863 SF Multitenant Building
- Parcel ID: 11908218
- 0.526 Acres
- TOD-M Zoning
- Abundant Parking On Site and Along South Mint Street
- Property is Under New Ownership & Improvements are Underway
- 1,462 3,286 SF Available
- \$22/SF-\$25/SF NNN Lease Rate

#### FLOOR PLANS

1508-1510 S MINT ST 9,863 TOTAL SF

1510 South Mint Street

1508 South Mint Street