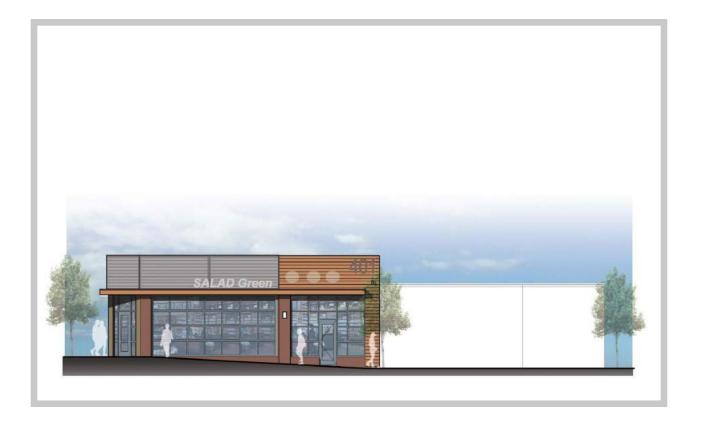

202,830  |
| Daytime Population | 52,777   | 227,333  | 382,217  |
| Avg HH Income      | \$94,332 | \$80,313 | \$75,804 |

## SITE ATTRIBUTES

- 9,863 SF Multitenant Building
- Parcel ID: 11908218
- 0.526 Acres
- TOD-M Zoning
- Abundant Parking On Site and Along South Mint Street
- Property is Under New Ownership & Improvements are Underway
- 1,462 3,286 SF Available
- \$22/SF-\$25/SF NNN Lease Rate

#### ABOUT SOUTH END

Immediately south of Uptown, Charlotte's South End is a mix of old and new, contemporary and retro. This thriving community has seen a boom in growth over the past decade and now has more than 300 shops and restaurants and 2,400 housing units. South End offers historic charm with modern day conveniences.

http://www.historicsouthend.com



#### **PROPOSED ELEVATION**





#### FLOOR PLANS



1508-1510 S MINT ST 9,863 TOTAL SF

1510 South Mint Street

1508 South Mint Street

#### SITE PLAN



#### **SURVEY**





For more information please contact: Josh Beaver Josh@thenicholscompany.com 704.373.9797

This information has been obtained from sources believed to be reliable. While we do not doubt its accuracy, we have not verified it and make no guarantee, warranty or representation to independently confirm its accuracy and completeness.