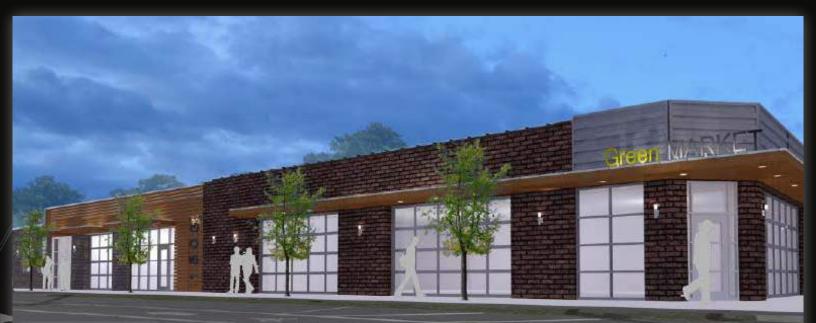

Josh Beaver The Nichols Company 704.373.9797 (Office) • 704.373.9798 (Fax) josh@thenicholscompany.com www.thenicholscompany.com 600 Queens Rd, Charlotte, NC 28207





peadon finein architecture

# Summit Crossing 1508 & 1510 South Mint Street | Charlotte, NC 28203

### LOCATION

This infill property is located at the signalized intersection of South Mint Street and West Summit Avenue in Charlotte's South End. The property is only blocks away from the light rail and in close proximity to South Blvd, West Morehead Street, I-77, I-277 and Bank of America Stadium.



#### DEMOGRAPHICS

|                    | 1 Mile   | 3 Miles  | 5 Miles  |
|--------------------|----------|----------|----------|
| Population         | 14,639   | 101,584  | 202,830  |
| Daytime Population | 52,777   | 227,333  | 382,217  |
| Avg HH Income      | \$94,332 | \$80,313 | \$75,804 |

## SITE ATTRIBUTES

- 9,863 SF Multitenant Building
- Parcel ID: 11908218
- 0.526 Acres
- TOD-M