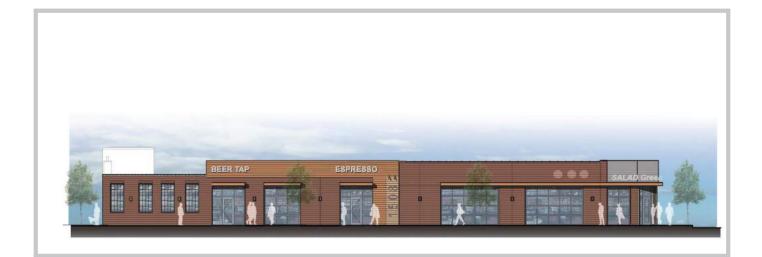

| 202,830  |
| Daytime Population | 52,777   | 227,333  | 382,217  |
| Avg HH Income      | \$94,332 | \$80,313 | \$75,804 |

## SITE ATTRIBUTES

- 9,863 SF Multitenant Building
- Parcel ID: 11908218
- 0.526 Acres
- TOD-M Zoning
- Abundant Parking On Site and Along South Mint Street
- Property is Under New Ownership & Improvements are Underway
- 1,462 3,286 SF Available
- \$22/SF-\$25/SF NNN Lease Rate

#### ABOUT SOUTH END

Immediately south of Uptown, Charlotte's South End is a mix of old and new, contemporary and retro. This thriving community has seen a boom in growth over the past decade and now has more than 300 shops and restaurants and 2,400 housing units. South End offers historic charm with modern day conveniences.

http://www.historicsouthend.com



#### **PROPOSED ELEVATION**





#### FLOOR PLANS



1508-1510 S MINT ST 9,863 TOTAL SF

1510 South Mint Street

1508 South Mint Street

#### SITE PLAN



#### **SURVEY**





For more information please contact: Josh Beaver Josh@thenicholscompany.com 704.373.9797

This information has been obtained from sources believed to be reliable. While we do not doubt its accuracy, we have not verified it and make no guarantee, warranty or representation to independently confirm its accuracy and completeness.