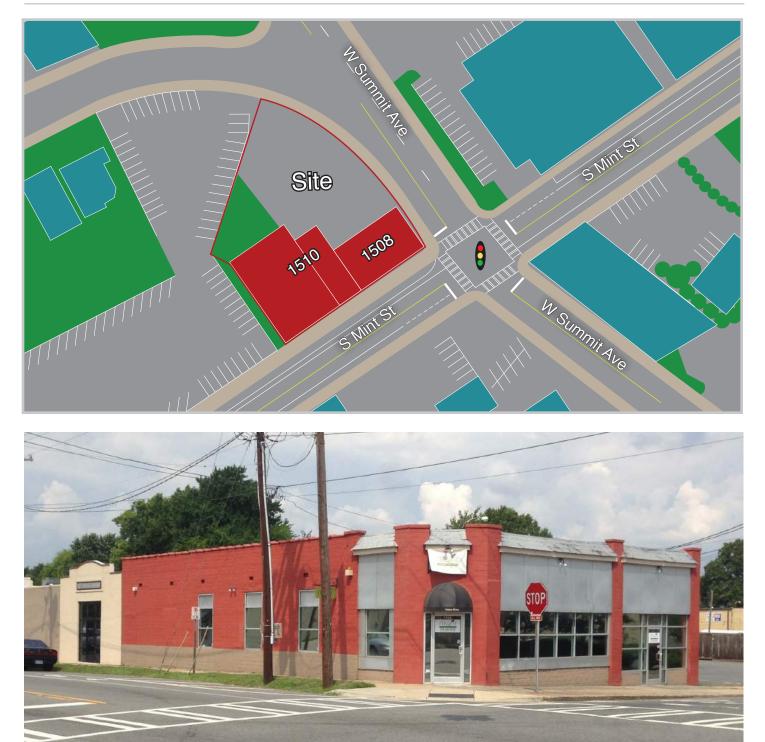

### LOCATION

This infill property is located at the signalized intersection of South Mint Street and West Summit Avenue in Charlotte's South End. The property is only blocks away from the light rail and in close proximity to South Blvd, West Morehead Street, I-77, I-277 and Bank of America Stadium.

#### SITE PLAN