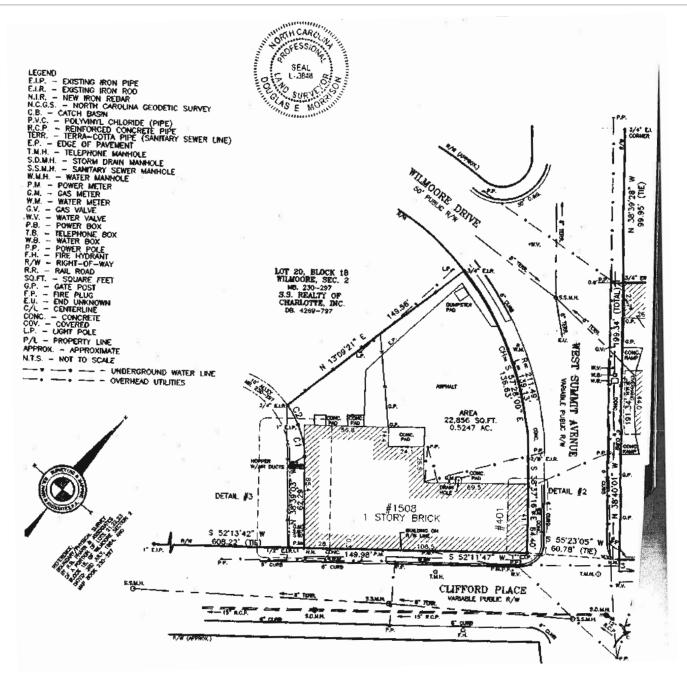

any 704.373.9797 (Office) • 704.373.9798 (Fax) josh@thenicholscompany.com www.thenicholscompany.com 600 Queens Rd, Charlotte, NC 28207





1508 & 1510 South Mint Street | Charlotte, NC 28203

### LOCATION

This infill property is located at the signalized intersection of South Mint Street and West Summit Avenue in Charlotte's South End. The property is also only blocks away from the light rail and in close proximity to South Blvd, West Morehead Street, I-77, I-277 and Bank of America Stadium.





# SITE ATTRIBUTES

- 9,863 SF Multitenant Building
- Parcel ID: 11908218
- 0.526 Acres
- TOD-M Zoning
- Abundant Parking On Site and Along South Mint Street
- Property is Under New Ownership & Improvements are Underway
- 1,462 6,482 SF Available
- \$22/SF-\$25/SF NNN Lease Rate

### **SURVEY**



## DEMOGRAPHICS

|                    | 1 Mile   | 3 Miles  | 5 Miles  |
|--------------------|----------|----------|----------|
| Population         | 12,346   | 91,543   | 188,301  |
| Daytime Population | 47,779   | 219,204  | 359,152  |
| Avg HH Income      | \$73,722 | \$68,690 | \$66,112 |

# FLOOR PLANS



1508-1510 S MINT ST 9,863 TOTAL SF

1510 South Mint Street

1508 South Mint Street



## SITE PLAN



For more information please contact: osh Beaver Josh@thenicholscompany.com 704.373.9797

THE COMPANY SERVICES

This information has been obtained from sources believed to be reliable. While we do not doubt its accuracy, we have not verified it and make no guarantee, warranty or representation to independently confirm its accuracy and completeness.