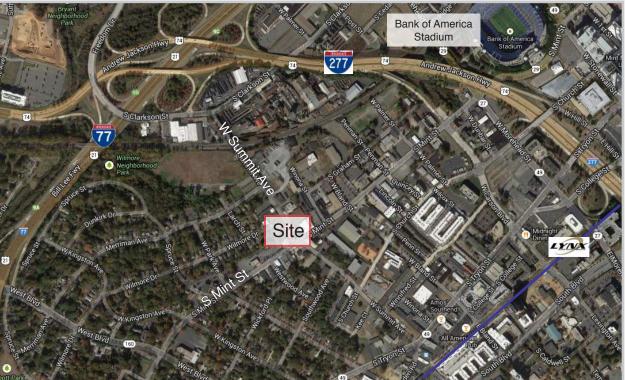

### LOCATION

This infill property is located at the signalized intersection of South Mint Street and West Summit Avenue in Charlotte's South End. The property is also only blocks away from the light rail and in close proximity to South Blvd, West Morehead Street, I-77, I-277 and Bank of America Stadium.