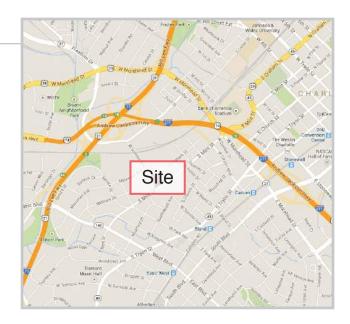

### LOCATION

This infill property is located at the signalized intersection of South Mint Street and West Summit Avenue in Charlotte's South End. The property is also only blocks away from the light rail and in close proximity to South Blvd, West Morehead Street, I-77, I-277 and Bank of America Stadium.