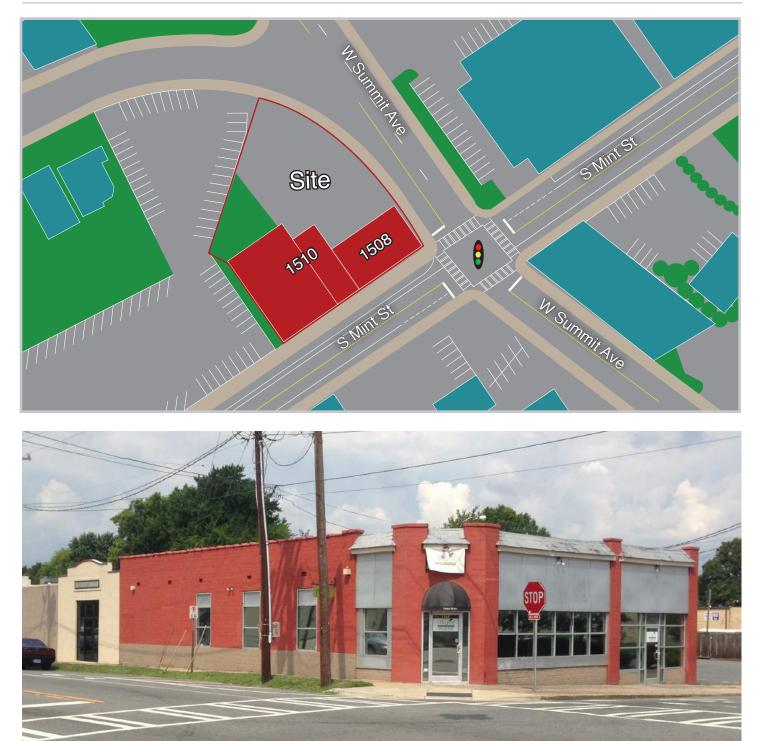

### LOCATION

This infill property is located at the signalized intersection of South Mint Street and West Summit Avenue in Charlotte's South End. The property is also only blocks away from the light rail and in close proximity to South Blvd, West Morehead Street, I-77, I-277 and Bank of America Stadium.

## SITE PLAN

For more information please contact: osh Beaver Josh@thenicholscompany.com 704.373.9797

THE COMPANY SERVICES

This information has been obtained from sources believed to be reliable. While we do not doubt its accuracy, we have not verified it and make no guarantee, warranty or representation to independently confirm its accuracy and completeness.