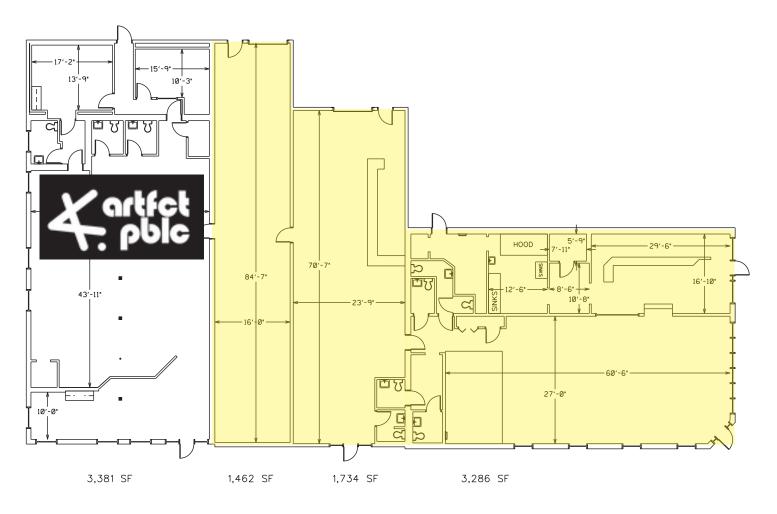

# FLOOR PLANS

1508-1510 S MINT ST 9,863 TOTAL SF

1510 South Mint Street

1508 South Mint Street