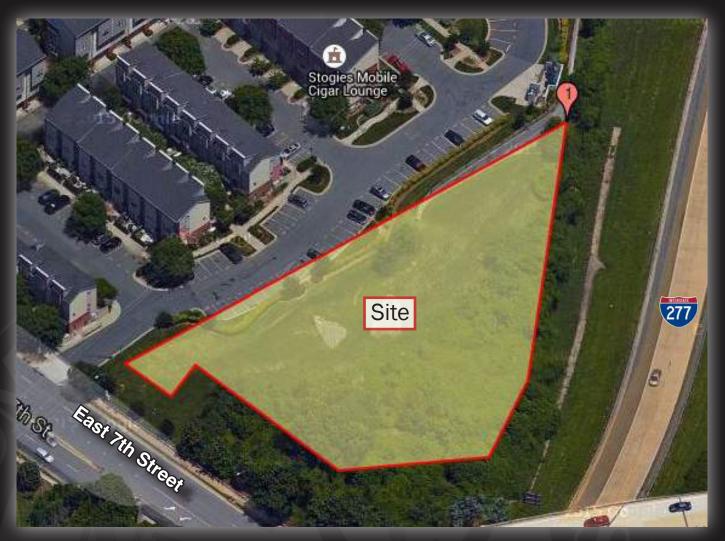

#### ABOUT

Located near the North Mcdowell Street and East 7th Street interchange, this +/- 1.062 acre property is an ideal location for infill development. It is convenient to NoDa, Uptown, Midtown and the interstates.

## SITE ATTRIBUTES

- +/- 1.062 Acres
- Zoned MUDD
- Parcel ID: 08010175
- Call for Pricing