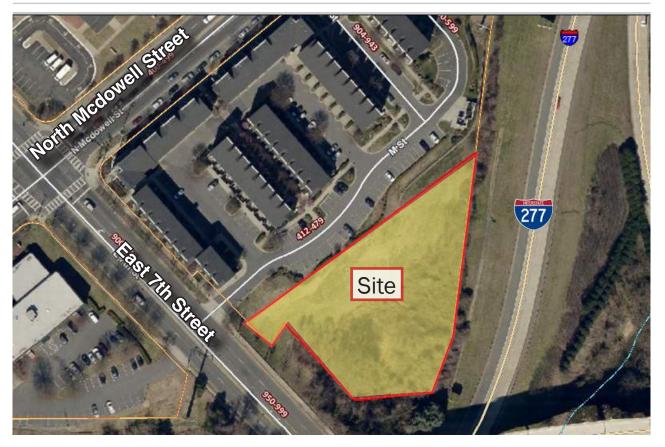

#### ABOUT

Located near the North Mcdowell Street and East 7th Street interchange, this +/- 1.062 acre property is an ideal location for infill development. It is convenient to NoDa, Uptown, Midtown and the interstates.

## SITE ATTRIBUTES

- +/- 1.062 Acres
- Zoned MUDD
- Parcel ID: 08010175
- Call for Pricing