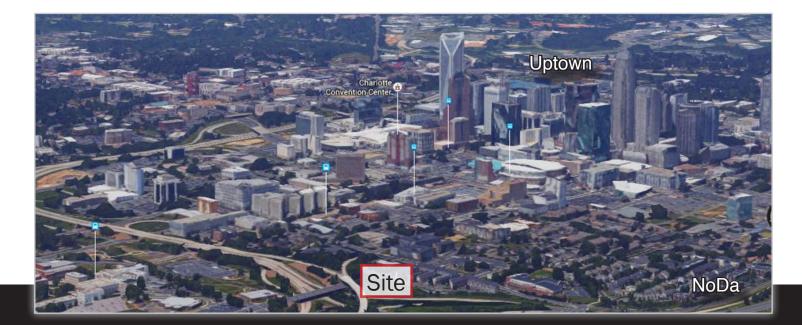

### LOCATION

#### ABOUT

Located near the North Mcdowell Street and East 7th Street interchange, this +/- 1.062 acre property is an ideal location for infill development. It is convenient to NoDa, Uptown, Midtown and the interstates.