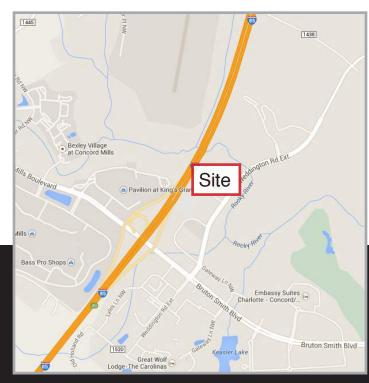

#### **LOCATION**

These outparcels are located between Weddington Road and I-85 in Concord, NC. The site is right off of Bruton Smith Boulevard and just across from Concord Mills. The site is close in proximity to Charlotte Motor Speedway and numerous hotels.