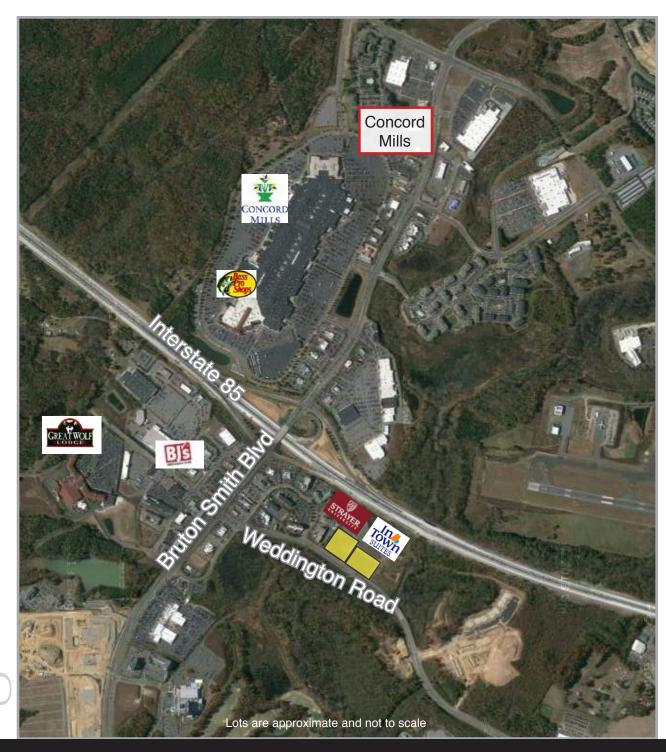

#### **LOCATION**

These outparcels are located between Weddington Road and I-85 in Concord, NC. The site is right off of Bruton Smith Boulevard and just across from Concord Mills. The site is close in proximity to Charlotte Motor Speedway and numerous hotels.

# • This site services the North Charlotte campus of Strayer University.

• Extended stay hotel chain, InTown Suites is also planned for the site.