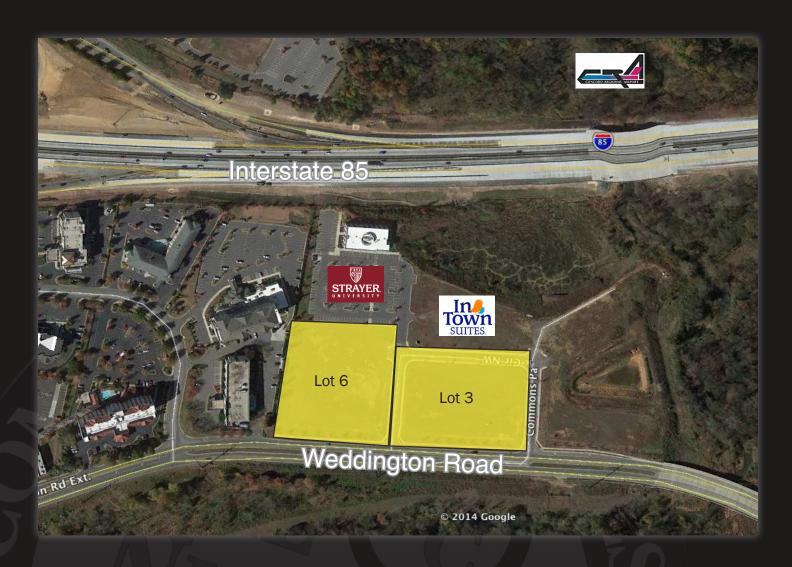

## Weddington Road Commons

7845 Commons Park Circle NW, Concord, NC 28027

#### PROPERTY ATTRIBUTES

- Site ready outparcels
- Bank owned lots
- Approx. 5.44 acres

Lot 3: 2.61 acres

Lot 6: 2.83 acres

#### **LOCATION**

These outparcels are located between Weddington Road and I-85 in Concord, NC. The site is right off of Bruton Smith Boulevard and just across from Concord Mills. The site is close in proximity to Charlotte Motor Speedway and numerous hotels.

# • This site services the North Charlotte campus of Strayer University.

• Extended stay hotel chain, InTown Suites is also planned for the site.