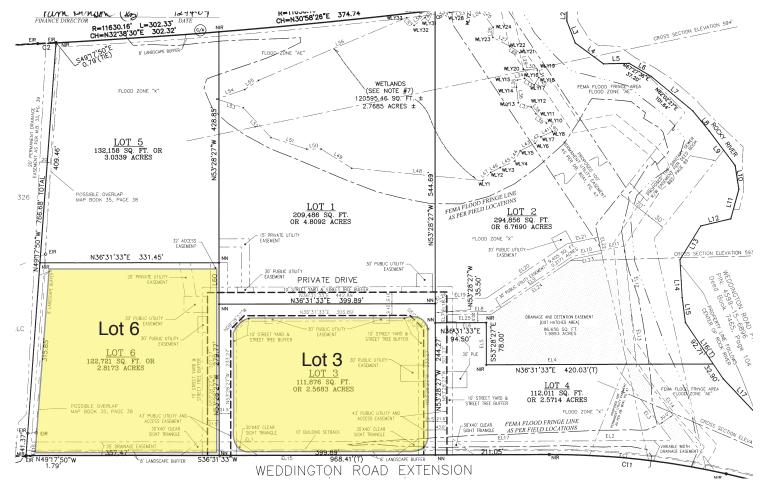

#### PROPERTY ATTRIBUTES

- Site ready outparcels
- Bank owned lots
- Approx. 5.44 acres

Lot 3: 2.61 acres

Lot 6: 2.83 acres

#### **SURVEY**

Lots are approximate and not to scale

For more information please contact: Josh Beaver josh@thenicholscompany.com 704.373.9797