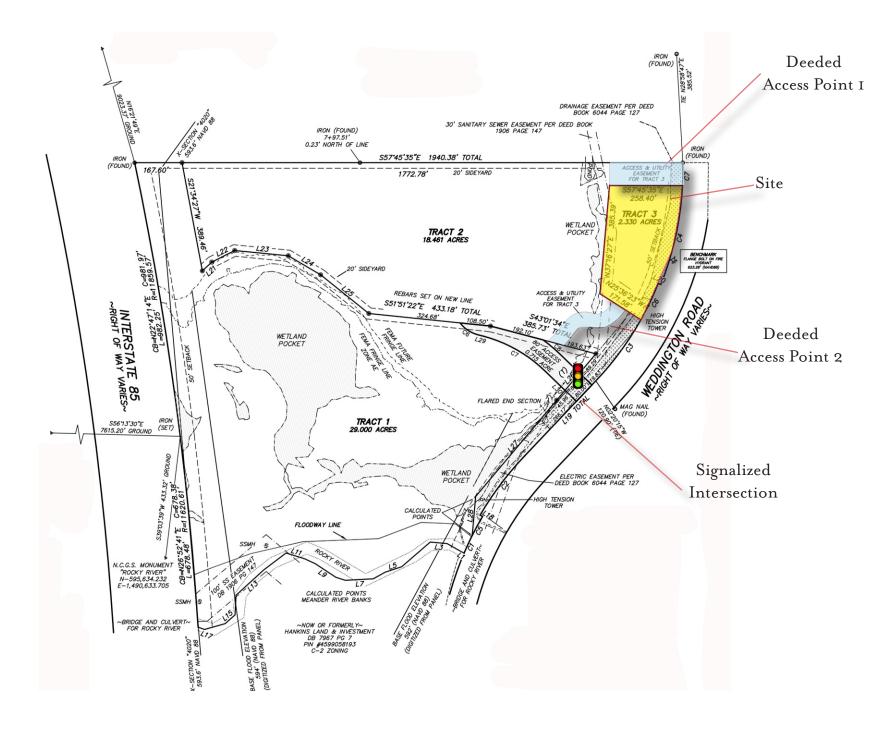

### LAND ATTRIBUTES:

- 2.33 Acres
- Zoning: C-2 (City of Concord)
- Access from light at Waterlynn Dr.
- Two deeded access points
- Sale Price: \$700,000

ACCESS POINTS: RR - Right In, Right Out FM - Full Movement

## SITE PLAN: