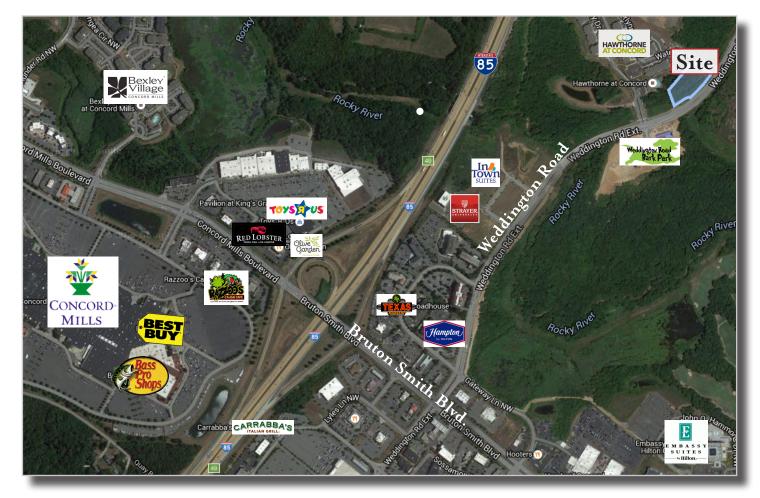

# LOCATION:

Located in close proximity to Concord Mills, Charlotte Motor Speedway and numerous residential and retail developments, this 2.33 acre land parcel is also within easy access of I-85.

### AREA ATTRACTIONS:

- Charlotte Motor Speedway
- · Concord Mills Shopping Center
- Historic Downtown Concord
- Great Wolf Lodge
- Intimidators Baseball

FORDE BRITTThe Nichols Company(O) 704.373.9797(F) 704.373.9798Forde@thenicholscompany.comwww.thenicholscompany.com600 Queens Rd, Charlotte, NC 28207