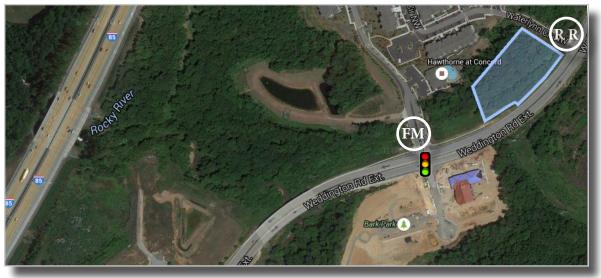

### LAND ATTRIBUTES:

- 2.33 Acres
- Zoning: C-2 (City of Concord)
- Access from light at Waterlynn Dr.
- Two deeded access points
- Sale Price: \$700,000

ACCESS POINTS: RR - Right In, Right Out FM - Full Movement