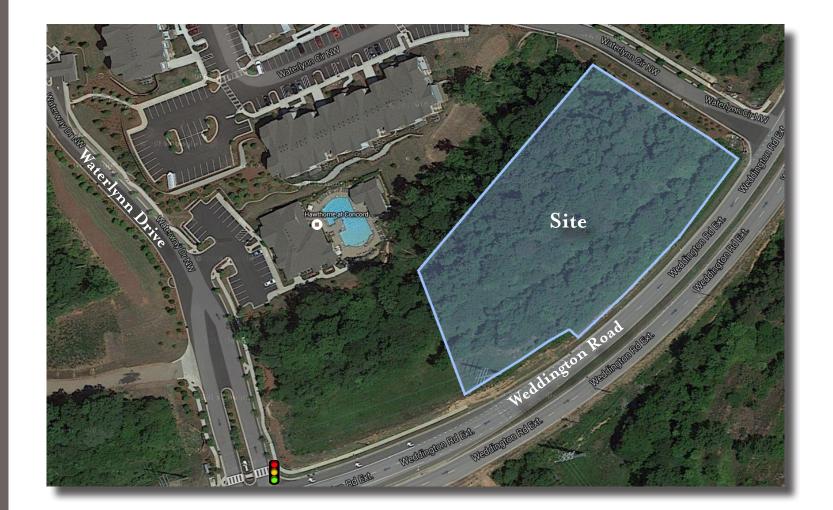

# LOCATION:

Located in close proximity to Concord Mills, Charlotte Motor Speedway and numerous residential and retail developments, this 2.33 acre land parcel is also within easy access of I-85.

### LAND ATTRIBUTES:

- 2.33 Acres
- Zoning: C-2 (City of Concord)
- Access from light at Waterlynn Dr.
- Two deeded access points
- Sale Price: \$700,000

ACCESS POINTS: RR - Right In, Right Out FM - Full Movement