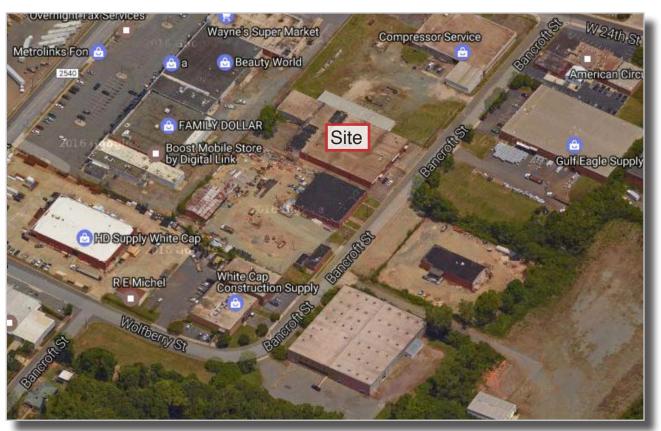

## 1941 Bancroft St. Charlotte, NC 28206

COMPTECH

## ABOUT

1941 Bancroft St. is a light industrial building with +/- 6,000 SF available for lease.

## SITE ATTRIBUTES

- Building Size: 13,681SF
- Available SF: 6,000
- Lease Rate: \$11-\$15/SF
- Dock Doors: 2
- Clear Height: 11.50-13.00 FT
- Zoning: I-2
- Parcel ID: 07910108