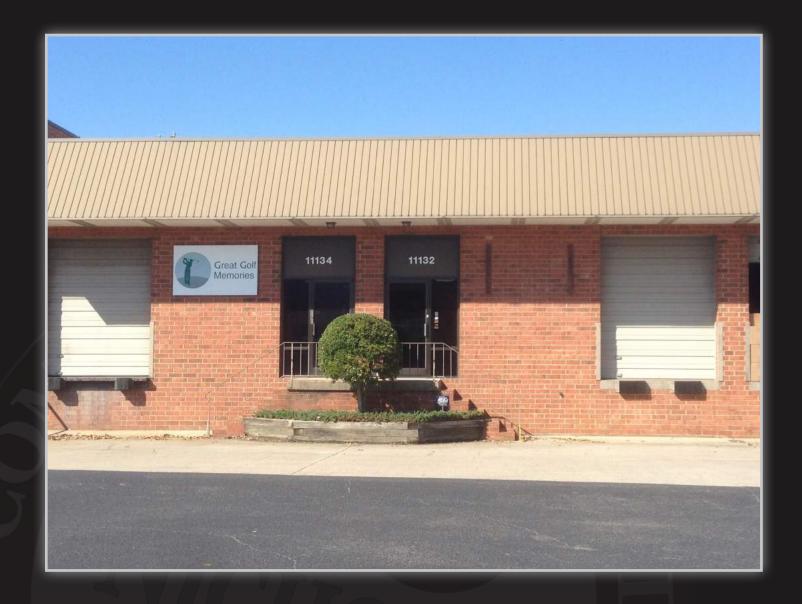

# 11132 Downs Road

Pineville, NC, 28134

### SITE ATTRIBUTES

- Parcel ID: 20505152
- I-2 Zoning
- Building Built in 1984
- Unit has 1 Dock High and 1 Drive-in Door
- +/- 2,000 SF Available
- Lease Rate: \$1,500/Mo. Modified Gross (water included, tenant pays all other utilities)
- Sale Price: \$180,000