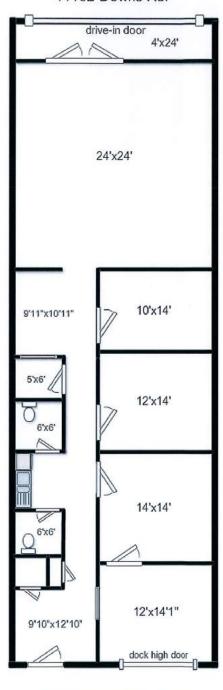

### SITE ATTRIBUTES

- Parcel ID: 20505152
- I-2 Zoning
- Building Built in 1984
- Unit has 1 Dock High and 1 Drive-in Door
- +/- 2,000 SF Available
- Lease Rate: \$1,500/Mo. Modified Gross (water included, tenant pays all other utilities)
- Sale Price: \$180,000

#### 11132 Downs Rd.

\*All measurements are approximate and are provided for informational purposes only.