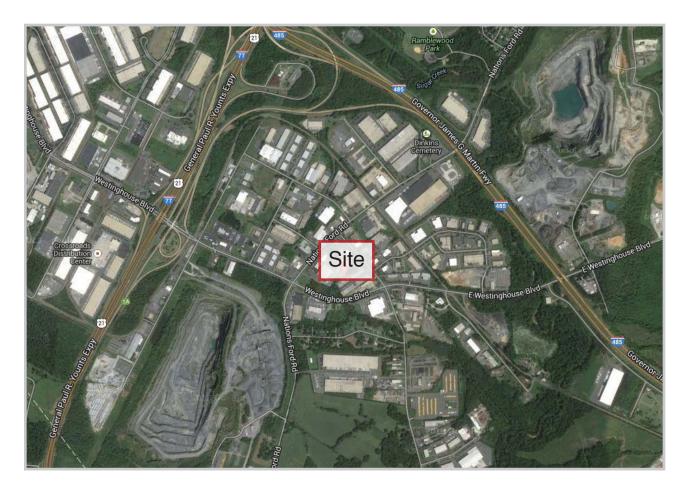

#### **LOCATION**

This office/warehouse is located on Downs Road, just off of Westinghouse Blvd in Pineville, NC. The building has easy access to many thoroughfares such as I-77 and I-485.

Site