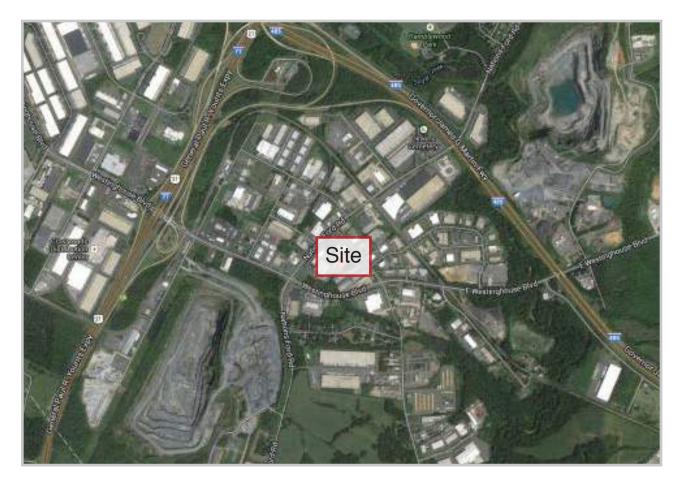

#### **LOCATION**

This office/warehouse is located on Downs Road, just off of Westinghouse Blvd in Pineville, NC. The building has easy access to many thoroughfares such as I-77 and I-485.