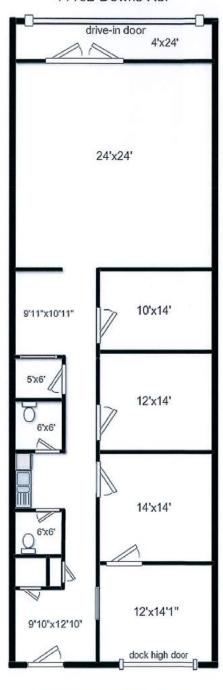

### SITE ATTRIBUTES

- Parcel ID: 20505152
- I-2 Zoning
- Building Built in 1984
- Unit has 1 Dock High and 1 Drive-in Door
- +/- 2,000 SF Available
- \$1,500/Mo. Modified Gross (water included, tenant pays all other utilities)

#### 11132 Downs Rd.

\*All measurements are approximate and are provided for informational purposes only.