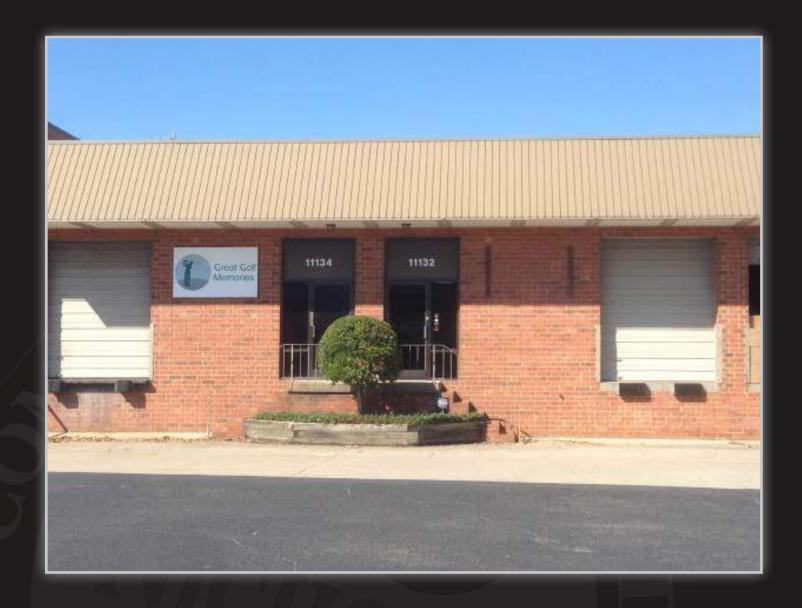

# 11132 Downs Road

Pineville, NC, 28134

#### **LOCATION**

This office/warehouse is located on Downs Road, just off of Westinghouse Blvd in Pineville, NC. The building has easy access to many thoroughfares such as I-77 and I-485.

### SITE ATTRIBUTES

- Parcel ID: 20505152
- I-2 Zoning
- Building Built in 1984
- Unit has 1 Dock High and 1 Drive-in Door
- +/- 2,000 SF Available
- \$1,500/Mo. Modified Gross (water included, tenant pays all other utilities)