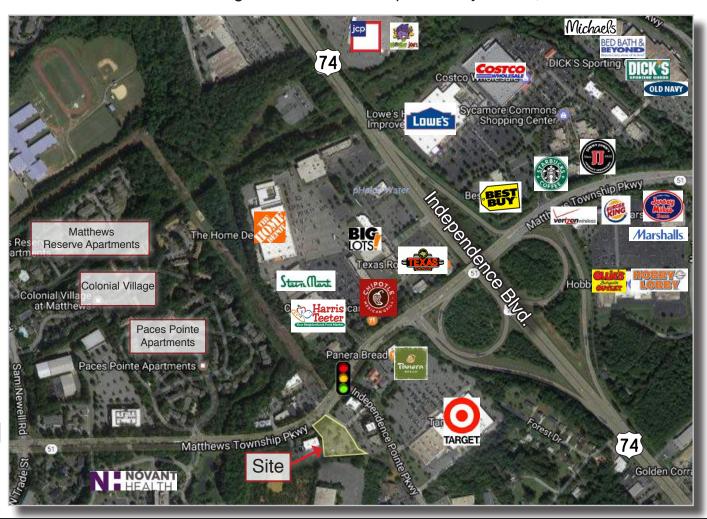

### ABOUT TOWNSHIP TOWN CENTER

Township Town Center presents an opportunity for a +/- 4,767sf end unit available for immediate occupancy. Ideal tenants include general retail, restaurant, office or medically oriented users. The space boasts multiple access points along Matthews Township Parkway, ample surface parking and easy access to Independence Blvd. Estimated traffic counts along Matthews Township Parkway are 29,245 VPD.