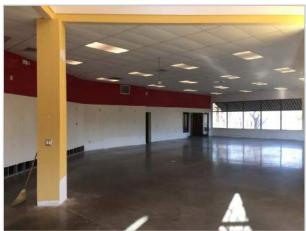

# SITE ATTRIBUTES

- +/- 4,767 SF End Unit Available
- Zoning: B-1SCD
- Building Size: 16,810 SF
- Parcel ID: 19329143
- 160' Frontage on Hwy 51
- Built: 1999
- Multiple Ingress/Egress Points
- Ample Parking 87 free Surface Spaces available
- Good Visibility
- · Lease Rate: \$20/SF NNN

## **SPACE PLAN**