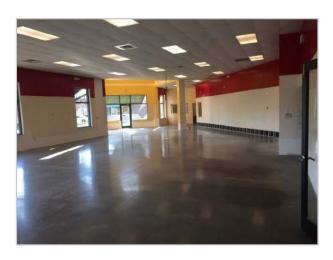

# SITE ATTRIBUTES

- +/- 4,767 SF End Unit Available
- Zoning: B-1SCD
- Building Size: 16,810 SF
- Parcel ID: 19329143
- 160' Frontage on Hwy 51
- Built: 1999
- Multiple Ingress/Egress Points
- Ample Parking 87 free Surface Spaces available
- Good Visibility
- · Lease Rate: \$20/SF NNN

## **SPACE PLAN**