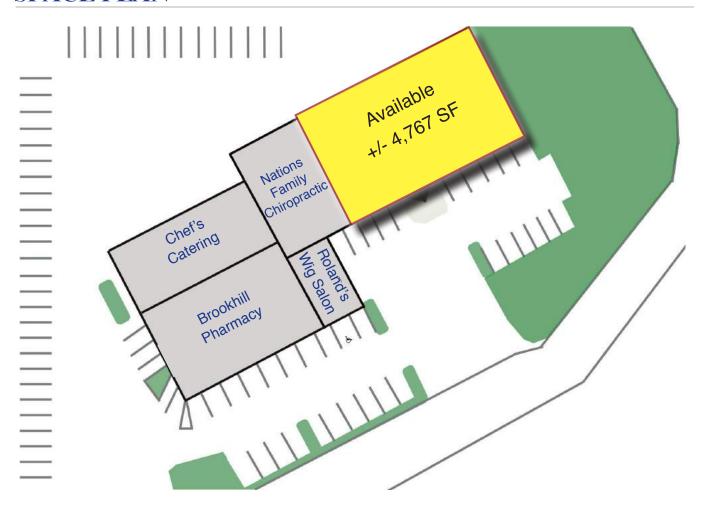

## **SPACE PLAN**

# SITE ATTRIBUTES

- +/- 4,767 SF End Unit Available
- Zoning: B-1SCD
- Building Size: 16,810 SF
- Parcel ID: 19329143
- 160' Frontage on Hwy 51
- Built: 1999
- Multiple Ingress/Egress Points
- Ample Parking 87 free Surface Spaces available
- Good Visibility
- · Lease Rate: \$20/SF NNN