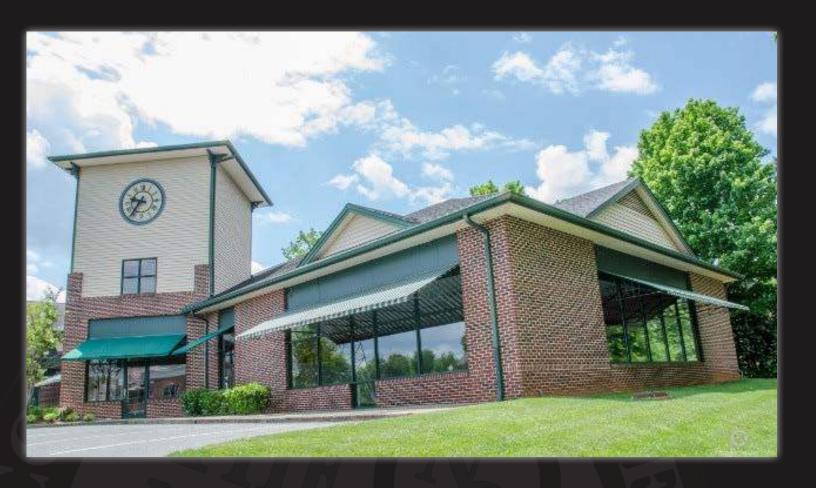

### ABOUT TOWNSHIP TOWN CENTER

Township Town Center presents an opportunity for a +/- 4,767sf end unit available for immediate occupancy. Ideal tenants include general retail, restaurant, office or medically oriented users. The space boasts multiple access points along Matthews Township Parkway, ample surface parking and easy access to Independence Blvd. Estimated traffic counts along Matthews Township Parkway are 29,245 VPD.

# SITE ATTRIBUTES

- +/- 4,767 SF End Unit Available
- Zoning: B-1SCD
- Building Size: 16,810 SF
- Parcel ID: 19329143
- 160' Frontage on Hwy 51
- Built: 1999
- Multiple Ingress/Egress Points
- Ample Parking 87 free Surface Spaces available
- Good Visibility
- · Lease Rate: \$20/SF NNN