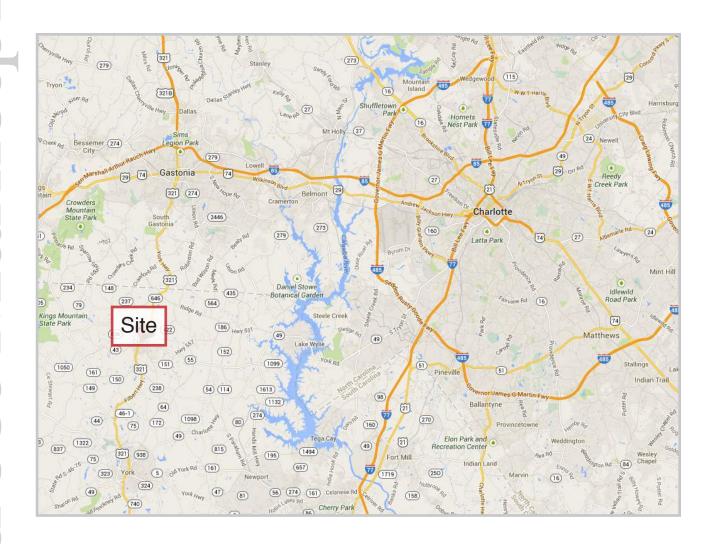

#### LOCATION

Main Street Marketplace is located in Clover, SC, approximately 35 miles from Charlotte, NC. The center sits on South Main Street (US 321) and is approximately half a mile from Highway 55.