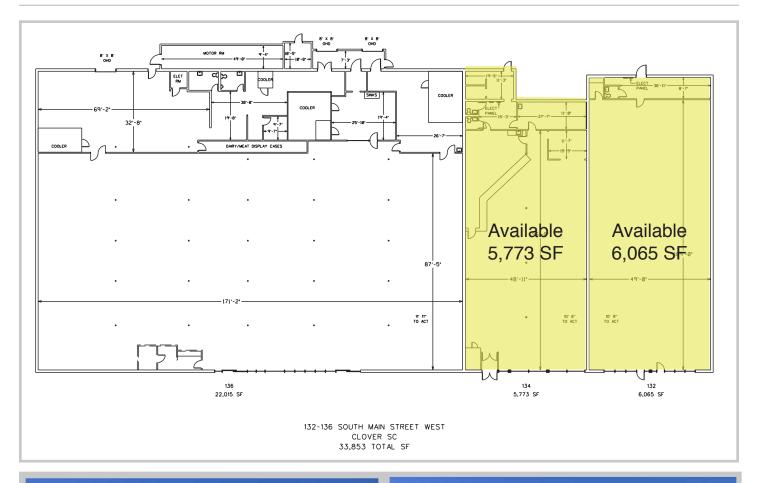

## FLOOR PLAN

# SITE ATTRIBUTES

- Newly renovated 33,853sf Bi-Lo anchored shopping center
- Approximately 35 miles from Charlotte
- Anchor Tenant is Bi-Lo, Hardee's is located on the adjacent parcel (not included)
- Available SF: 5,773 11,838 can be demised
- Lease Rate: \$10-\$12/sf NNN