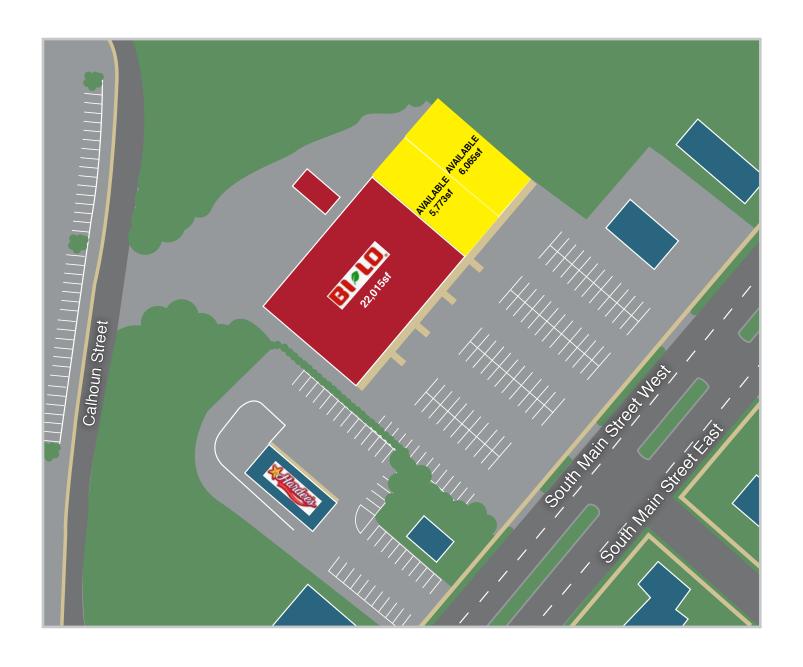

# SITE ATTRIBUTES

- Newly renovated 33,853sf Bi-Lo anchored shopping center
- Approximately 35 miles from Charlotte
- Anchor Tenant is Bi-Lo, Hardee's is located on the adjacent parcel (not included)
- Available SF: 5,773 11,838 can be demised
- Lease Rate: \$10-\$12/sf NNN

#### SITE PLAN

For more information please contact: Josh Beaver josh@thenicholscompany.com 704.373.9797