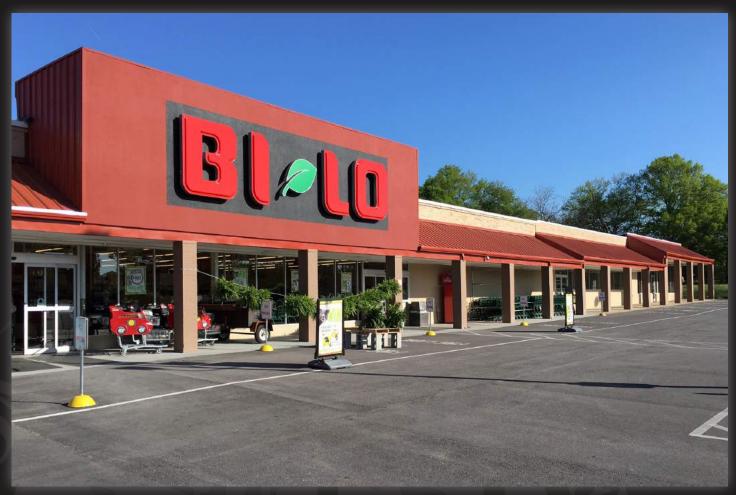

# Main Street Marketplace

132-136 South Main Street | Clover, SC 29710

# SITE ATTRIBUTES

- Newly renovated 33,853sf Bi-Lo anchored shopping center
- Approximately 35 miles from Charlotte
- Anchor Tenant is Bi-Lo, Hardee's is located on the adjacent parcel (not included)
- Available SF: 5,773 11,838 can be demised
- Lease Rate: \$10-\$12/sf NNN