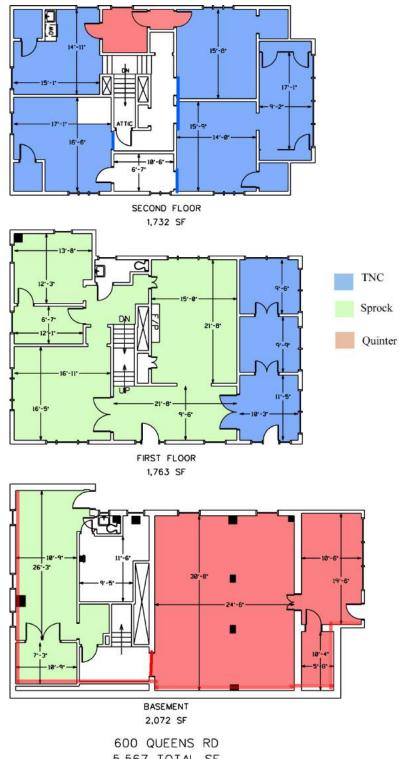

#### FLOOR PLAN

600 QUEENS RD 5,567 TOTAL SF USING EXTERIOR WALL NO DEDUCTIONS FOR KNEE WALLS

For more information please contact: John Hadley Jhadley@thenicholscompany.com 704.373.9797

This information has been obtained from sources believed to be reliable. While we do not doubt its accuracy, we have not verified it and make no guarantee, warranty or representation to independently confirm its accuracy and completeness.