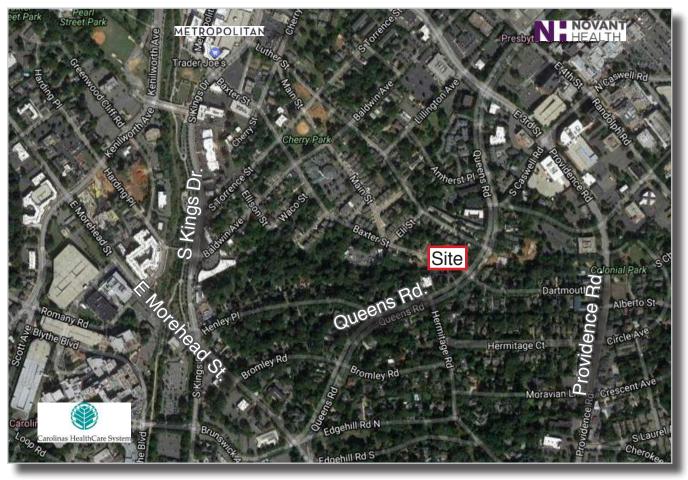

# ABOUT

Located at the corner of Queens Rd. and Baxter St. in the Myers Park neighborhood, this three story +/- 5,567 SF office building is available for sale or lease. It is located within walking distance to restaurants and is in close proximity to Novant Presbyterian Hospital, Uptown and the interstates.