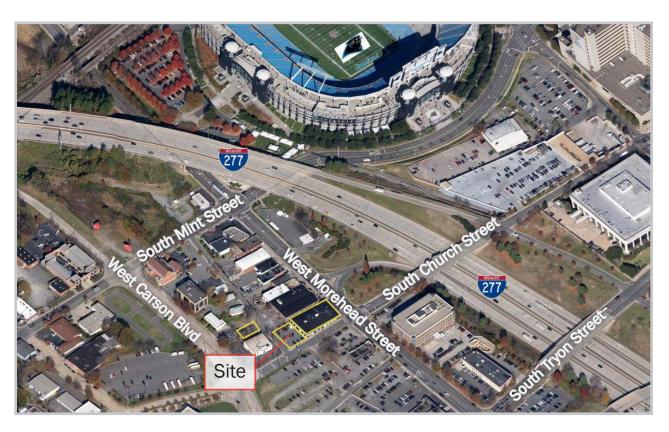

## LOCATION

This property is on the corner of West Morehead Street and South Church Street right along Charlotte's center city. Very easy access to both I-77 and I-85.

### SITE PLAN

For more information please contact: Josh Beaver Josh@TheNicholsCompany.com 704.373.9797

This information has been obtained from sources believed to be reliable. While we do not doubt its accuracy, we have not verified it and make no guarantee, warranty or representation to independently confirm its accuracy and completeness.