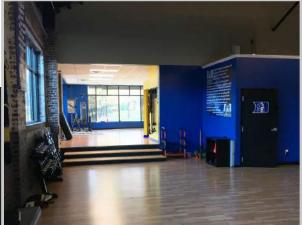

## SPACE

Loft style finished space with an open layout, high ceilings, exposed brick walls and with ADA compliant restrooms. Perfect for an office user or as showroom space.

## **INTERIOR PHOTOS**