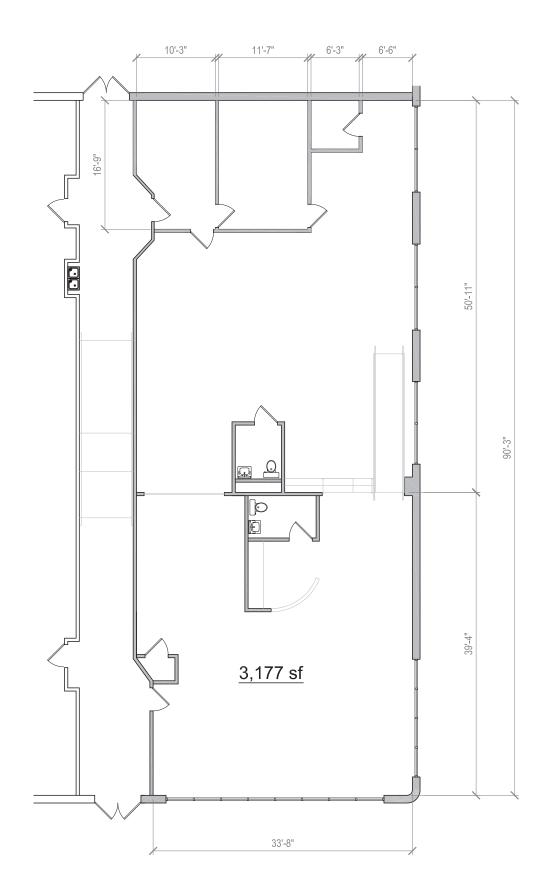

# **BUILDING ATTRIBUTES**

- +/- 3,177 SF
- Lease Rate: \$18/ SF Net of Utilities
- Sale Price: \$714,825 \$225/ SF
- Zoning: UMUD
- 9 Dedicated Parking Spaces

### FLOOR PLAN - SUITES 100 & 300