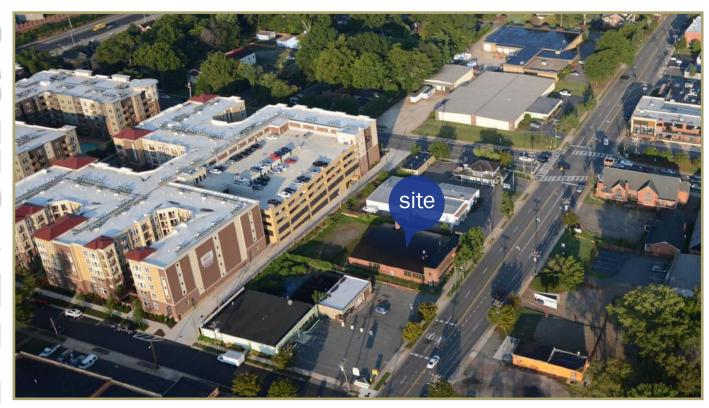

#### SITE INFORMATION

Located in the heart of the Plaza-Midwood neighborhood, 1212 Central Avenue is well positioned at the intersection of Hawthorne Lane. The storefront is highly visible and stretches all the way up to the sidewalk. Parking is available behind the building with the potential for additional shared parking.

#### SITE PLAN