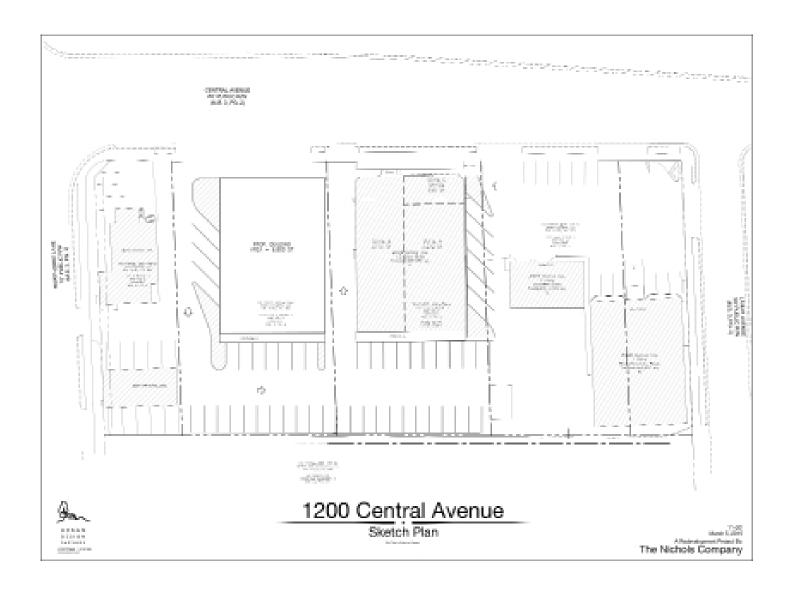

The Nichols Company 704.373.9797 (Office) 704.373.9798 (Fax) whitney@thenicholscompany.com www.thenicholscompany.com 600 Queens Rd, Charlotte, NC 28207

### Available

Retail/Office For Lease



# 1212 Central Avenue

Charlotte, NC 28204



#### SITE INFORMATION

Located in the heart of the Plaza-Midwood neighborhood, 1212 Central Avenue is well positioned at the intersection of Hawthorne Lane. The storefront is highly visible and stretches all the way up to the sidewalk. Parking is available behind the building with the potential for additional shared parking.



# 612

#### **BUILDING ATTRIBUTES**

- Zoning: B-2 PED
- Square Footage: 921-7943 SF
- Plaza-Midwood Retail/Office
- Lease Rate: \$29-\$35/SF NNN

#### PROPOSED FLOOR PLAN







#### SITE PLAN





#### PROPOSED PARKING PLAN





#### LOCATION PHOTOS









#### **ORIGINAL BLUE PRINTS**

| DATED   |                                  | PROJECT |
|---------|----------------------------------|---------|
| 8 MAY45 | ELEVATIONS AND SECTIONS          | 50.1    |
|         | QUEEN PIE CO.<br>CHARLOTTE, N.C. | 2 2     |

#### **FACADE**



#### **CROSS SECTION**



#### 1ST FLOOR- PLAN



#### 2ND FLOOR- PLAN



#### **SOUTH ELEVATION**



For more information please contact: Whitney Freeburn whitney@thenicholscompany.com 704.373.9797