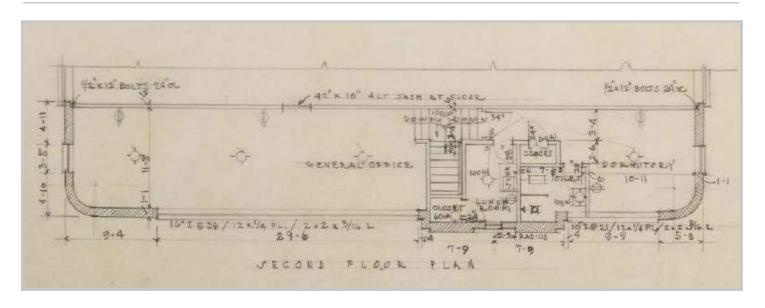

awthorne Lane. The storefront is highly visible and stretches all the way up to the sidewalk. Parking is available behind the building with the potential for additional shared parking.



# 612

#### **BUILDING ATTRIBUTES**

- Zoning: B-2 PED
- Square Footage: 921-7943 SF
- Plaza-Midwood Retail/Office
- Lease Rate: \$29-\$35/SF NNN

#### PROPOSED FLOOR PLAN







#### SITE PLAN





#### PROPOSED PARKING PLAN





#### LOCATION PHOTOS









#### **ORIGINAL BLUE PRINTS**

| DATED   |                                  | PROJECT |
|---------|----------------------------------|---------|
| 8 MAY45 | ELEVATIONS AND SECTIONS          | 50.1    |
|         | QUEEN PIE CO.<br>CHARLOTTE, N.C. | 2 2     |

#### **FACADE**



#### **CROSS SECTION**



#### 1ST FLOOR- PLAN



#### 2ND FLOOR- PLAN



#### **SOUTH ELEVATION**



For more information please contact: Whitney Freeburn whitney@thenicholscompany.com 704.373.9797