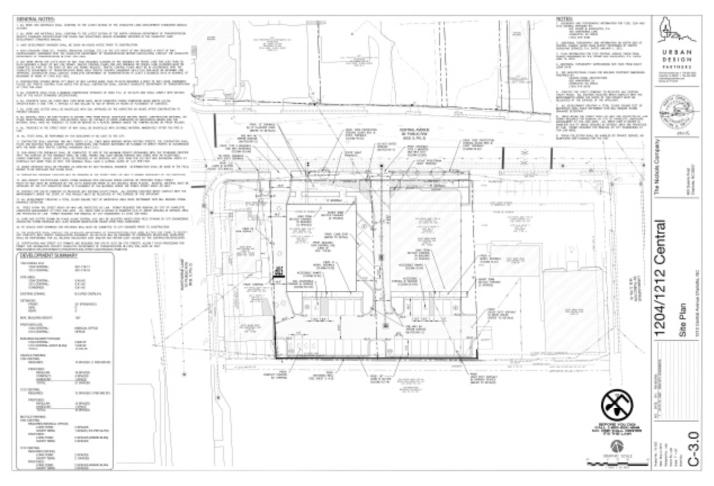

ney Freeburn The Nichols Company

The Nichols Company 704.373.9797 (Office) 704.373.9798 (Fax) whitney@thenicholscompany.com www.thenicholscompany.com 600 Queens Rd, Charlotte, NC 28207

### Available

Retail/Office For Lease



# 1212 Central Avenue

Charlotte, NC 28204



#### SITE INFORMATION

Located in the heart of the Plaza-Midwood neighborhood, 1212 Central Avenue is well positioned at the intersection of Hawthorne Lane. The storefront is highly visible and stretches all the way up to the sidewalk. Parking is available behind the building with the potential for additional shared parking.



# 612

#### **BUILDING ATTRIBUTES**

- Zoning: B-2 PED
- Square Footage: 921-7943 SF
- Plaza-Midwood Retail/Office
- Lease Rate: \$29-\$35/SF NNN

#### PROPOSED FLOOR PLAN







#### SITE PLAN





#### PROPOSED PARKING PLAN





#### LOCATION PHOTOS









#### **ORIGINAL BLUE PRINTS**

| DATED   |                                  | PROJECT |
|---------|----------------------------------|---------|
| 8 MAY45 | ELEVATIONS AND SECTIONS          | 50.1    |
|         | QUEEN PIE CO.<br>CHARLOTTE, N.C. | 2 2     |

#### **FACADE**



#### **CROSS SECTION**



#### 1ST FLOOR- PLAN



#### 2ND FLOOR- PLAN



#### **SOUTH ELEVATION**



For more information please contact: Whitney Freeburn whitney@thenicholscompany.com 704.373.9797