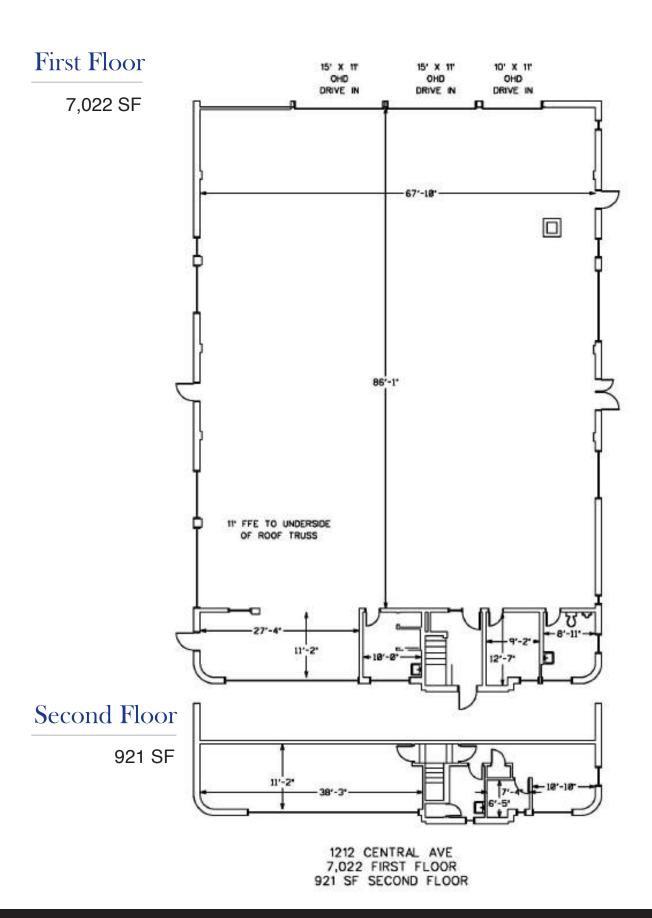

#### PROPOSED FLOOR PLAN

#### **BUILDING ATTRIBUTES**

- Zoning: B-2 PED
- Square Footage: 921-7943 SF
- Plaza-Midwood Retail/Office
- Lease Rate: \$29-\$35/SF NNN