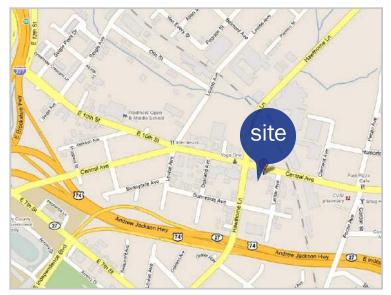

#### SITE INFORMATION

Located in the heart of the Plaza-Midwood neighborhood, 1212 Central Avenue is well positioned at the intersection of Hawthorne Lane. The storefront is highly visible and stretches all the way up to the sidewalk. Parking is available behind the building with the potential for additional shared parking.