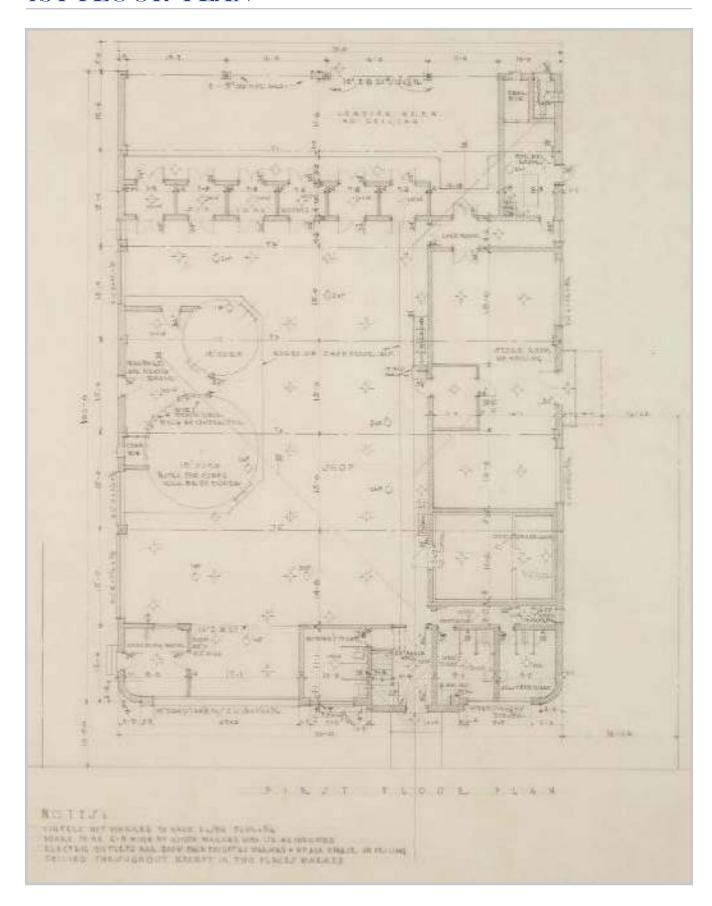

at the intersection of Hawthorne Lane. The storefront is highly visible and stretches all the way up to the sidewalk. Parking is available behind the building with the potential for additional shared parking.



# 612

#### **BUILDING ATTRIBUTES**

- Zoning: B-2 PED
- Square Footage: 921-7943 SF
- Plaza-Midwood Retail/Office
- Lease Rate: \$29-\$35/SF NNN

#### PROPOSED FLOOR PLAN







#### SITE PLAN





#### PROPOSED PARKING PLAN





#### LOCATION PHOTOS









#### **ORIGINAL BLUE PRINTS**

| DATED   |                                  | PROJECT |
|---------|----------------------------------|---------|
| 8 MAY45 | ELEVATIONS AND SECTIONS          | 50.1    |
|         | QUEEN PIE CO.<br>CHARLOTTE, N.C. | 2 2     |

#### **FACADE**



#### **CROSS SECTION**



#### 1ST FLOOR- PLAN



#### 2ND FLOOR- PLAN



#### **SOUTH ELEVATION**



For more information please contact: Whitney Freeburn whitney@thenicholscompany.com 704.373.9797