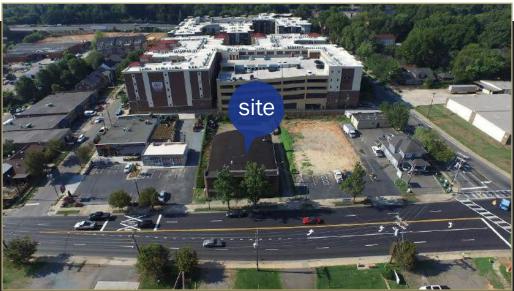

#### SITE INFORMATION

Located in the heart of the Plaza-Midwood neighborhood, 1212 Central Avenue is well positioned at the intersection of Hawthorne Lane. The storefront is highly visible and stretches all the way up to the sidewalk. Parking is available behind the building with the potential for additional shared parking.

#### LOCATION PHOTOS