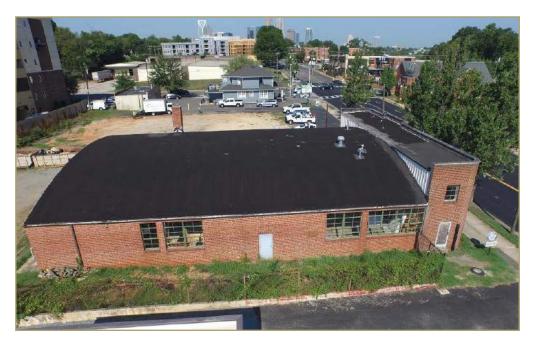

373.9797 (Office) 704.373.9798 (Fax) whitney@thenicholscompany.com www.thenicholscompany.com 600 Queens Rd, Charlotte, NC 28207

### Available

Retail/Office For Lease



# 1212 Central Avenue

Charlotte, NC 28204



#### SITE INFORMATION

Located in the heart of the Plaza-Midwood neighborhood, 1212 Central Avenue is well positioned at the intersection of Hawthorne Lane. The storefront is highly visible and stretches all the way up to the sidewalk. Parking is available behind the building with the potential for additional shared parking.



# 612

#### **BUILDING ATTRIBUTES**

- Zoning: B-2 PED
- Square Footage: 921-7943 SF
- Plaza-Midwood Retail/Office
- Lease Rate: \$29-\$35/SF NNN

#### PROPOSED FLOOR PLAN







#### SITE PLAN





#### PROPOSED PARKING PLAN





#### LOCATION PHOTOS









#### **ORIGINAL BLUE PRINTS**

| DATED   |                                  | PROJECT |
|---------|----------------------------------|---------|
| 8 MAY45 | ELEVATIONS AND SECTIONS          | 50.1    |
|         | QUEEN PIE CO.<br>CHARLOTTE, N.C. | 2 2     |

#### **FACADE**



#### **CROSS SECTION**



#### 1ST FLOOR- PLAN



#### 2ND FLOOR- PLAN



#### **SOUTH ELEVATION**



For more information please contact: Whitney Freeburn whitney@thenicholscompany.com 704.373.9797