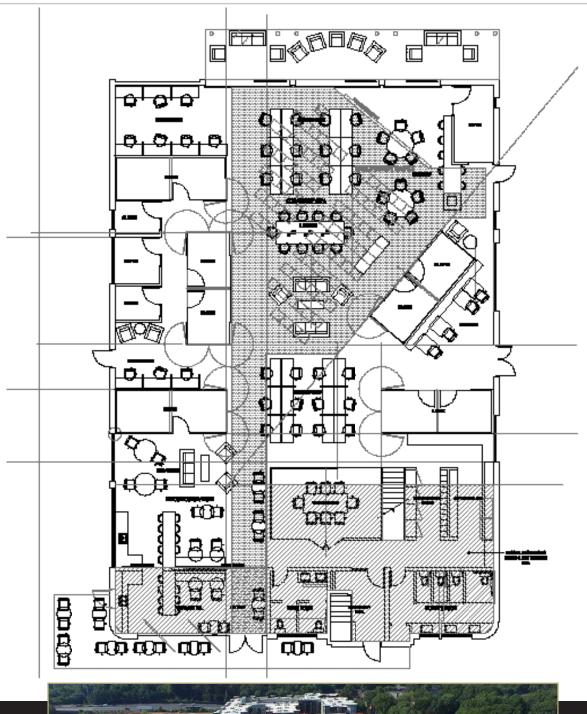

## Whitney Freeburn The Nichols Company

The Nichols Company 704.373.9797 (Office) 704.373.9798 (Fax) whitney@thenicholscompany.com www.thenicholscompany.com 600 Queens Rd, Charlotte, NC 28207

### Available

Retail/Office For Lease



# 1212 Central Avenue

Charlotte, NC 28204



#### SITE INFORMATION

Located in the heart of the Plaza-Midwood neighborhood, 1212 Central Avenue is well positioned at the intersection of Hawthorne Lane. The storefront is highly visible and stretches all the way up to the sidewalk. Parking is available behind the building with the potential for additional shared parking.



# 612

#### **BUILDING ATTRIBUTES**

- Zoning: B-2 PED
- Square Footage: 921-7943 SF
- Plaza-Midwood Retail/Office
- Lease Rate: \$29-\$35/SF NNN

#### PROPOSED FLOOR PLAN







#### SITE PLAN





#### PROPOSED PARKING PLAN





#### LOCATION PHOTOS









#### **ORIGINAL BLUE PRINTS**

| DATED   |                                  | PROJECT |
|---------|----------------------------------|---------|
| 8 MAY45 | ELEVATIONS AND SECTIONS          | 50.1    |
|         | QUEEN PIE CO.<br>CHARLOTTE, N.C. | 2 2     |

#### **FACADE**



#### **CROSS SECTION**



#### 1ST FLOOR- PLAN



#### 2ND FLOOR- PLAN



#### **SOUTH ELEVATION**



For more information please contact: Whitney Freeburn whitney@thenicholscompany.com 704.373.9797