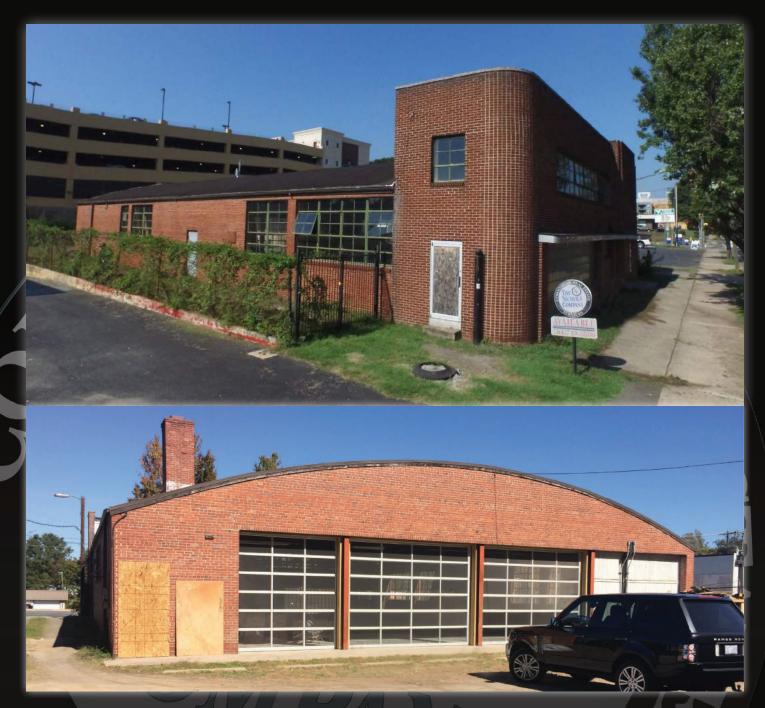

## Whitney Freeburn The Nichols Company

The Nichols Company 704.373.9797 (Office) 704.373.9798 (Fax) whitney@thenicholscompany.com www.thenicholscompany.com 600 Queens Rd, Charlotte, NC 28207

### Available

Retail/Office For Lease



# 1212 Central Avenue

Charlotte, NC 28204



#### SITE INFORMATION

Located in the heart of the Plaza-Midwood neighborhood, 1212 Central Avenue is well positioned at the intersection of Hawthorne Lane. The storefront is highly visible and stretches all the way up to the sidewalk. Parking is available behind the building with the potential for additional shared parking.



# 612

#### **BUILDING ATTRIBUTES**

- Zoning: B-2 PED
- Square Footage: 921-7943 SF
- Plaza-Midwood Retail/Office
- Lease Rate: \$29-\$35/SF NNN

#### PROPOSED FLOOR PLAN







#### SITE PLAN





#### PROPOSED PARKING PLAN





#### LOCATION PHOTOS









#### **ORIGINAL BLUE PRINTS**

| DATED   |                                  | PROJECT |
|---------|----------------------------------|---------|
| 8 MAY45 | ELEV