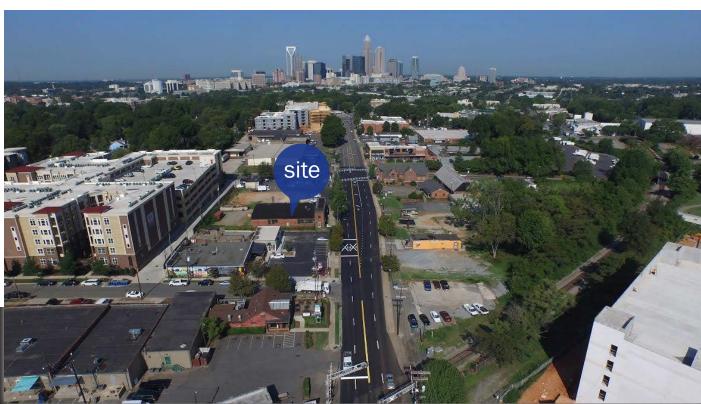

#### LOCATION PHOTOS

#### SITE INFORMATION

Located in the heart of the Plaza-Midwood neighborhood, 1212 Central Avenue is well positioned at the intersection of Hawthorne Lane. The storefront is highly visible and stretches all the way up to the sidewalk. Parking is available behind the building with the potential for additional shared parking.