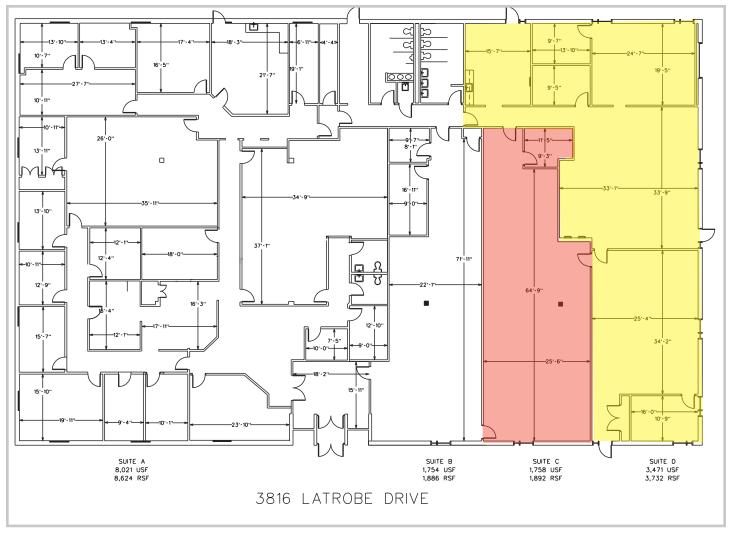

## SITE PLAN

For more information please contact: osh Beaver Josh@thenicholscompany.com 704.373.9797

# SITE ATTRIBUTES

- Located within the Arnold Palmer Business Center
- Charlotte Radiology occupies the majority of the building
- Building is 16,134 SF
- I-1 Zoning
- 103 Parking Spaces
- 1,892 SF to 5,624 SF Available
- \$14.50 /SF Net of Janitorial