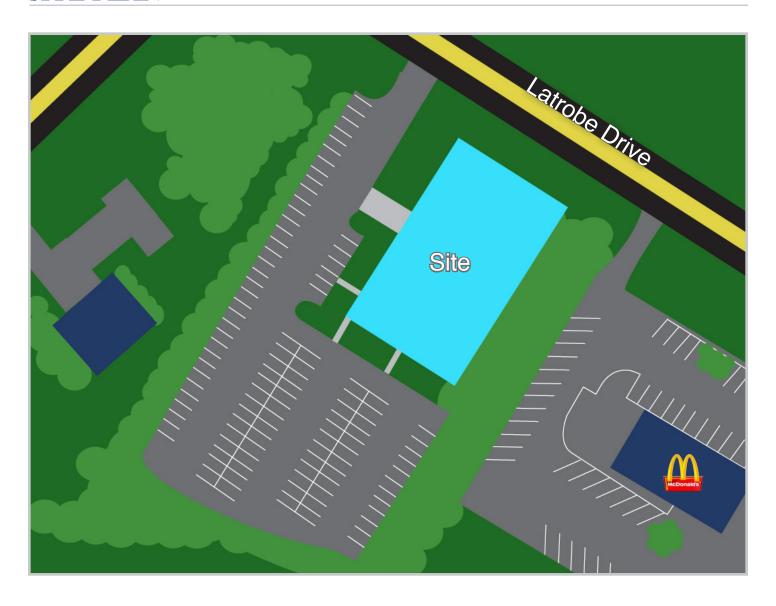

#### **LOCATION**

Conveniently located on Latrobe Drive at the entrance of the Arnold Palmer Business Center along Wendover Road. The property is immediately adjacent to a new McDonald's, across from Home Depot and next to a Habitat for Humanity ReStore. This office building also has access to major thoroughfares such as Highway 74 and is just miles from Uptown Charlotte.

## SITE PLAN

For more information please contact: osh Beaver Josh@thenicholscompany.com 704.373.9797