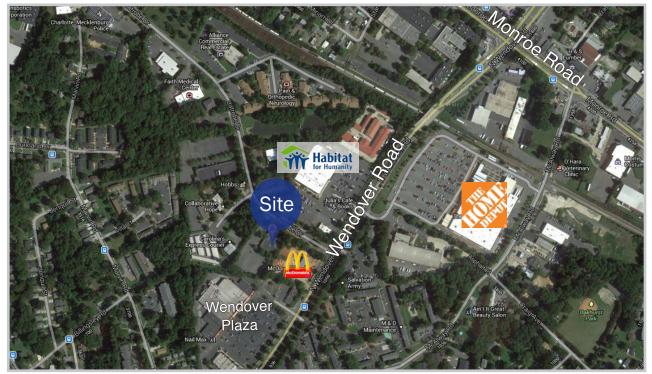

#### **LOCATION**

Conveniently located on Latrobe Drive at the entrance of the Arnold Palmer Business Center along Wendover Road. The property is immediately adjacent to a new McDonald's, across from Home Depot and next to a Habitat for Humanity ReStore. This office building also has access to major thoroughfares such as Highway 74 and is just miles from Uptown Charlotte.