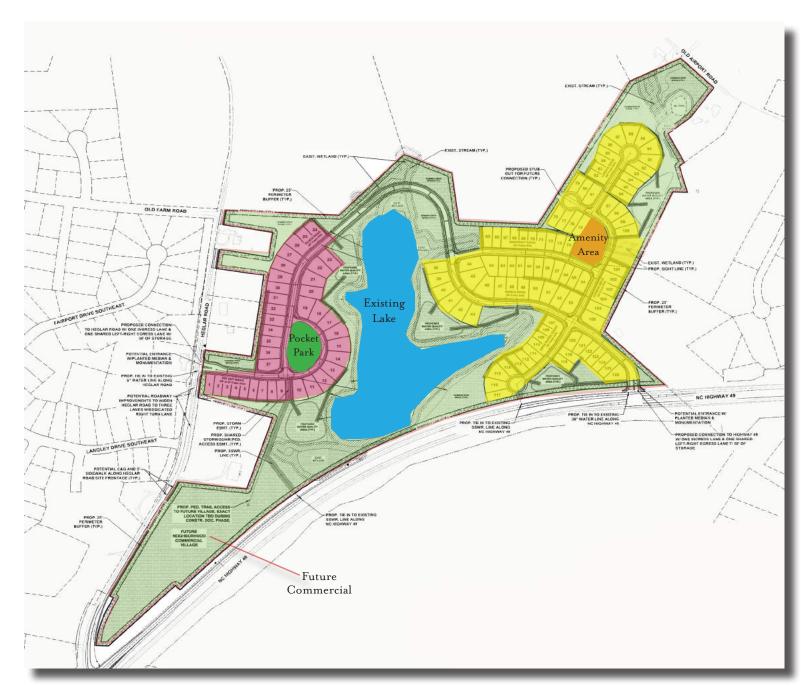

# LAND ATTRIBUTES:

- +/- 89 Acres
- Preliminary Plat approved for 126 lots
- · Zoning: Mixed Use
- +/- 3,500' of Hwy 49 Frontage
- · Water & Sewer at Property

# PRELIMINARY PLAT:

### Development Information:

Total Acreage:+/- 89 acres

- Total Lot Count: 126
  - · 76 total 50' Lots
  - 50 total 65' Lots