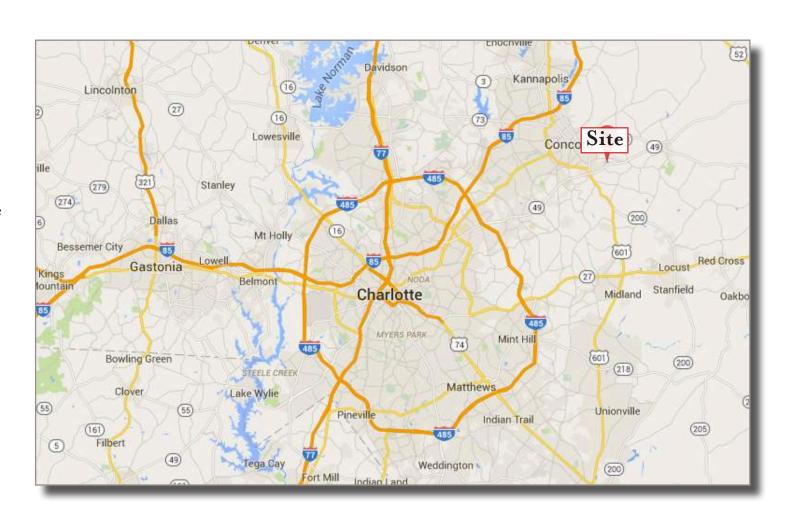

# LOCATION:

From 485 take exit 33/Highway 49 and head north on 49. Pass through Harrisburg and cross over Rocky River Road. Once you pass the Highway 601 interchange, the site will be less than 1.5 miles down on your left, beginning at Heglar Road.

# CONCORD:

Located in Cabarrus County, the City of Concord is approximately 25 miles from Charlotte and is easily accessed via Interstate 85. Since 1990, Concord has grown to a population of almost 84,000. The area offers a diverse economic base comprised of distribution, manufacturing, racing and professional services. http://www.concordnc.gov