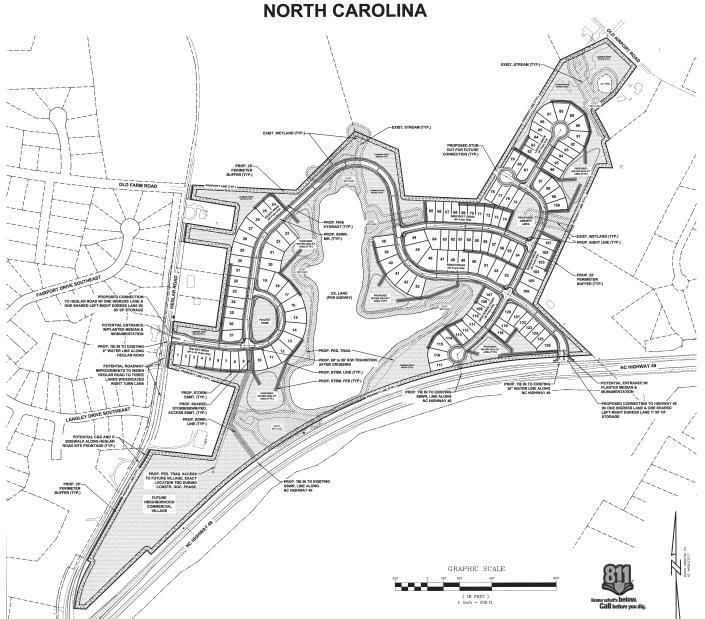

# LAND ATTRIBUTES:

- +/- 89 Acres
- Preliminary Plat approved for 126 lots
- · Zoning: Mixed Use
- +/- 3,500' of Hwy 49 Frontage
- · Water & Sewer at Property

# PRELIMINARY PLAT:

### Development Information:

Total Acreage:+/- 89 acres

- Total Lot Count: 126
  - · 76 total 50' Lots
  - 50 total 65' Lots