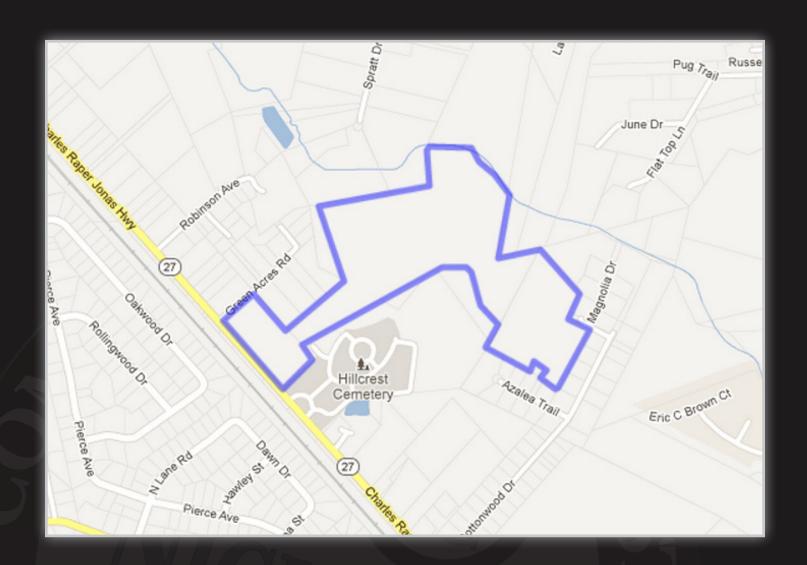

## Charles Jonas Land

Mt. Holly, NC

### **LOCATION**

The site is located in Mt. Holly, NC. Heading west on 85S, take exit 27 turning north on Highway 273 towards downtown Mt. Holly. After crossing Rankin Ave, turn left on to Main St and then left on Charlotte Ave/Highway 27. The site will be on your right after 2.5 miles immediately past the Hillcrest Cemetery.

### **ATTRIBUTES**

• Acreage: +/-78

For more information please contact: Forde Britt
Forde@TheNicholsCompany.com
704.373.9797