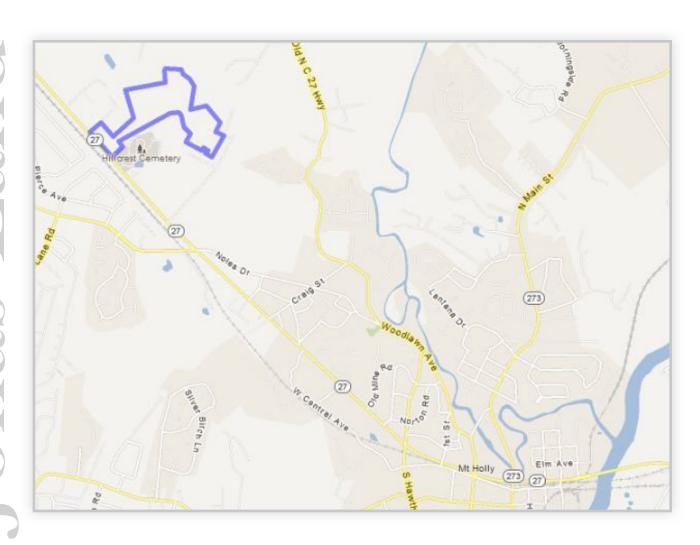

### **LOCATION**

The site is located in Mt. Holly, NC. Heading west on 85S, take exit 27 turning north on Highway 273 towards downtown Mt. Holly. After crossing Rankin Ave, turn left on to Main St and then left on Charlotte Ave/Highway 27. The site will be on your right after 2.5 miles immediately past the Hillcrest Cemetery.