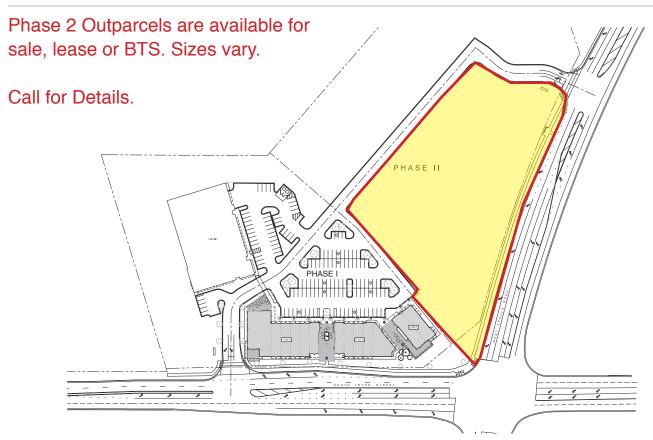

ideal for any and all retail users, including child care facilities, C-Stores, fast food operators, grocery stores and restaurants. Morningstar Mini-Storage is currently operating onsite.

The site has incredible access and visibility. There are +/- 5 million square feet of office and over 800 hotel rooms within a 1 mile radius.

VPD: 60,000 at intersection of South Tryon Street and West Tyvola Road

#### **DEMOGRAPHICS**

|                    | 1 Mile   | 3 Miles  | 5 Miles  |
|--------------------|----------|----------|----------|
| Population         | 5,889    | 56,325   | 154,002  |
| Daytime Population | 13,697   | 87,615   | 292,268  |
| Avg HH Income      | \$54,227 | \$53,668 | \$73,787 |

#### PROPOSED RENDERING



### PROPOSED SITE PLAN PHASE 1



# PROPOSED SITE PLAN PHASE 2



# PROPOSED FACADE INSPIRATION









#### NEARBY APARTMENT COMPLEXES



A. City Park View Apartments

Units: 2000+

B. Courtney Ridge Apartments

Units: 280

C. Century Parkside Apartments

Units: 300

D. Cedar Knoll Apartments

Units: unknown

E. Ansley Falls Apartments

Units: 274

F. The Pointe Apartments

Units: 340

G. Tyvola Center Apartments

Units: 404

H. Courtney Oaks Apartments

Units: 280

I. Hideaway Lake Luxury Apartments

Units: 274

J. The Addison at South Tryon

Units: 331

K. Timberstone Commons

Units: 200

L. Colonial Village at South Tryon

Units: 215

M. Whitehall Estates

Units: 298

N. Arrowood Crossing Apartments

Units: 200

O. Coffey Creek Apartments

Units: 420

P. Ayrsley Town

Units: 98

Q. Stone Ridge Apartments

Units: 318