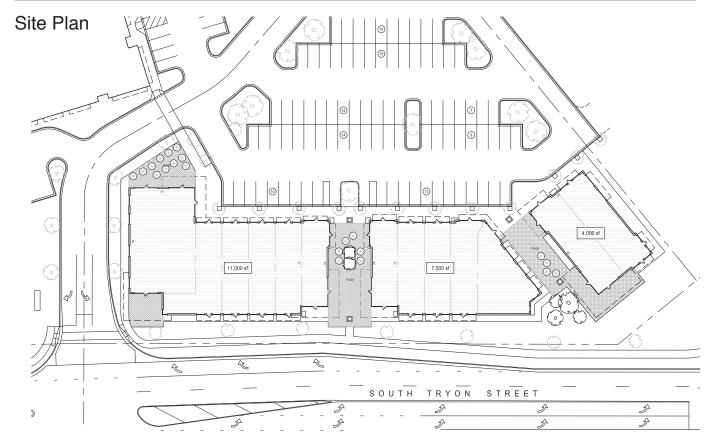

ormation

#### SITE

Our site is ideal for any and all retail users, including child care facilities, C-Stores, fast food operators, grocery stores and restaurants. Morningstar Mini-Storage is currently operating onsite.

The site has incredible access and visibility. There are +/- 5 million square feet of office and over 800 hotel rooms within a 1 mile radius.

VPD: 60,000 at intersection of South Tryon Street and West Tyvola Road

#### **DEMOGRAPHICS**

|                    | 1 Mile   | 3 Miles  | 5 Miles  |
|--------------------|----------|----------|----------|
| Population         | 5,889    | 56,325   | 154,002  |
| Daytime Population | 13,697   | 87,615   | 292,268  |
| Avg HH Income      | \$54,227 | \$53,668 | \$73,787 |

#### PROPOSED RENDERING



### PROPOSED SITE PLAN PHASE 1



# PROPOSED SITE PLAN PHASE 2



# PROPOSED FACADE INSPIRATION









#### NEARBY APARTMENT COMPLEXES



A. City Park View Apartments

Units: 2000+

B. Courtney Ridge Apartments

Units: 280

C. Century Parkside Apartments

Units: 300

D. Cedar Knoll Apartments

Units: unknown

E. Ansley Falls Apartments

Units: 274

F. The Pointe Apartments

Units: 340

G. Tyvola Center Apartments

Units: 404

H. Courtney Oaks Apartments

Units: 280

I. Hideaway Lake Luxury Apartments

Units: 274

J. The Addison at South Tryon

Units: 331

K. Timberstone Commons

Units: 200

L. Colonial Village at South Tryon

Units: 215

M. Whitehall Estates

Units: 298

N. Arrowood Crossing Apartments

Units: 200

O. Coffey Creek Apartments

Units: 420

P. Ayrsley Town

Units: 98

Q. Stone Ridge Apartments

Units: 318