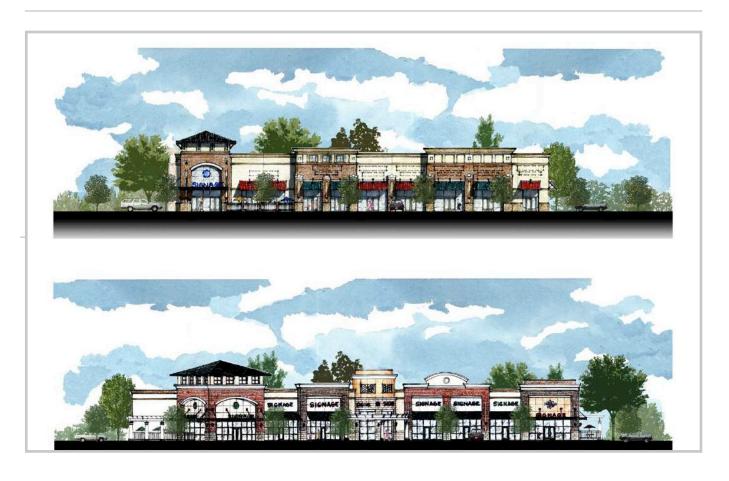

ts in Place
- Call For Pricing Information

#### SITE

Our site is ideal for any and all retail users, including child care facilities, C-Stores, fast food operators, grocery stores and restaurants. Morningstar Mini-Storage is currently operating onsite.

The site has incredible access and visibility. There are +/- 5 million square feet of office and over 800 hotel rooms within a 1 mile radius.

VPD: 60,000 at intersection of South Tryon Street and West Tyvola Road

#### **DEMOGRAPHICS**

|                    | 1 Mile   | 3 Miles  | 5 Miles  |
|--------------------|----------|----------|----------|
| Population         | 5,889    | 56,325   | 154,002  |
| Daytime Population | 13,697   | 87,615   | 292,268  |
| Avg HH Income      | \$54,227 | \$53,668 | \$73,787 |

#### PROPOSED RENDERING



### PROPOSED SITE PLAN PHASE 1



# PROPOSED SITE PLAN PHASE 2



# PROPOSED FACADE INSPIRATION









#### NEARBY APARTMENT COMPLEXES



A. City Park View Apartments

Units: 2000+

B. Courtney Ridge Apartments

Units: 280

C. Century Parkside Apartments

Units: 300

D. Cedar Knoll Apartments

Units: unknown

E. Ansley Falls Apartments

Units: 274

F. The Pointe Apartments

Units: 340

G. Tyvola Center Apartments

Units: 404

H. Courtney Oaks Apartments

Units: 280

I. Hideaway Lake Luxury Apartments

Units: 274

J. The Addison at South Tryon

Units: 331

K. Timberstone Commons

Units: 200

L. Colonial Village at South Tryon

Units: 215

M. Whitehall Estates

Units: 298

N. Arrowood Crossing Apartments

Units: 200

O. Coffey Creek Apartments

Units: 420

P. Ayrsley Town

Units: 98

Q.