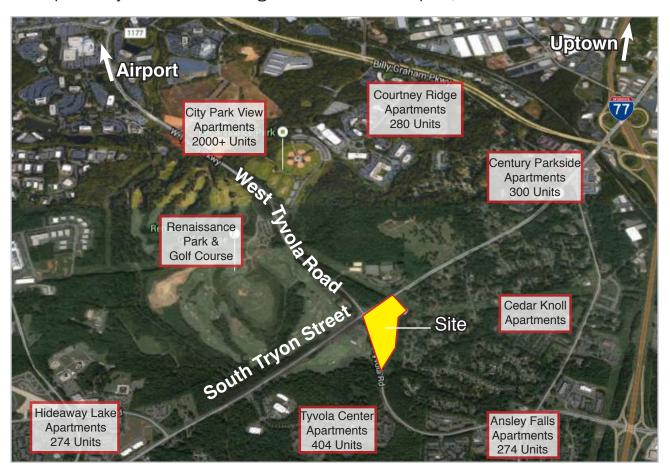

#### NEARBY APARTMENT COMPLEXES

A. City Park View Apartments

Units: 2000+

B. Courtney Ridge Apartments

Units: 280

C. Century Parkside Apartments

Units: 300

D. Cedar Knoll Apartments

Units: unknown

E. Ansley Falls Apartments

Units: 274

F. The Pointe Apartments

Units: 340

G. Tyvola Center Apartments

Units: 404

H. Courtney Oaks Apartments

Units: 280

I. Hideaway Lake Luxury Apartments

Units: 274

J. The Addison at South Tryon

Units: 331

K. Timberstone Commons

Units: 200

L. Colonial Village at South Tryon

Units: 215

M. Whitehall Estates

Units: 298

N. Arrowood Crossing Apartments

Units: 200

O. Coffey Creek Apartments

Units: 420

P. Ayrsley Town

Units: 98

Q. Stone Ridge Apartments

Units: 318