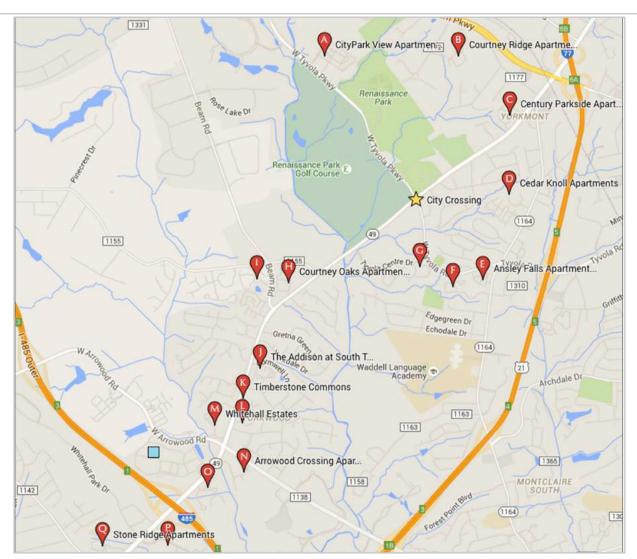

#### NEARBY APARTMENT COMPLEXES

A. City Park View Apartments

Units: 2000+

B. Courtney Ridge Apartments

Units: 280

C. Century Parkside Apartments

Units: 300

D. Cedar Knoll Apartments

Units: unknown

E. Ansley Falls Apartments

Units: 274

F. The Pointe Apartments

Units: 340

G. Tyvola Center Apartments

Units: 404

H. Courtney Oaks Apartments

Units: 280

I. Hideaway Lake Luxury Apartments

Units: 274

J. The Addison at South Tryon

Units: 331

K. Timberstone Commons

Units: 200

L. Colonial Village at South Tryon

Units: 215

M. Whitehall Estates

Units: 298

N. Arrowood Crossing Apartments

Units: 200

O. Coffey Creek Apartments

Units: 420

P. Ayrsley Town

Units: 98

Q. Stone Ridge Apartments

Units: 318