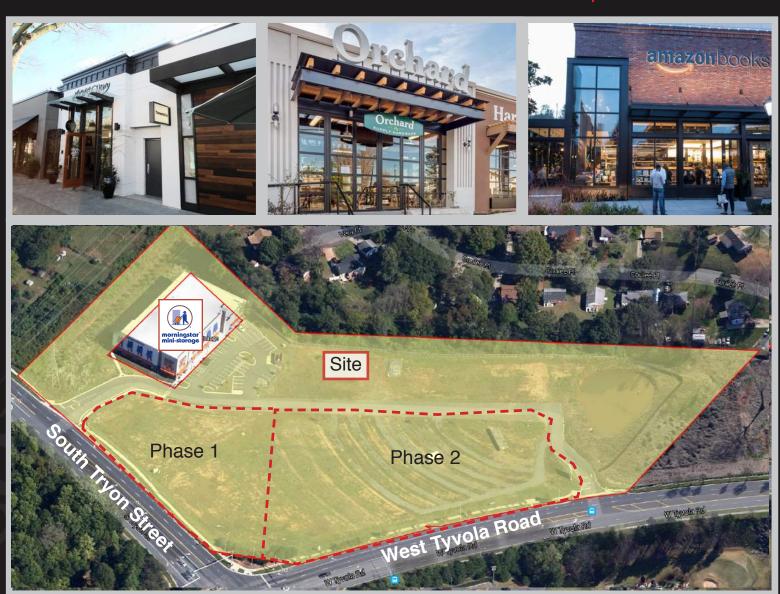

# City Crossing

South Tryon Street & West Tyvola Road | Charlotte, NC 28217

#### SITE

Our site is ideal for any and all retail users, including child care facilities, C-Stores, fast food operators, grocery stores and restaurants. Morningstar Mini-Storage is currently operating onsite.

### PROPOSED SITE PLAN PHASE 1

# PROPOSED SITE PLAN PHASE 2