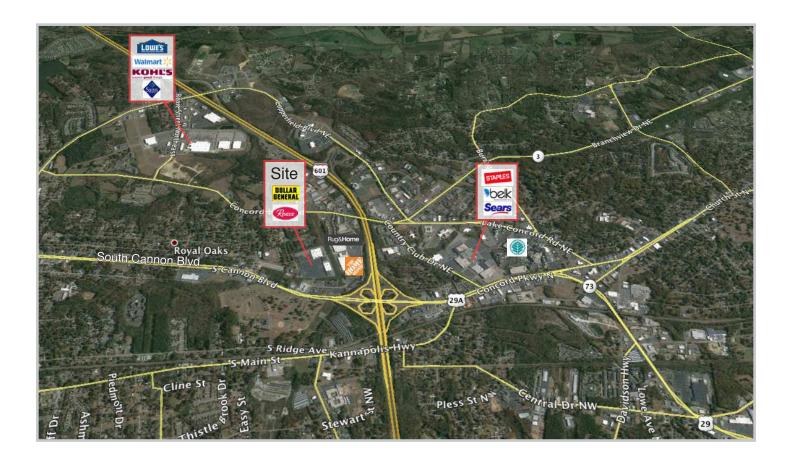

### ABOUT CLOVERLEAF PLAZA

This shopping center is positioned off of the heavily traveled South Cannon Blvd. corridor in Kannaplis, NC. The site is directly adjacent to The Home Depot and Rug & Home, and just off of I-85.

Traffic Counts: 27,000 VPD at South Cannon Blvd 88,000 VPD on I-85 near Cannon Blvd.