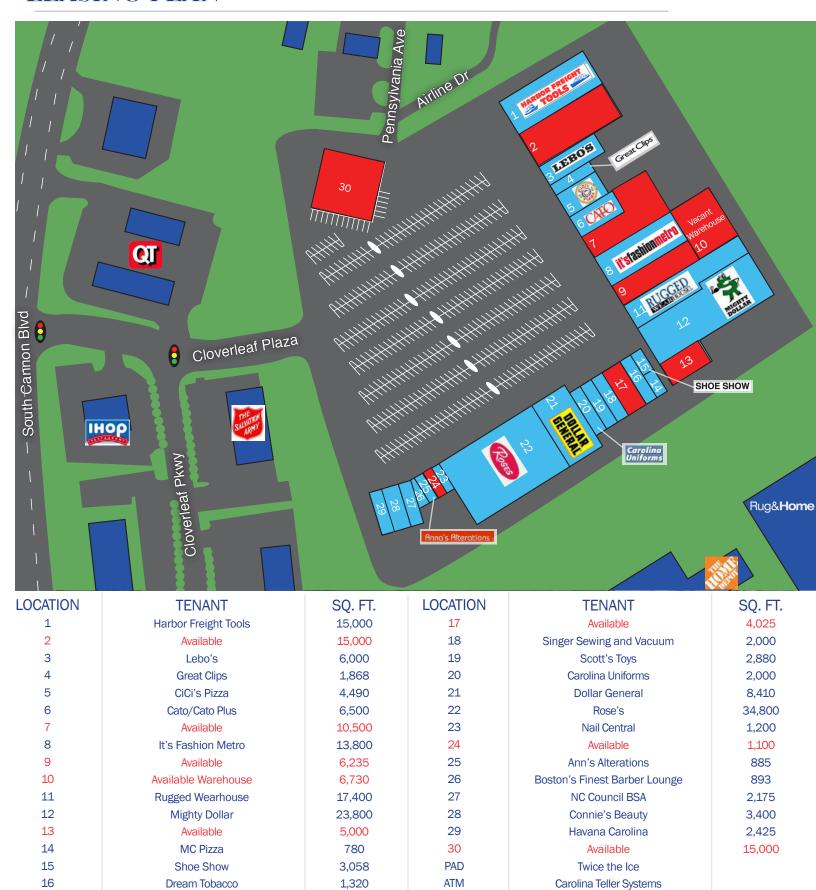

#### LEASING PLAN

For more information please contact: Josh Beaver • Sink Kimmel Josh@thenicholscompany.com Sink@thenicholscompany.com

704.373.9797

Owned By BENBROOKE

Tenants Include: Harbor Freight Tools, Dollar General, Roses, Cato, It's Fashion Metro, Rugged Wearhouse and Mighty Dollar.

# SITE ATTRIBUTES

- 219,000 SF Neighborhood Shopping Center
- 700 Parking Spaces
- Commercial Zoning
- Call for Lease Rates & Availability