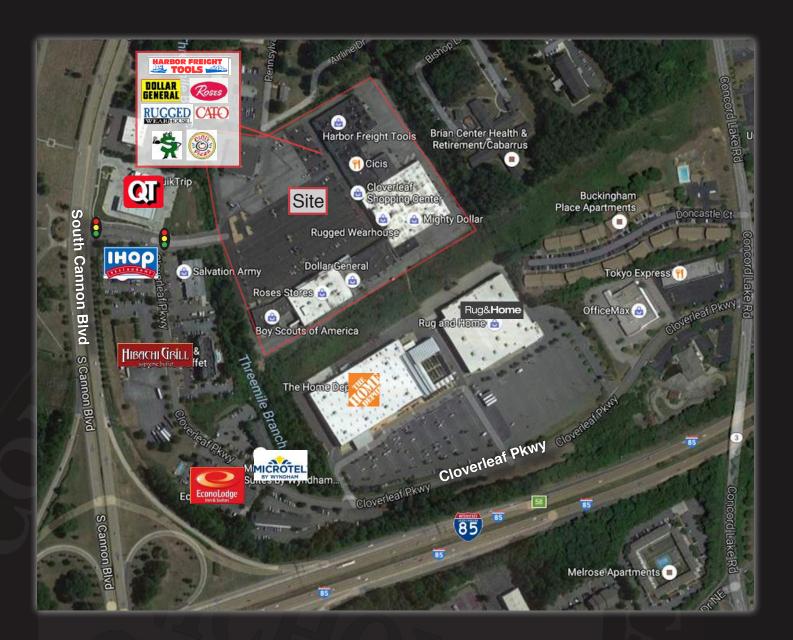

# Cloverleaf Plaza

3001 South Cannon Blvd | Kannapolis, NC 28083

### ABOUT CLOVERLEAF PLAZA

This shopping center is positioned off of the heavily traveled South Cannon Blvd. corridor in Kannaplis, NC. The site is directly adjacent to The Home Depot and Rug & Home, and just off of I-85.

Tenants Include: Harbor Freight Tools, Dollar General, Roses, Cato, It's Fashion Metro, Rugged Wearhouse and Mighty Dollar.

# SITE ATTRIBUTES

- 219,000 SF Neighborhood Shopping Center
- 700 Parking Spaces
- Commercial Zoning
- Call for Lease Rates & Availability

Traffic Counts: 27,000 VPD at South Cannon Blvd 88,000 VPD on I-85 near Cannon Blvd.