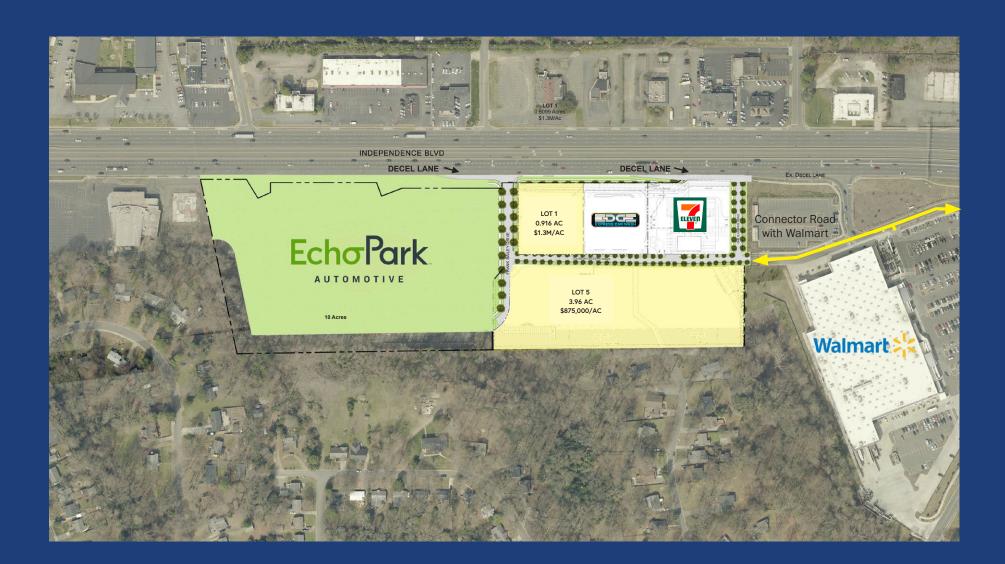

## COLISEUM CROSSING

Coliseum Crossing (formerly Coliseum Center) is an approximately 8-acre site positioned off of East Independence Blvd. (US-74), which has an estimate of more than 93,000 VPD. The property is adjacent to a Walmart Supercenter and the new Echo Park automotive center, with cross access in place to westbound East Independence Blvd. This highly visible development is easily accessible from the interstates and within a short distance of Uptown Charlotte.

## **PROPERTY DETAILS**

| Address          | 3600-3750 E. Independence Blvd.<br>Charlotte, NC 28205                         |  |  |
|------------------|--------------------------------------------------------------------------------|--|--|
| Available AC     | +/- 0.916-3.96 AC Commercial Property Available for Sale<br>Can be sub-divided |  |  |
| Total AC         | +/- 18.33 AC (includes EchoPark)                                               |  |  |
| Zoning           | B-2                                                                            |  |  |
| Parcel ID        | 16101237                                                                       |  |  |
| Delivery         | Site work to be completed Spring 2019                                          |  |  |
| Access           | Cross access with adjacent Walmart Supercenter and EchoPark Automotive         |  |  |
| Traffic Counts   | E. Independence Blvd.   93,000 VPD                                             |  |  |
| Pricing          | Lot 1 Sale Price: \$1,300,000/AC<br>Lot 5 Sale Price: \$875,000/AC             |  |  |
| Additional Notes | Owner financing available                                                      |  |  |

## **CONCEPTUAL SITE PLAN & ACCESS**