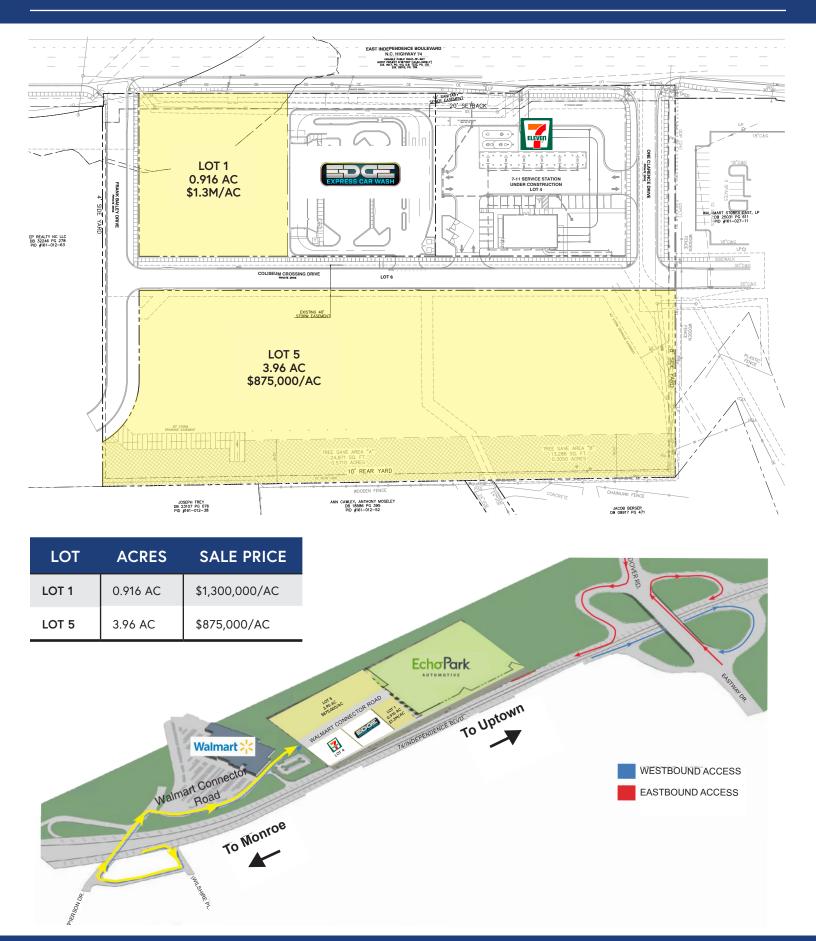

## **PROPERTY DETAILS**

| Address          | 3600-3750 E. Independence Blvd.<br>Charlotte, NC 28205                         |  |  |
|------------------|--------------------------------------------------------------------------------|--|--|
| Available AC     | +/- 0.916-3.96 AC Commercial Property Available for Sale<br>Can be sub-divided |  |  |
| Total AC         | +/- 18.33 AC (includes EchoPark)                                               |  |  |
| Zoning           | B-2                                                                            |  |  |
| Parcel ID        | 16101237                                                                       |  |  |
| Delivery         | Site work to be completed Spring 2019                                          |  |  |
| Access           | Cross access with adjacent Walmart Supercenter and EchoPark Automotive         |  |  |
| Traffic Counts   | E. Independence Blvd.   93,000 VPD                                             |  |  |
| Pricing          | Lot 1 Sale Price: \$1,300,000/AC<br>Lot 5 Sale Price: \$875,000/AC             |  |  |
| Additional Notes | Owner financing available                                                      |  |  |

## **CONCEPTUAL SITE PLAN & ACCESS**