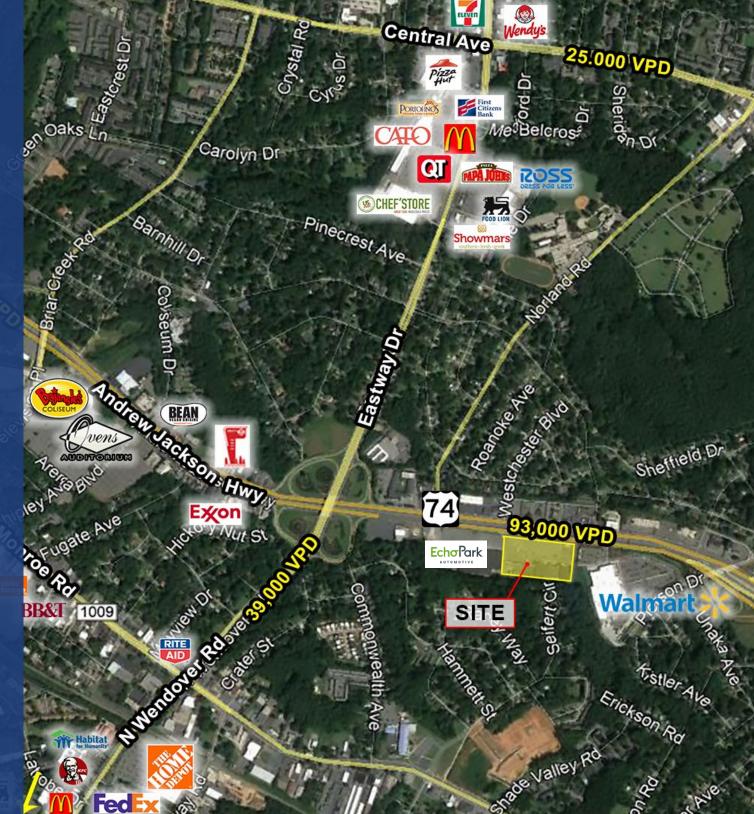

## COLISEUM CROSSING

Coliseum Crossing (formerly Coliseum Center) is an approximately 8-acre site positioned off of East Independence Blvd. (US-74), which has an estimate of more than 93,000 VPD. The property is adjacent to a Walmart Supercenter and the new Echo Park automotive center, with cross access in place to westbound East Independence Blvd. This highly visible development is easily accessible from the interstates and within a short distance of Uptown Charlotte.

### DEMOGRAPHICS

| RADIUS                  | 1 MILE   | 3 MILE   | 5 MILE   |
|-------------------------|----------|----------|----------|
| 2019 Population         | 8,650    | 116,893  | 302,193  |
| Avg. Household Income   | \$58,769 | \$86,656 | \$94,400 |
| Median Household Income | \$46,723 | \$50,977 | \$56,878 |
| Households              | 3,933    | 47,475   | 127,893  |
| Daytime Employees       | 4,592    | 49,735   | 213,618  |