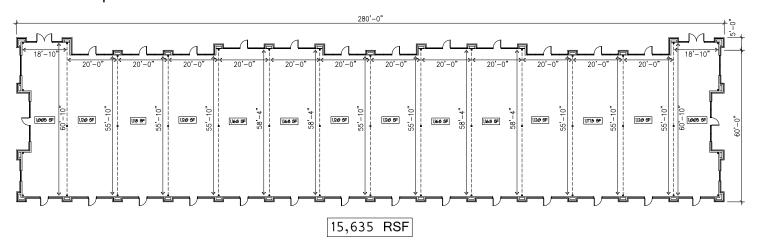

sitioned off of East Independence Blvd. (US-74), which has an estimate of more than 100,000 VPD. The property is adjacent to a Walmart Supercenter with cross access in place to westbound East Independence Blvd. This highly visible center is easily accessible from the interstates and within a short distance of Uptown Charlotte.



TRAFFIC COUNTS: OVER 100,000 VPD ON US-74

## SITE ATTRIBUTES

- New Shopping Center
- +/- 59,000 SF Retail Space Available
- Overall Acreage: 18.33
- 354 Parking Spaces
- Zoning: B-2
- Parcel ID: 16101237

- Over 1,600 ft. of Visibility/Access on Independence Blvd.
- Cross Access with Adjacent Walmart Supercenter
- Spring/Summer 2018 Delivery
- Call for Lease Rates and Availability

## **AERIAL**



## ACCESS



# CONCEPTUAL FLOOR PLANS

#### Retail Shops 1 & 2



## **AVAILABLE OUTPARCELS**

Property lines can be adjusted to accomodate users

Outparcel 1 - 1.4 AC

Outparcel 2 - .9 AC

Outparcel 3 - .95 AC

### **DEMOGRAPHICS**

|                    | 1 Mile   | 3 Miles  | 5 Miles  |
|--------------------|----------|----------|----------|
| Population         | 9,309    | 113,743  | 284,265  |
| Ave. HH Income     | \$48,455 | \$71,090 | \$75,179 |
| Daytime Population | 9,704    | 119,346  | 393,554  |

## **CONCEPTUAL SITE PLAN**

Site is ideal for shops, junior anchors, freestanding restaurants and banks.



Zoomed View of Site Plan



For more information please contact: Josh Beaver josh@thenicholscompany.com 704.373.9797