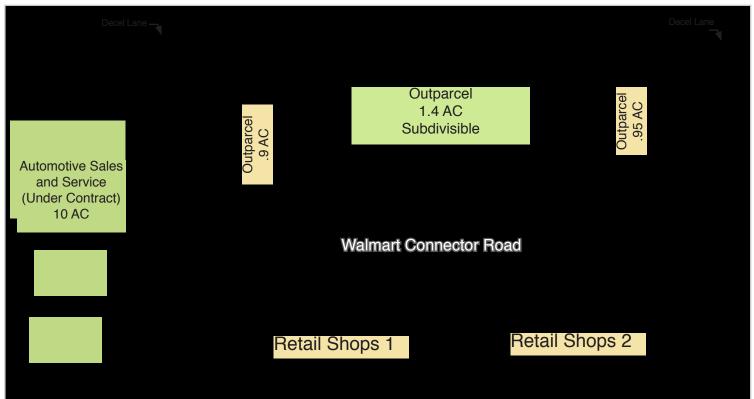

## **AVAILABLE OUTPARCELS**

Property lines can be adjusted to accomodate users

Outparcel 1 - 1.4 AC

Outparcel 2 - .9 AC

Outparcel 3 - .95 AC

## **CONCEPTUAL SITE PLAN**

Site is ideal for shops, junior anchors, freestanding restaurants and banks.

Zoomed View of Site Plan

For more information please contact: Josh Beaver josh@thenicholscompany.com 704.373.9797