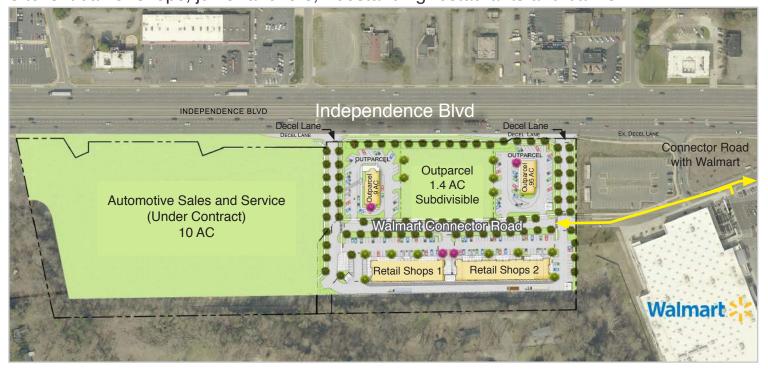

Conceptual Site Plan

# Coliseum Crossing

3600-3750 East Independence Blvd. | Charlotte, NC 28205

## **CONCEPTUAL SITE PLAN**

Site is ideal for shops, junior anchors, freestanding restaurants and banks.

Zoomed View of Site Plan

For more information please contact: Josh Beaver josh@thenicholscompany.com 704.373.9797