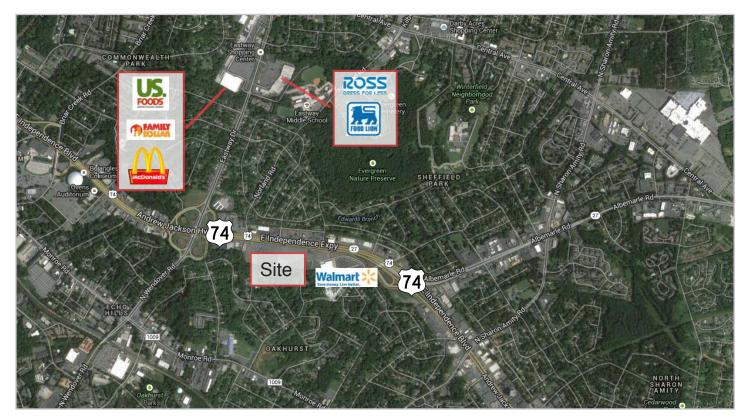

# **LOCATION**

Coliseum Crossing (formerly Coliseum Center) is positioned off of East Independence Blvd. (US-74), which has an estimate of more than 100,000 VPD. The property is adjacent to a Walmart Supercenter with cross access in place to westbound East Independence Blvd. This highly visible center is easily accessible from the interstates and within a short distance of Uptown Charlotte.



TRAFFIC COUNTS: OVER 100,000 VPD ON US-74

## SITE ATTRIBUTES

- New Shopping Center
- +/- 59,000 SF Retail Space Available
- Overall Acreage: 18.33
- 354 Parking Spaces
- Zoning: B-2
- Parcel ID: 16101237

- Over 1,600 ft. of Visibility/Access on Independence Blvd.
- Cross Access with Adjacent Walmart Supercenter
- Spring/Summer 2018 Delivery
- Call for Lease Rates and Availability

## **AERIAL**



## ACCESS



# CONCEPTUAL FLOOR PLANS

#### Retail Shops 1 & 2



## **AVAILABLE OUTPARCELS**

Property lines can be adjusted to accomodate users

Outparcel 1 - 1.4 AC

Outparcel 2 - .9 AC

Outparcel 3 - .95 AC

### **DEMOGRAPHICS**

|                    | 1 Mile   | 3 Miles  | 5 Miles  |
|--------------------|----------|----------|----------|
| Population         | 9,309    | 113,743  | 284,265  |
| Ave. HH Income     | \$48,455 | \$71,090 | \$75,179 |
| Daytime Population | 9,704    | 119,346  | 393,554  |

## **CONCEPTUAL SITE PLAN**

Site is ideal for shops, junior anchors, freestanding restaurants and banks.



Zoomed View of Site Plan



For more information please contact: Josh Beaver josh@thenicholscompany.com 704.373.9797