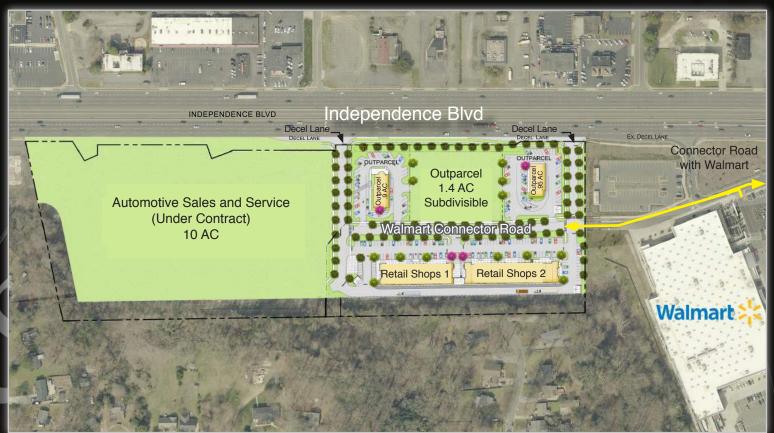

Conceptual Site Plan

## SITE ATTRIBUTES

- New Shopping Center
- +/- 59,000 SF Retail Space Available
- Overall Acreage: 18.33
- 354 Parking Spaces
- Zoning: B-2
- Parcel ID: 16101237

- Over 1,600 ft. of Visibility/Access on Independence Blvd.
- Cross Access with Adjacent Walmart Supercenter
- Spring/Summer 2018 Delivery
- Call for Lease Rates and Availability

## **AVAILABLE OUTPARCELS**

Property lines can be adjusted to accomodate users

Outparcel 1 - 1.4 AC

Outparcel 2 - .9 AC

Outparcel 3 - .95 AC

## **CONCEPTUAL SITE PLAN**

Site is ideal for shops, junior anchors, freestanding restaurants and banks.

Zoomed View of Site Plan

For more information please contact: Josh Beaver josh@thenicholscompany.com 704.373.9797