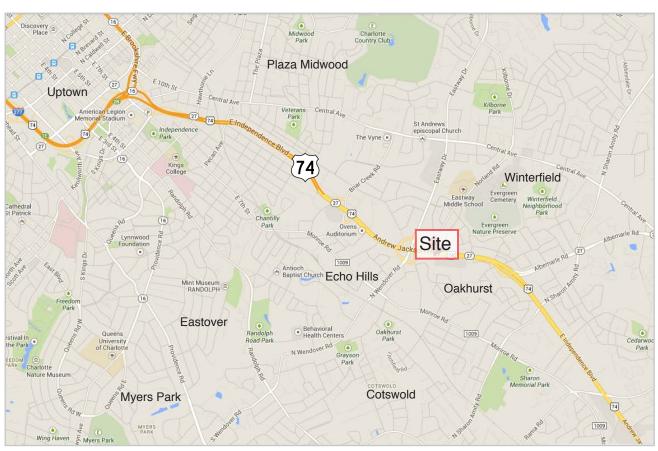

#### **LOCATION**

Coliseum Crossing (formerly Coliseum Center) is positioned off of East Independence Blvd. (US-74), which has an estimate of more than 100,000 VPD. The property is adjacent to a Walmart Supercenter with cross access in place to westbound East Independence Blvd. This highly visible center is easily accessible from the interstates and within a short distance of Uptown Charlotte.