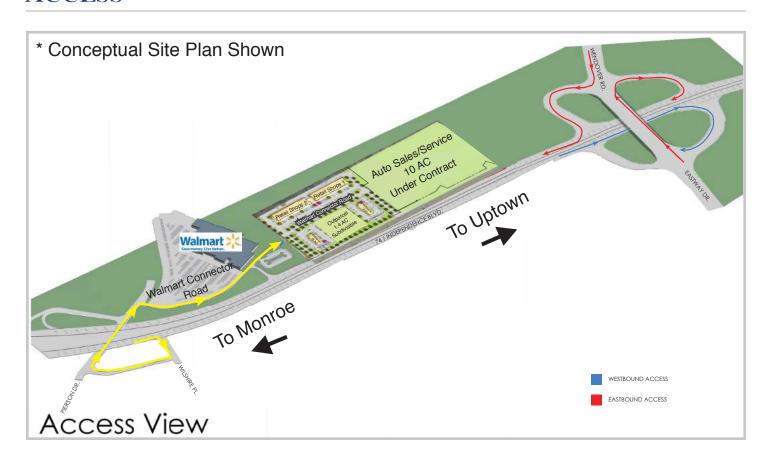

*

Coliseum Crossing (formerly Coliseum Center) is positioned off of East Independence Blvd. (US-74), which has an estimate of more than 100,000 VPD. The property is adjacent to a Walmart Supercenter with cross access in place to westbound East Independence Blvd. This highly visible center is easily accessible from the interstates and within a short distance of Uptown Charlotte.



TRAFFIC COUNTS: OVER 100,000 VPD ON US-74

## SITE ATTRIBUTES

- New Shopping Center
- +/- 59,000 SF Retail Space Available
- Overall Acreage: 18.33
- 354 Parking Spaces
- Zoning: B-2
- Parcel ID: 16101237

- Over 1,600 ft. of Visibility/Access on Independence Blvd.
- Cross Access with Adjacent Walmart Supercenter
- Spring/Summer 2018 Delivery
- Call for Lease Rates and Availability

## **AERIAL**



## ACCESS



# CONCEPTUAL FLOOR PLANS

#### Retail Shops 1 & 2



## **AVAILABLE OUTPARCELS**

Property lines can be adjusted to accomodate users

Outparcel 1 - 1.4 AC

Outparcel 2 - .9 AC

Outparcel 3 - .95 AC

### **DEMOGRAPHICS**

|                    | 1 Mile   | 3 Miles  | 5 Miles  |
|--------------------|----------|----------|----------|
| Population         | 9,309    | 113,743  | 284,265  |
| Ave. HH Income     | \$48,455 | \$71,090 | \$75,179 |
| Daytime Population | 9,704    | 119,346  | 393,554  |

## **CONCEPTUAL SITE PLAN**

Site is ideal for shops, junior anchors, freestanding restaurants and banks.



Zoomed View of Site Plan



For more information please contact: Josh Beaver josh@thenicholscompany.com 704.373.9797