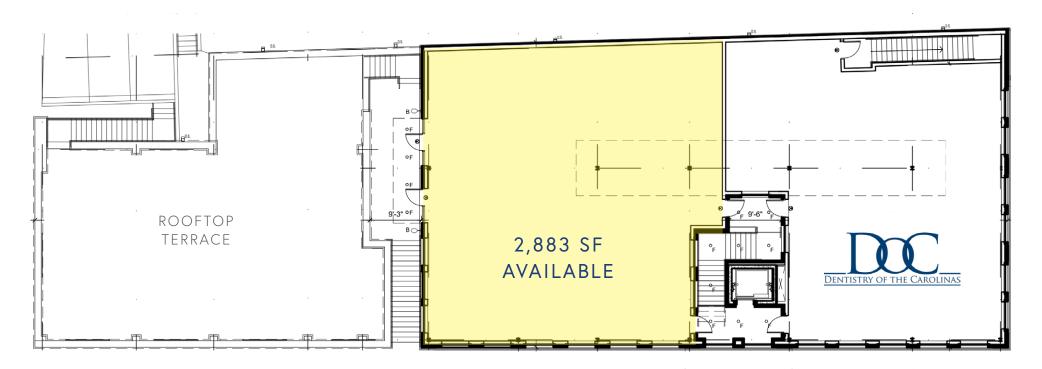

## **PROPERTY DETAILS**

| Address            | 2230 Park Road   Charlotte, NC 28203                                         |  |  |
|--------------------|------------------------------------------------------------------------------|--|--|
| Square Footage     | +/- 2,883 SF Available for Lease                                             |  |  |
| GLA                | +/- 14,079 SF                                                                |  |  |
| Use                | Retail, Office and Medical                                                   |  |  |
| Year Built         | 2017                                                                         |  |  |
| Parking            | Abundant shared parking and access                                           |  |  |
| Traffic Counts     | Park Road   7,100 VPD                                                        |  |  |
| Lease Rate         | Call for Leasing Details                                                     |  |  |
| Additional Details | Elevator and stairwell access to the second floor suites and rooftop terrace |  |  |

FLOOR PLAN SECOND FLOOR