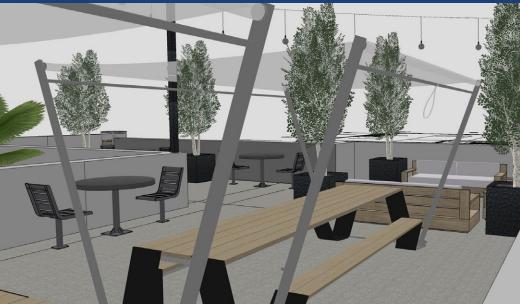

## **PROPERTY DETAILS**

| Address            | 2230 Park Road   Charlotte, NC 28203                                         |  |  |
|--------------------|------------------------------------------------------------------------------|--|--|
| Square Footage     | +/- 2,883 SF Available for Lease                                             |  |  |
| GLA                | +/- 14,079 SF                                                                |  |  |
| Use                | Retail, Office and Medical                                                   |  |  |
| Year Built         | 2017                                                                         |  |  |
| Parking            | Abundant shared parking and access                                           |  |  |
| Traffic Counts     | Park Road   7,100 VPD                                                        |  |  |
| Lease Rate         | Call for Leasing Details                                                     |  |  |
| Additional Details | Elevator and stairwell access to the second floor suites and rooftop terrace |  |  |