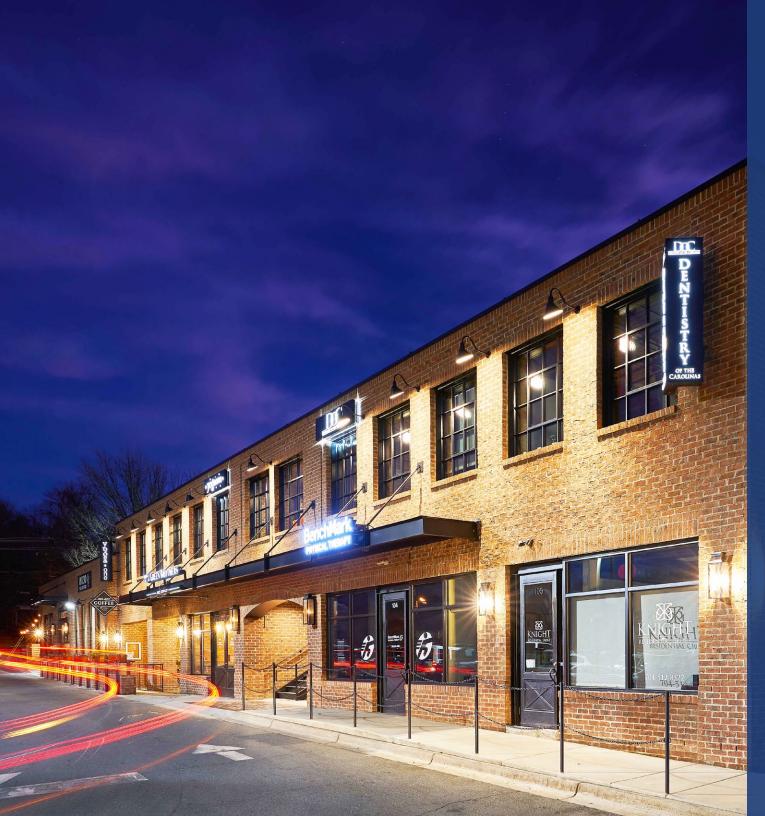

## **DILWORTH** CROSSING

Space available in Dilworth Crossing, a unique neighborhood shopping center in the heart of Dilworth, an affluent neighborhood in Charlotte, NC. The center is shadow anchored by Food Lion and is surrounded by local and national tenants. Located in an area with excellent demographics and only 2.1 miles from Uptown Charlotte, this is a rare opportunity in an impressive submarket of Charlotte.

## **PROPERTY DETAILS**

| Address            | 2230 Park Road   Charlotte, NC 28203                                         |  |  |
|--------------------|------------------------------------------------------------------------------|--|--|
| Square Footage     | +/- 2,883 SF Available for Lease                                             |  |  |
| GLA                | +/- 14,079 SF                                                                |  |  |
| Use                | Retail, Office and Medical                                                   |  |  |
| Year Built         | 2017                                                                         |  |  |
| Parking            | Abundant shared parking and access                                           |  |  |
| Traffic Counts     | Park Road   7,100 VPD                                                        |  |  |
| Lease Rate         | Call for Leasing Details                                                     |  |  |
| Additional Details | Elevator and stairwell access to the second floor suites and rooftop terrace |  |  |