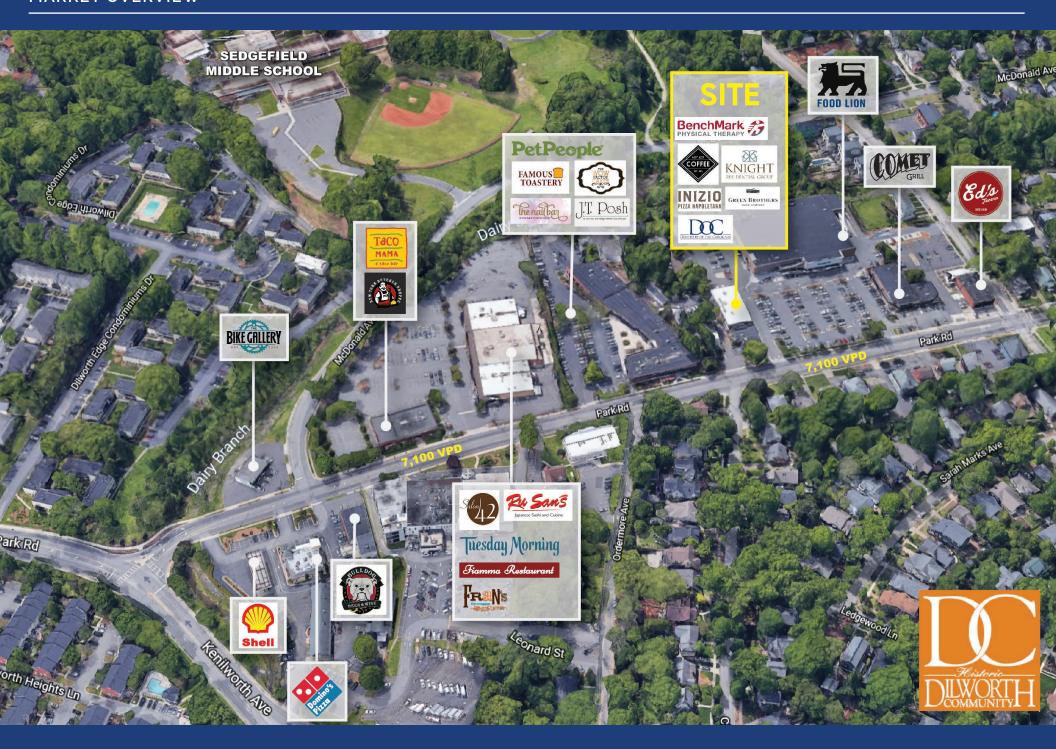

## **DILWORTH** CROSSING

Space available in Dilworth Crossing, a unique neighborhood shopping center in the heart of Dilworth, an affluent neighborhood in Charlotte, NC. The center is shadow anchored by Food Lion and is surrounded by local and national tenants. Located in an area with excellent demographics and only 2.1 miles from Uptown Charlotte, this is a rare opportunity in an impressive submarket of Charlotte.

## **PROPERTY DETAILS**

| Address            | 2230 Park Road   Charlotte, NC 28203                                         |  |  |
|--------------------|------------------------------------------------------------------------------|--|--|
| Square Footage     | +/- 2,883 SF Available for Lease                                             |  |  |
| GLA                | +/- 14,079 SF                                                                |  |  |
| Use                | Retail, Office and Medical                                                   |  |  |
| Year Built         | 2017                                                                         |  |  |
| Parking            | Abundant shared parking and access                                           |  |  |
| Traffic Counts     | Park Road   7,100 VPD                                                        |  |  |
| Lease Rate         | Call for Leasing Details                                                     |  |  |
| Additional Details | Elevator and stairwell access to the second floor suites and rooftop terrace |  |  |