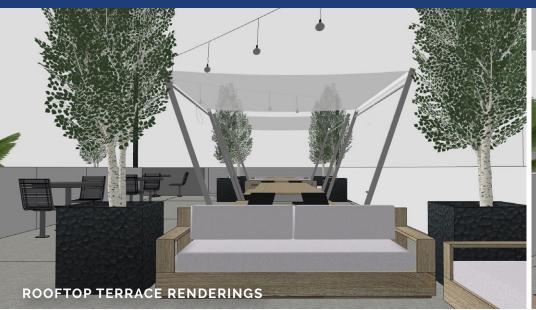

## **PROPERTY DETAILS**

| Address            | 2230 Park Road   Charlotte, NC 28203                                         |  |  |
|--------------------|------------------------------------------------------------------------------|--|--|
| Square Footage     | +/- 2,883 SF Available for Lease                                             |  |  |
| GLA                | +/- 14,079 SF                                                                |  |  |
| Use                | Retail, Office and Medical                                                   |  |  |
| Year Built         | 2017                                                                         |  |  |
| Parking            | Abundant shared parking and access                                           |  |  |
| Traffic Counts     | Park Road   7,100 VPD                                                        |  |  |
| Lease Rate         | Call for Leasing Details                                                     |  |  |
| Additional Details | Elevator and stairwell access to the second floor suites and rooftop terrace |  |  |