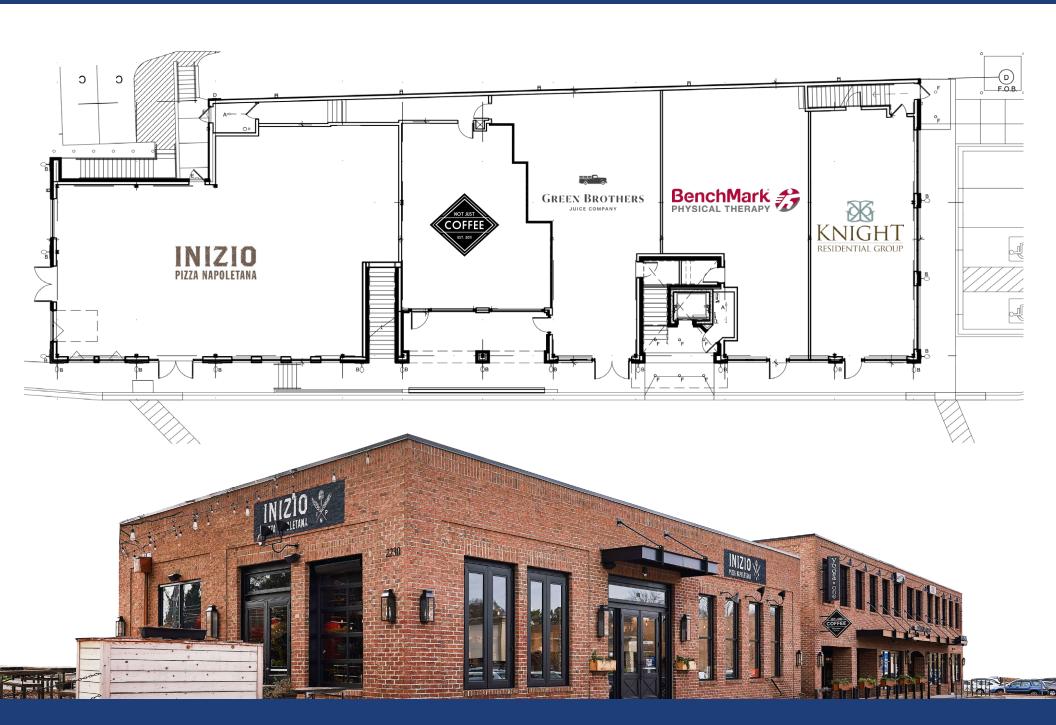

# **DILWORTH** CROSSING

2230 PARK ROAD | CHARLOTTE, NC 28203

## **PROPERTY DETAILS**

| Address            | 2230 Park Road   Charlotte, NC 28203                                         |  |  |
|--------------------|------------------------------------------------------------------------------|--|--|
| Square Footage     | +/- 2,883 SF Available for Lease                                             |  |  |
| GLA                | +/- 14,079 SF                                                                |  |  |
| Use                | Retail, Office and Medical                                                   |  |  |
| Year Built         | 2017                                                                         |  |  |
| Parking            | Abundant shared parking and access                                           |  |  |
| Traffic Counts     | Park Road   7,100 VPD                                                        |  |  |
| Lease Rate         | Call for Leasing Details                                                     |  |  |
| Additional Details | Elevator and stairwell access to the second floor suites and rooftop terrace |  |  |

FLOOR PLAN SECOND FLOOR