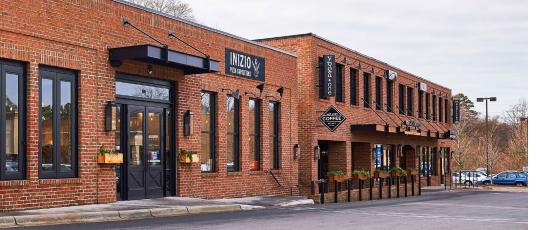

## **DILWORTH** CROSSING

Space available in Dilworth Crossing, a unique neighborhood shopping center in the heart of Dilworth, an affluent neighborhood in Charlotte, NC. The center is shadow anchored by Food Lion and is surrounded by local and national tenants. Located in an area with excellent demographics and only 2.1 miles from Uptown Charlotte, this is a rare opportunity in an impressive submarket of Charlotte.

## **PROPERTY DETAILS**

| Address            | 2230 Park Road   Charlotte, NC 28203                                         |  |  |
|--------------------|------------------------------------------------------------------------------|--|--|
| Square Footage     | +/- 2,883 SF Available for Lease                                             |  |  |
| GLA                | +/- 14,079 SF                                                                |  |  |
| Use                | Retail, Office and Medical                                                   |  |  |
| Year Built         | 2017                                                                         |  |  |
| Parking            | Abundant shared parking and access                                           |  |  |
| Traffic Counts     | Park Road   7,100 VPD                                                        |  |  |
| Lease Rate         | Call for Leasing Details                                                     |  |  |
| Additional Details | Elevator and stairwell access to the second floor suites and rooftop terrace |  |  |