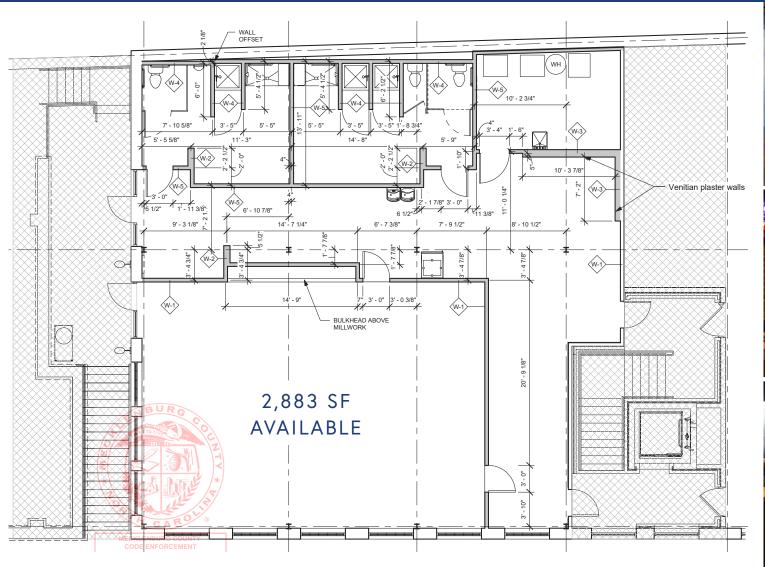

## **PROPERTY DETAILS**

| Address            | 2230 Park Road   Charlotte, NC 28203                                         |  |  |
|--------------------|------------------------------------------------------------------------------|--|--|
| Square Footage     | +/- 2,883 SF Available for Lease                                             |  |  |
| GLA                | +/- 14,079 SF                                                                |  |  |
| Use                | Retail, Office and Medical                                                   |  |  |
| Year Built         | 2017                                                                         |  |  |
| Parking            | Abundant shared parking and access                                           |  |  |
| Traffic Counts     | Park Road   7,100 VPD                                                        |  |  |
| Lease Rate         | Call for Leasing Details                                                     |  |  |
| Additional Details | Elevator and stairwell access to the second floor suites and rooftop terrace |  |  |

FLOOR PLAN SECOND FLOOR