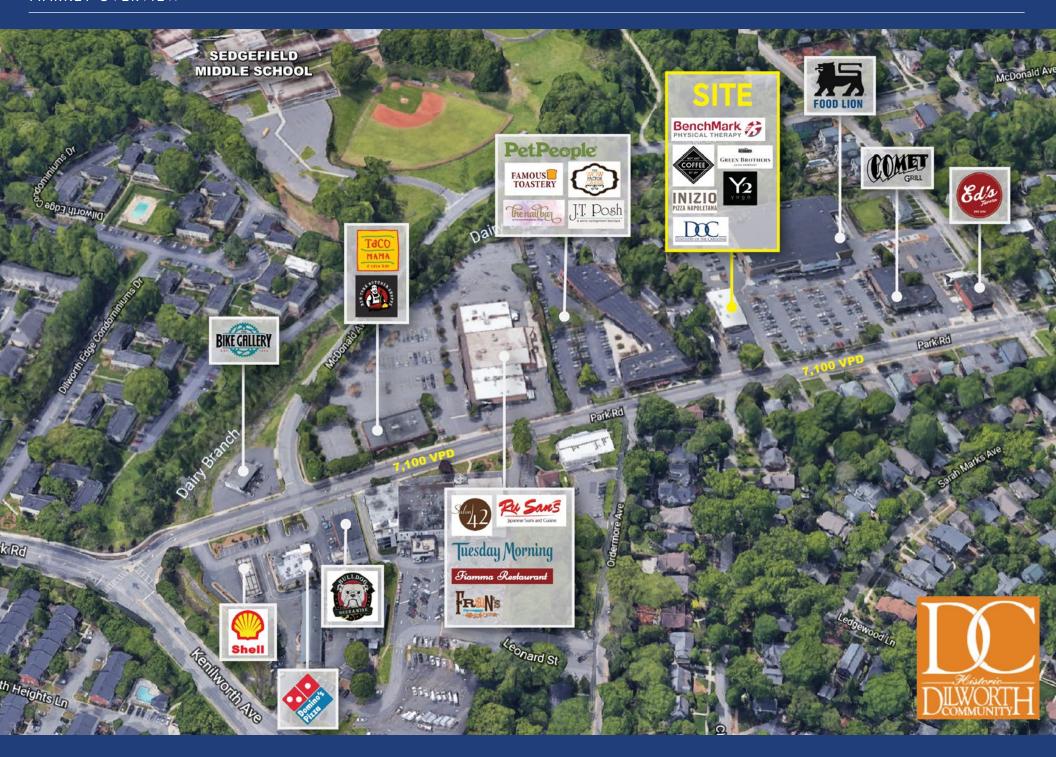

### DILWORTH CROSSING

Dilworth Crossing is a unique neighborhood shopping center in the heart of Dilworth, an affluent neighborhood in Charlotte, NC. The center is shadow anchored by Food Lion and is surrounded by local and national tenants. Located in an area with excellent demographics and only 2.1 miles from Uptown Charlotte, this is an impressive submarket of Charlotte.

#### PROPERTY DETAILS

| Address            | 2230 Park Road   Charlotte, NC 28203                                         |  |  |  |
|--------------------|------------------------------------------------------------------------------|--|--|--|
| Availability       | 1,216 SF Available for Lease   Available 5/01/2021                           |  |  |  |
| GLA                | +/- 14,079 SF                                                                |  |  |  |
| Use                | Retail, Office and Medical                                                   |  |  |  |
| Year Built         | 2017                                                                         |  |  |  |
| Parking            | Abundant shared parking and access                                           |  |  |  |
| Traffic Counts     | Park Road   7,100 VPD                                                        |  |  |  |
| Lease Rate         | Call for Details                                                             |  |  |  |
| Additional Details | Elevator and stairwell access to the second floor suites and rooftop terrace |  |  |  |