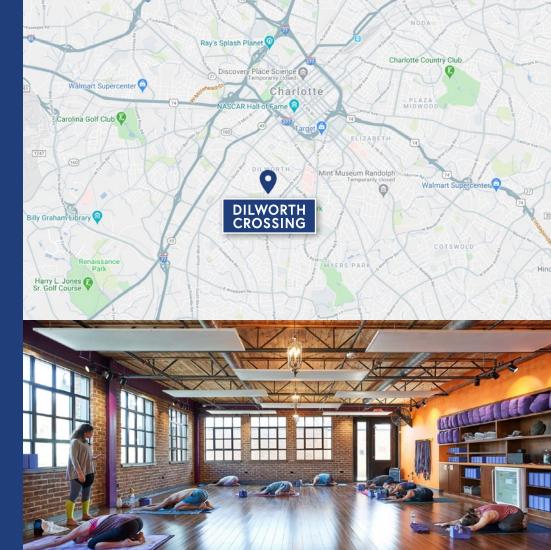

### DILWORTH CROSSING

Dilworth Crossing is a unique neighborhood shopping center in the heart of Dilworth, an affluent neighborhood in Charlotte, NC. The center is shadow anchored by Food Lion and is surrounded by local and national tenants. Located in an area with excellent demographics and only 2.1 miles from Uptown Charlotte, this is an impressive submarket of Charlotte.

# **DILWORTH**CHARLOTTE, NC

Beloved for its charming bungalows bordered by white picket fences, picturesque Dilworth was Charlotte's first streetcar suburb, which explains why a large portion of the neighborhood is listed on the National Register of Historic Places. Today, block parties, yard sales and festivals pop up in this pedestrian-friendly enclave, seated just minutes from Center City and blocks from South End. Although year-round run clubs, fall pumpkin patches and Christmas tree lots give compact Dilworth its cozy-yet-spirited vibe, much of its character draws on its historical qualities.