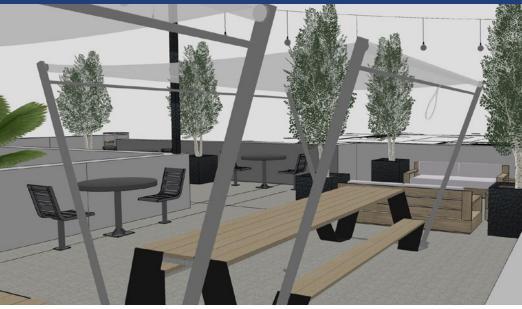

#### PROPERTY DETAILS

| Address            | 2230 Park Road   Charlotte, NC 28203                                         |  |  |  |
|--------------------|------------------------------------------------------------------------------|--|--|--|
| Availability       | 1,216 SF Available for Lease   Available 5/01/2021                           |  |  |  |
| GLA                | +/- 14,079 SF                                                                |  |  |  |
| Use                | Retail, Office and Medical                                                   |  |  |  |
| Year Built         | 2017                                                                         |  |  |  |
| Parking            | Abundant shared parking and access                                           |  |  |  |
| Traffic Counts     | Park Road   7,100 VPD                                                        |  |  |  |
| Lease Rate         | Call for Details                                                             |  |  |  |
| Additional Details | Elevator and stairwell access to the second floor suites and rooftop terrace |  |  |  |