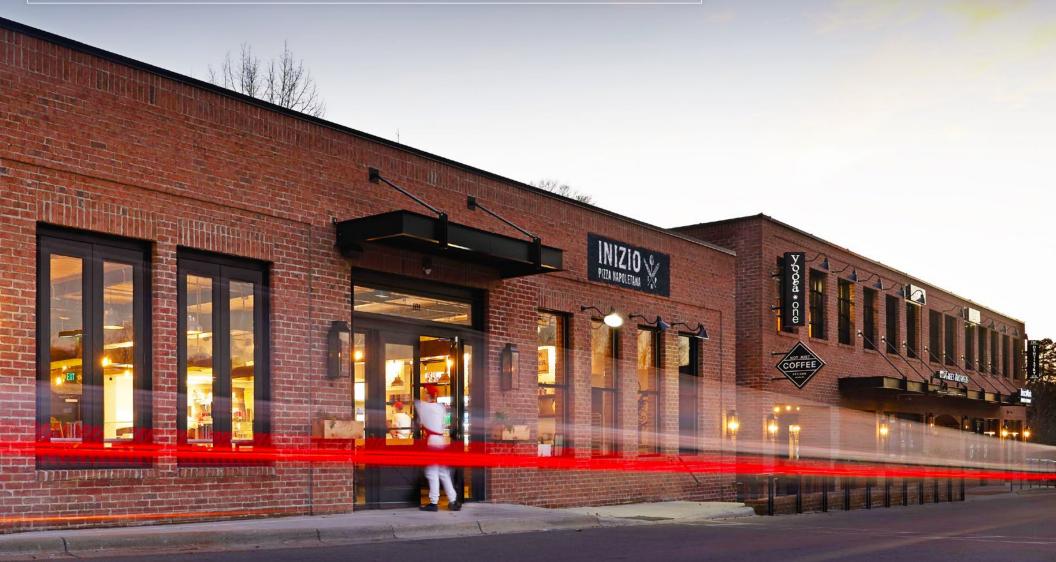

### DILWORTH CROSSING

Dilworth Crossing is a unique neighborhood shopping center in the heart of Dilworth, an affluent neighborhood in Charlotte, NC. The center is shadow anchored by Food Lion and is surrounded by local and national tenants. Located in an area with excellent demographics and only 2.1 miles from Uptown Charlotte, this is an impressive submarket of Charlotte.

#### PROPERTY DETAILS

| Address            | 2230 Park Road   Charlotte, NC 28203                                         |  |  |  |
|--------------------|------------------------------------------------------------------------------|--|--|--|
| Availability       | 1,216 SF Available for Lease   Available 5/01/2021                           |  |  |  |
| GLA                | +/- 14,079 SF                                                                |  |  |  |
| Use                | Retail, Office and Medical                                                   |  |  |  |
| Year Built         | 2017                                                                         |  |  |  |
| Parking            | Abundant shared parking and access                                           |  |  |  |
| Traffic Counts     | Park Road   7,100 VPD                                                        |  |  |  |
| Lease Rate         | Call for Details                                                             |  |  |  |
| Additional Details | Elevator and stairwell access to the second floor suites and rooftop terrace |  |  |  |