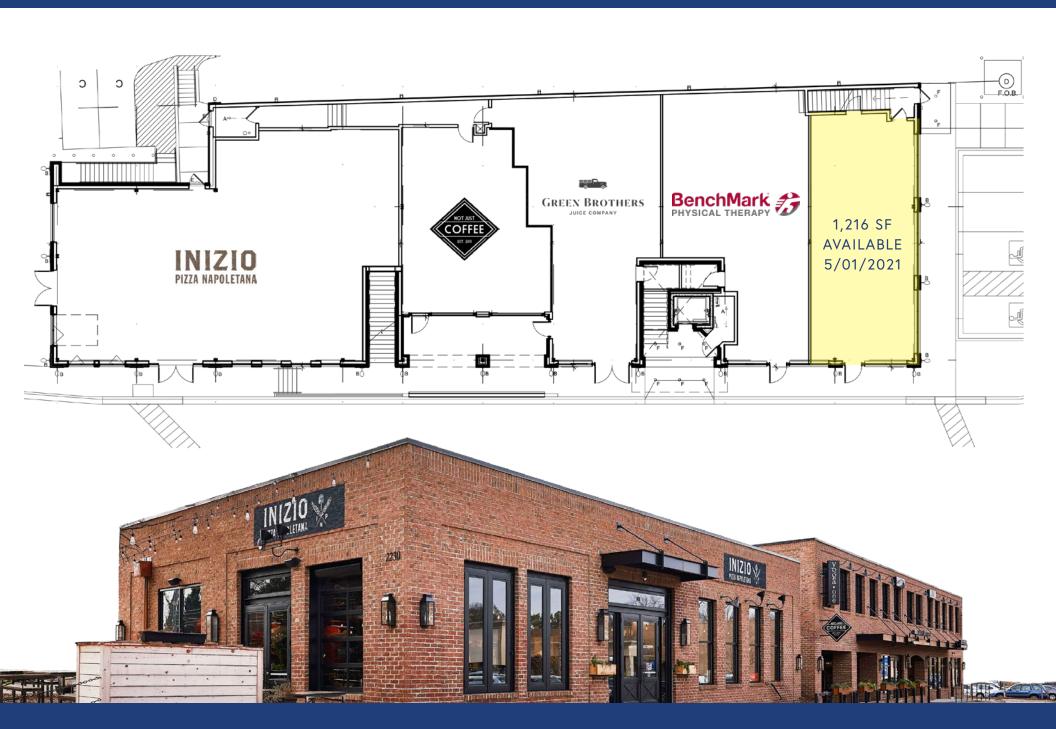

Available for Lease

1,216 SF AVAILABLE FOR LEASE IN THE HEART OF DILWORTH

#### PROPERTY DETAILS

| Address            | 2230 Park Road   Charlotte, NC 28203                                         |  |  |  |
|--------------------|------------------------------------------------------------------------------|--|--|--|
| Availability       | 1,216 SF Available for Lease   Available 5/01/2021                           |  |  |  |
| GLA                | +/- 14,079 SF                                                                |  |  |  |
| Use                | Retail, Office and Medical                                                   |  |  |  |
| Year Built         | 2017                                                                         |  |  |  |
| Parking            | Abundant shared parking and access                                           |  |  |  |
| Traffic Counts     | Park Road   7,100 VPD                                                        |  |  |  |
| Lease Rate         | Call for Details                                                             |  |  |  |
| Additional Details | Elevator and stairwell access to the second floor suites and rooftop terrace |  |  |  |

Y2 YOGA

FLOOR PLAN FIRST FLOOR

FLOOR PLAN SECOND FLOOR