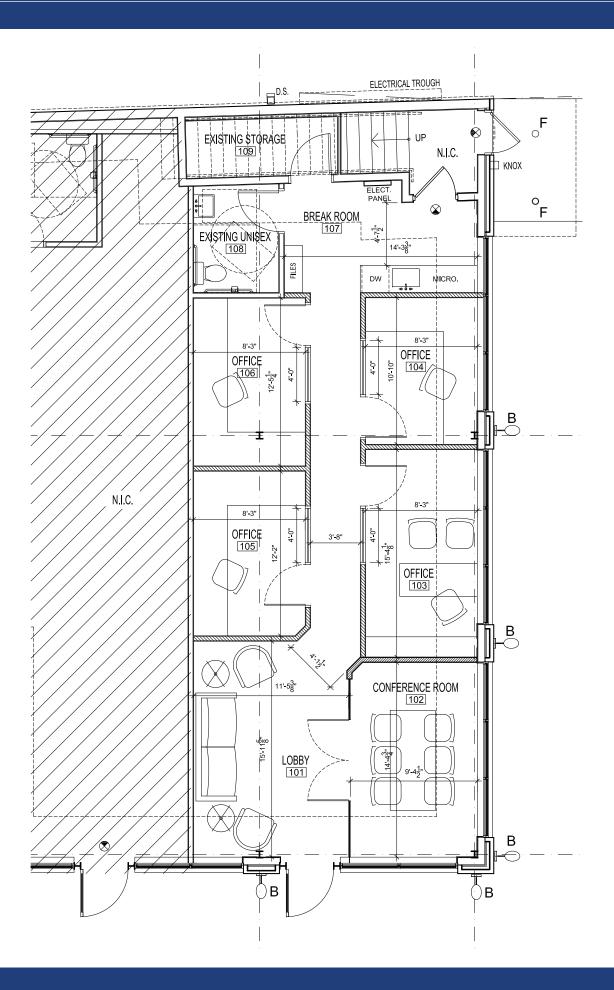

Available for Lease

1,216 SF AVAILABLE FOR LEASE IN THE HEART OF DILWORTH

Y2 YOGA

FLOOR PLAN FIRST FLOOR

FLOOR PLAN SECOND FLOOR