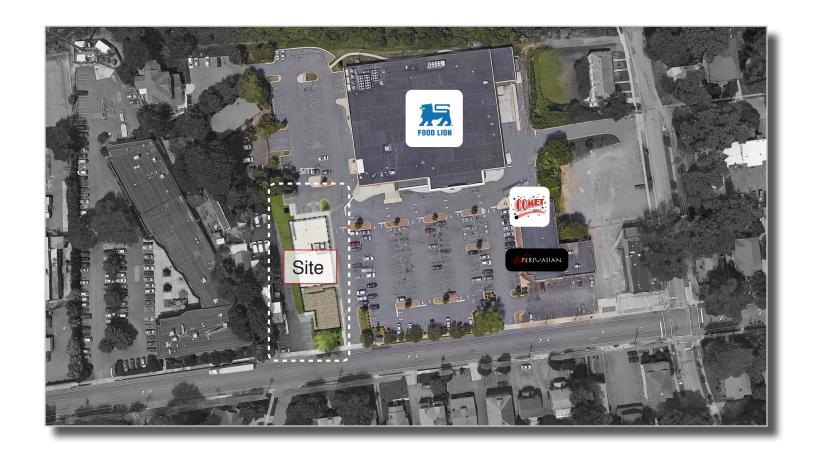

### **LOCATION**

This proposed multi-tenant two-level retail building is located along Park Road in the historic Dilworth neighborhood, less than 2.5 miles from uptown Charlotte. It's also very convenient to a variety of restaurants, businesses and East Blvd & South Blvd.

## SITE PLAN

For more information please contact: osh Beaver Josh@thenicholscompany.com 704.373.9797