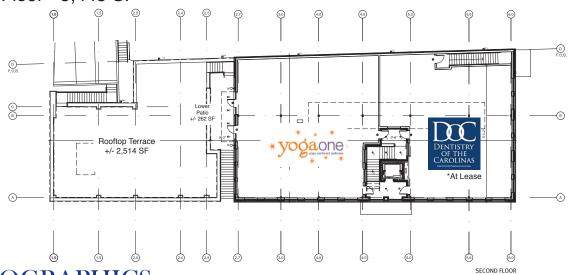

#### Second Floor - 5,445 SF

# SITE ATTRIBUTES

- 13,468 SF Retail Space in Food Lion Anchored Shopping Center
- +/- 2,514 SF Rooftop Terrace
- 0.3519 Acres
- B-1 Zoning
- 12110127 Parcel ID
- 6,100 VPD on Park Road
- FULLY LEASED

## SITE PLAN

For more information please contact: osh Beaver Josh@thenicholscompany.com 704.373.9797