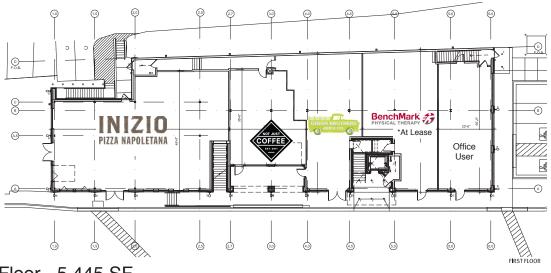

#### First Floor - 8,023 SF

## SITE PLAN

For more information please contact: osh Beaver Josh@thenicholscompany.com 704.373.9797