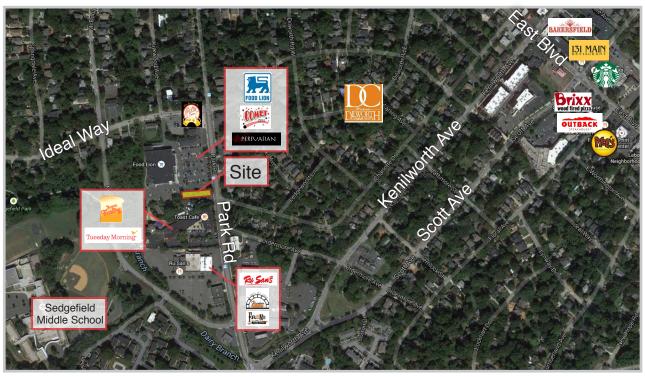

### **LOCATION**

This proposed multi-tenant two-level retail building is located along Park Road in the historic Dilworth neighborhood, less than 2.5 miles from uptown Charlotte. It's also very convenient to a variety of restaurants, businesses and East Blvd & South Blvd.

# SITE ATTRIBUTES

- 13,468 SF Retail Space in Food Lion Anchored Shopping Center
- +/- 2,514 SF Rooftop Terrace
- 0.3519 Acres
- B-1 Zoning
- 12110127 Parcel ID
- 6,100 VPD on Park Road
- FULLY LEASED