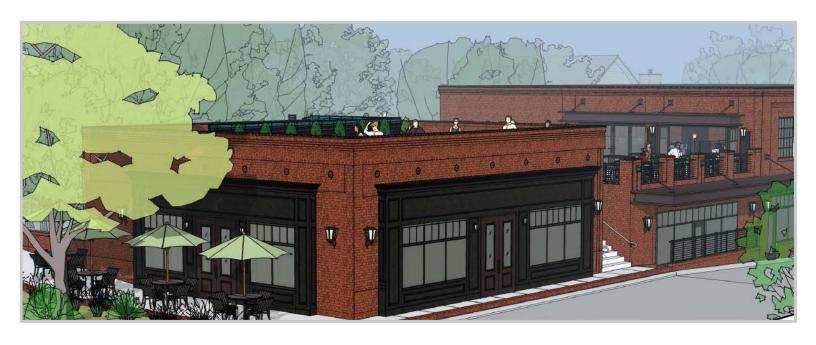

### **LOCATION**

This proposed multi-tenant two-level retail building is located along Park Road in the historic Dilworth neighborhood, less than 2.5 miles from uptown Charlotte. It's also very convenient to a variety of restaurants, businesses and East Blvd & South Blvd.

# SITE ATTRIBUTES

- 13,468 SF Retail Space in Food Lion Anchored Shopping Center
- +/- 2,514 SF Rooftop Terrace
- 0.3519 Acres
- B-1 Zoning
- 12110127 Parcel ID
- 6,100 VPD on Park Road
- FULLY LEASED