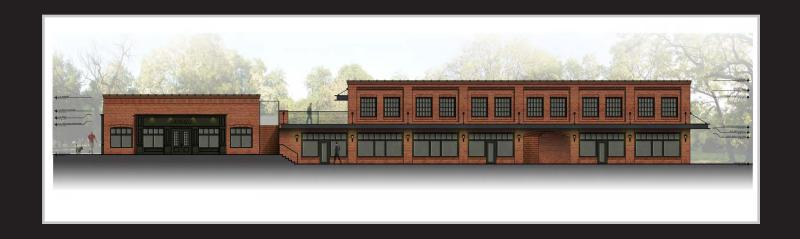

### **LOCATION**

This proposed multi-tenant two-level retail building is located along Park Road in the historic Dilworth neighborhood, less than 2.5 miles from uptown Charlotte. It's also very convenient to a variety of restaurants, businesses and East Blvd & South Blvd.

# SITE ATTRIBUTES

- 13,468 SF Retail Space in Food Lion Anchored Shopping Center
- +/- 2,514 SF Rooftop Terrace
- 0.3519 Acres
- B-1 Zoning
- 12110127 Parcel ID
- 6,100 VPD on Park Road
- FULLY LEASED