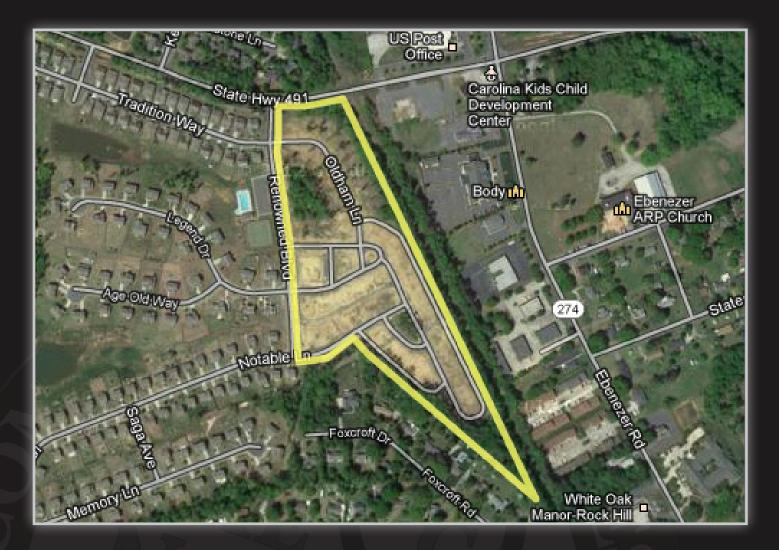

## **OVERVIEW**

Located in Rock Hill, SC, Ebenezer Village is approved and partially developed for 72 single family lots. Heading south on I-77 take exit 82-B (Celanese Rd) and head West on Celanese/Highway 161. After +/-3.9 miles turn left on Ebenezer Rd. After 2/3 of a mile turn right on Hollis Lake Rd and Ebenezer Village will be on your left as you cross over the railroad tracks.

## LAND ATTRIBUTES

- +/-19.71 acres
- Site Plan amended and approved for 72 single family lots
- 23 VDL
- 49 partially developed

For more information please contact: Forde Britt Forde@thenicholscompany.com 704.373.9797