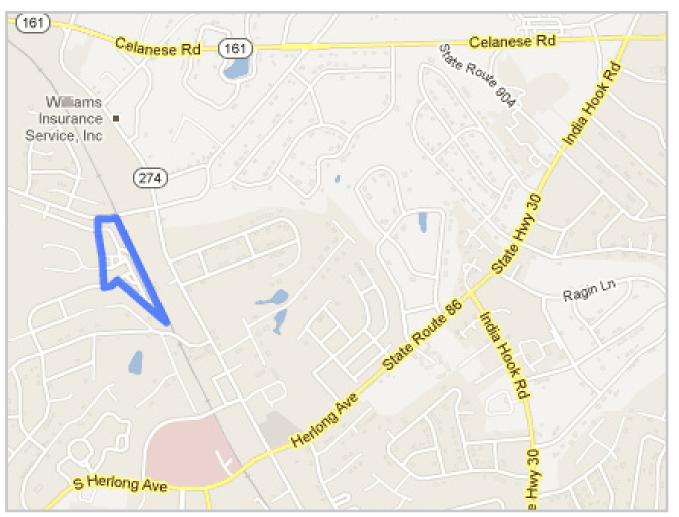

## **OVERVIEW**

Located in Rock Hill, SC, Ebenezer Village is approved and partially developed for 72 single family lots. Heading south on I-77 take exit 82-B (Celanese Rd) and head West on Celanese/Highway 161. After +/-3.9 miles turn left on Ebenezer Rd. After 2/3 of a mile turn right on Hollis Lake Rd and Ebenezer Village will be on your left as you cross over the railroad tracks.