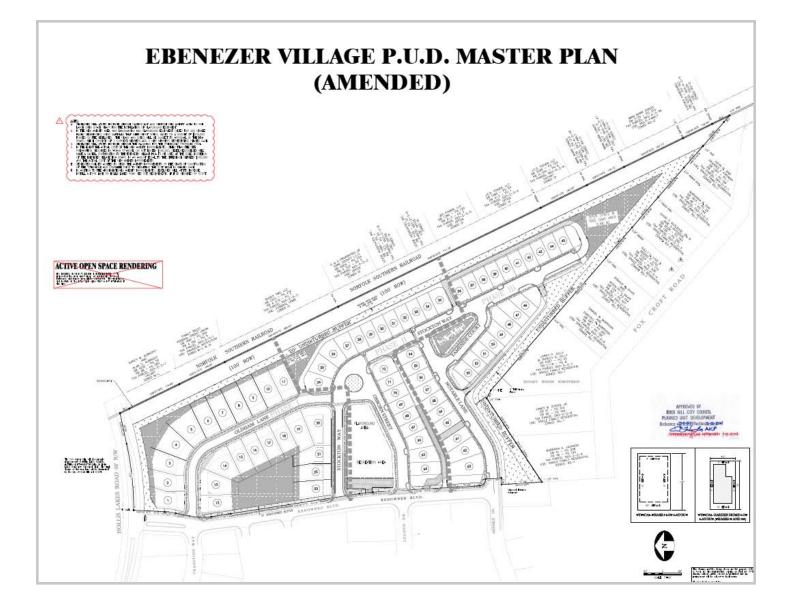

## **OVERVIEW**

Located in Rock Hill, SC, Ebenezer Village is approved and partially developed for 72 single family lots. Heading south on I-77 take exit 82-B (Celanese Rd) and head West on Celanese/Highway 161. After +/-3.9 miles turn left on Ebenezer Rd. After 2/3 of a mile turn right on Hollis Lake Rd and Ebenezer Village will be on your left as you cross over the railroad tracks.

## LAND ATTRIBUTES

- +/-19.71 acres
- Site Plan amended and approved for 72 single family lots
- 23 VDL
- 49 partially developed

For more information please contact: Forde Britt Forde@thenicholscompany.com 704.373.9797