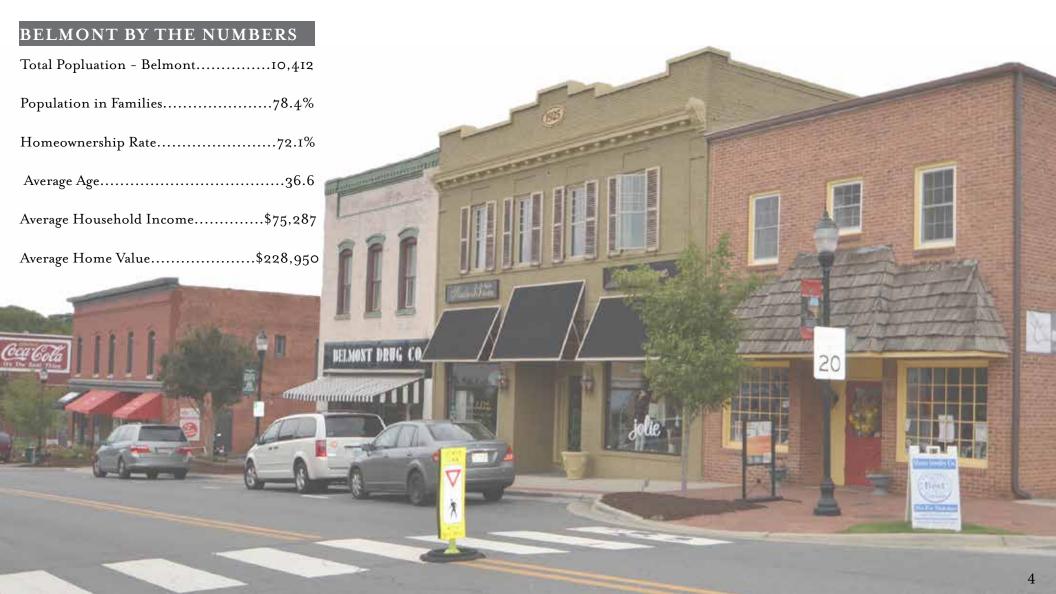

#### BELMONT

Belmont is an historic textile town in Gaston County with a population of 10,412. Located approximately 20 minutes west of Charlotte, Belmont offers convenient access to Uptown Charlotte, Ballantyne, and Charlotte Douglas International Airport. In recent years Belmont has experienced a renaissance, particularly in their downtown district, attracting various restaurants, shops, and other community amenities. All of the activity has led to the City receiving numerous awards including the 2015 "Great Main Street" award from the North Carolina chapter of the American Planning Association's 'Great Places Initiative' as well as a planning award for their 'Build a Better Boulevard' campaign which envisions the future of Wilkinson Blvd -- a main corridor linking Belmont with the greater Charlotte MSA.