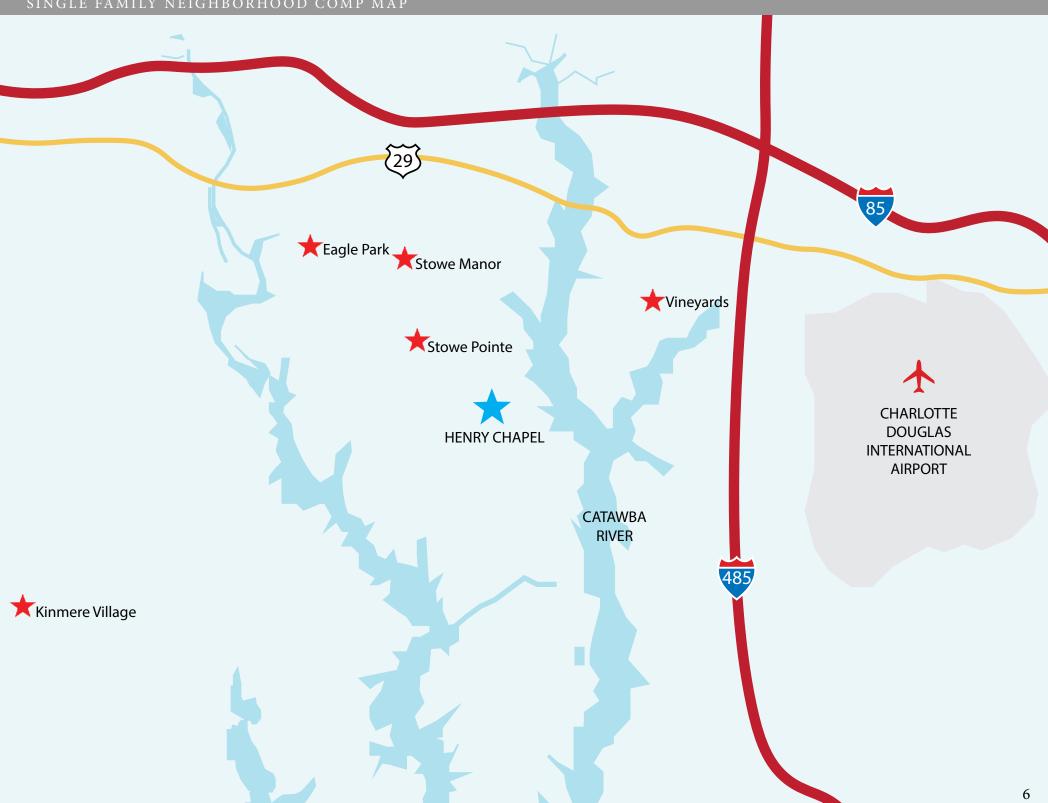

# COMMUNITY DETAILS

|     |                     |           | Total | Remaining | Lot     | Average | Avg. Sales |
|-----|---------------------|-----------|-------|-----------|---------|---------|------------|
| No. | Community           | Builder   | Lots  | Lots      | Width   | HSF     | Price      |
| I   | Vineyards           | DR Horton | 343   | 45        | 65'-80' | 3,056   | \$303,955  |
| 2   | Stowe Manor Village | DR Horton | 38    | 0         | 37'-62' | 2,659   | \$265,361  |
| 3   | Stowe Pointe        | Lennar    | 168   | 0         | 75'     | 3,012   | \$298,104  |
| 4   | Kinmere Village     | Lennar    | 166   | 126       | 60'-90' | 2,966   | \$250,858  |
| 5   | Eagle Park          | Weekley   | 201   | 51        | 44'-63' | 2,434   | \$307,639  |

# 2014 STARTS AND CLOSINGS

| No. | Community           | Builder   | Starts | Closings                                                                                                                                                                                                                                                                                                                                                                                                                                                                                                                                                                                                                                                                                                                                                                                                                                                                                                                                                                                                                                                                                                                                                                                                                                                                                                                                                                                                                                                                                                                                                                                                                                                                                                                                                                                                                                                                                                                                                                                                                                                                                                                       | Built<br>Out? | Average<br>Monthly Sales | Months of<br>Inventory |  |
|-----|---------------------|-----------|--------|--------------------------------------------------------------------------------------------------------------------------------------------------------------------------------------------------------------------------------------------------------------------------------------------------------------------------------------------------------------------------------------------------------------------------------------------------------------------------------------------------------------------------------------------------------------------------------------------------------------------------------------------------------------------------------------------------------------------------------------------------------------------------------------------------------------------------------------------------------------------------------------------------------------------------------------------------------------------------------------------------------------------------------------------------------------------------------------------------------------------------------------------------------------------------------------------------------------------------------------------------------------------------------------------------------------------------------------------------------------------------------------------------------------------------------------------------------------------------------------------------------------------------------------------------------------------------------------------------------------------------------------------------------------------------------------------------------------------------------------------------------------------------------------------------------------------------------------------------------------------------------------------------------------------------------------------------------------------------------------------------------------------------------------------------------------------------------------------------------------------------------|---------------|--------------------------|------------------------|--|
| I   | Vineyards           | DR Horton | 50     | 66                                                                                                                                                                                                                                                                                                                                                                                                                                                                                                                                                                                                                                                                                                                                                                                                                                                                                                                                                                                                                                                                                                                                                                                                                                                                                                                                                                                                                                                                                                                                                                                                                                                                                                                                                                                                                                                                                                                                                                                                                                                                                                                             | No            | 5.5                      | 10.8                   |  |
| 2   | Stowe Manor Village | DR Horton | II     | 18 (9 mo.)                                                                                                                                                                                                                                                                                                                                                                                                                                                                                                                                                                                                                                                                                                                                                                                                                                                                                                                                                                                                                                                                                                                                                                                                                                                                                                                                                                                                                                                                                                                                                                                                                                                                                                                                                                                                                                                                                                                                                                                                                                                                                                                     | Yes           | 2.0                      | 0.0                    |  |
| 3   | Stowe Pointe        | Lennar    | 16     | 21 (10 mo.)                                                                                                                                                                                                                                                                                                                                                                                                                                                                                                                                                                                                                                                                                                                                                                                                                                                                                                                                                                                                                                                                                                                                                                                                                                                                                                                                                                                                                                                                                                                                                                                                                                                                                                                                                                                                                                                                                                                                                                                                                                                                                                                    | Yes           | 2.1                      | 0.0                    |  |
| 4   | Kinmere Village     | Lennar    | 40     | 29 (9 mo.)                                                                                                                                                                                                                                                                                                                                                                                                                                                                                                                                                                                                                                                                                                                                                                                                                                                                                                                                                                                                                                                                                                                                                                                                                                                                                                                                                                                                                                                                                                                                                                                                                                                                                                                                                                                                                                                                                                                                                                                                                                                                                                                     | No            | 3.22                     | 21.3                   |  |
| 5   | Eagle Park          | Weekley   | 47     | 37                                                                                                                                                                                                                                                                                                                                                                                                                                                                                                                                                                                                                                                                                                                                                                                                                                                                                                                                                                                                                                                                                                                                                                                                                                                                                                                                                                                                                                                                                                                                                                                                                                                                                                                                                                                                                                                                                                                                                                                                                                                                                                                             | No            | 3.1                      | 13.0                   |  |
|     |                     |           |        | The second secon |               |                          |                        |  |