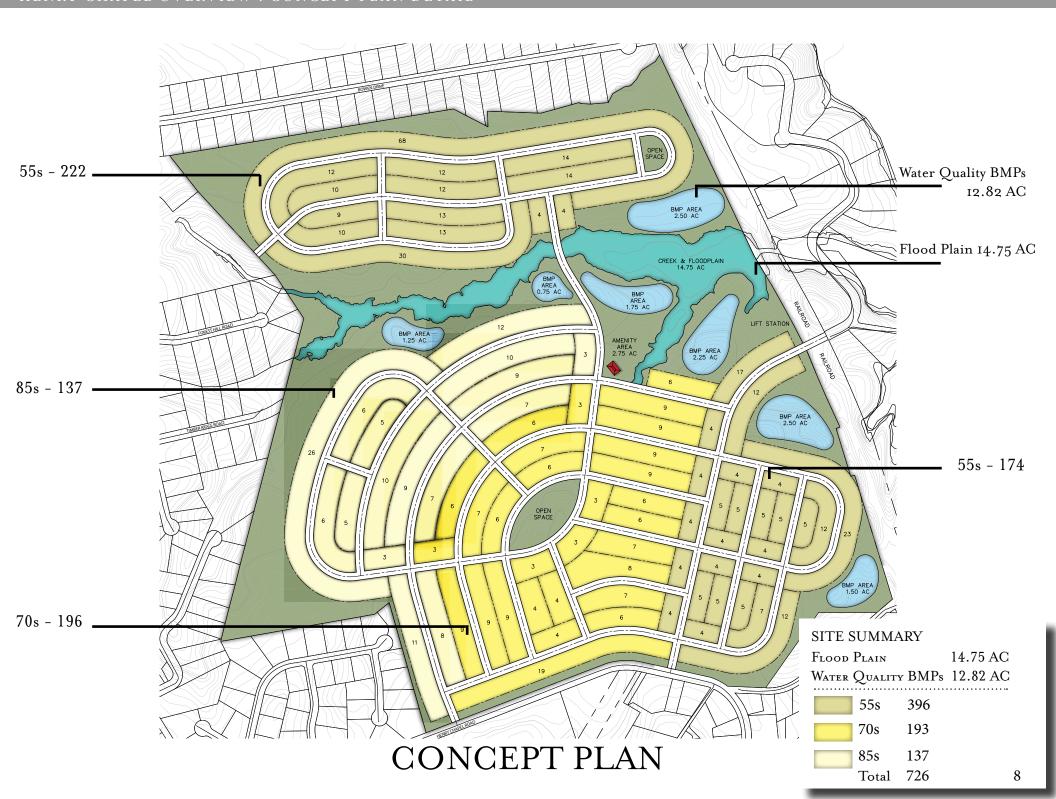

## SINGLE FAMILY COMP DETAIL

# COMMUNITY DETAILS

|     |                     |           | Total | Remaining | Lot     | Average | Avg. Sales |
|-----|---------------------|-----------|-------|-----------|---------|---------|------------|
| No. | Community           | Builder   | Lots  | Lots      | Width   | HSF     | Price      |
| I   | Vineyards           | DR Horton | 343   | 45        | 65'-80' | 3,056   | \$303,955  |
| 2   | Stowe Manor Village | DR Horton | 38    | 0         | 37'-62' | 2,659   | \$265,361  |
| 3   | Stowe Pointe        | Lennar    | 168   | 0         | 75'     | 3,012   | \$298,104  |
| 4   | Kinmere Village     | Lennar    | 166   | 126       | 60'-90' | 2,966   | \$250,858  |
| 5   | Eagle Park          | Weekley   | 201   | 51        | 44'-63' | 2,434   | \$307,639  |

# 2014 STARTS AND CLOSINGS

| No. | Community           | Builder   | Starts | Closings                                                                                                                                                                                                                                                                                                                                                                                                                                                                                                                                                                                                                                                                                                                                                                                                                                                                                                                                                                                                                                                                                                                                                                                                                                                                                                                                                                                                                                                                                                                                                                                                                                                                                                                                                                                                                                                                                                                                                                                                                                                                                                                       | Built<br>Out? | Average<br>Monthly Sales | Months of<br>Inventory |  |
|-----|---------------------|-----------|--------|--------------------------------------------------------------------------------------------------------------------------------------------------------------------------------------------------------------------------------------------------------------------------------------------------------------------------------------------------------------------------------------------------------------------------------------------------------------------------------------------------------------------------------------------------------------------------------------------------------------------------------------------------------------------------------------------------------------------------------------------------------------------------------------------------------------------------------------------------------------------------------------------------------------------------------------------------------------------------------------------------------------------------------------------------------------------------------------------------------------------------------------------------------------------------------------------------------------------------------------------------------------------------------------------------------------------------------------------------------------------------------------------------------------------------------------------------------------------------------------------------------------------------------------------------------------------------------------------------------------------------------------------------------------------------------------------------------------------------------------------------------------------------------------------------------------------------------------------------------------------------------------------------------------------------------------------------------------------------------------------------------------------------------------------------------------------------------------------------------------------------------|---------------|--------------------------|------------------------|--|
| I   | Vineyards           | DR Horton | 50     | 66                                                                                                                                                                                                                                                                                                                                                                                                                                                                                                                                                                                                                                                                                                                                                                                                                                                                                                                                                                                                                                                                                                                                                                                                                                                                                                                                                                                                                                                                                                                                                                                                                                                                                                                                                                                                                                                                                                                                                                                                                                                                                                                             | No            | 5.5                      | 10.8                   |  |
| 2   | Stowe Manor Village | DR Horton | II     | 18 (9 mo.)                                                                                                                                                                                                                                                                                                                                                                                                                                                                                                                                                                                                                                                                                                                                                                                                                                                                                                                                                                                                                                                                                                                                                                                                                                                                                                                                                                                                                                                                                                                                                                                                                                                                                                                                                                                                                                                                                                                                                                                                                                                                                                                     | Yes           | 2.0                      | 0.0                    |  |
| 3   | Stowe Pointe        | Lennar    | 16     | 21 (10 mo.)                                                                                                                                                                                                                                                                                                                                                                                                                                                                                                                                                                                                                                                                                                                                                                                                                                                                                                                                                                                                                                                                                                                                                                                                                                                                                                                                                                                                                                                                                                                                                                                                                                                                                                                                                                                                                                                                                                                                                                                                                                                                                                                    | Yes           | 2.1                      | 0.0                    |  |
| 4   | Kinmere Village     | Lennar    | 40     | 29 (9 mo.)                                                                                                                                                                                                                                                                                                                                                                                                                                                                                                                                                                                                                                                                                                                                                                                                                                                                                                                                                                                                                                                                                                                                                                                                                                                                                                                                                                                                                                                                                                                                                                                                                                                                                                                                                                                                                                                                                                                                                                                                                                                                                                                     | No            | 3.22                     | 21.3                   |  |
| 5   | Eagle Park          | Weekley   | 47     | 37                                                                                                                                                                                                                                                                                                                                                                                                                                                                                                                                                                                                                                                                                                                                                                                                                                                                                                                                                                                                                                                                                                                                                                                                                                                                                                                                                                                                                                                                                                                                                                                                                                                                                                                                                                                                                                                                                                                                                                                                                                                                                                                             | No            | 3.1                      | 13.0                   |  |
|     |                     |           |        | The second secon |               |                          |                        |  |