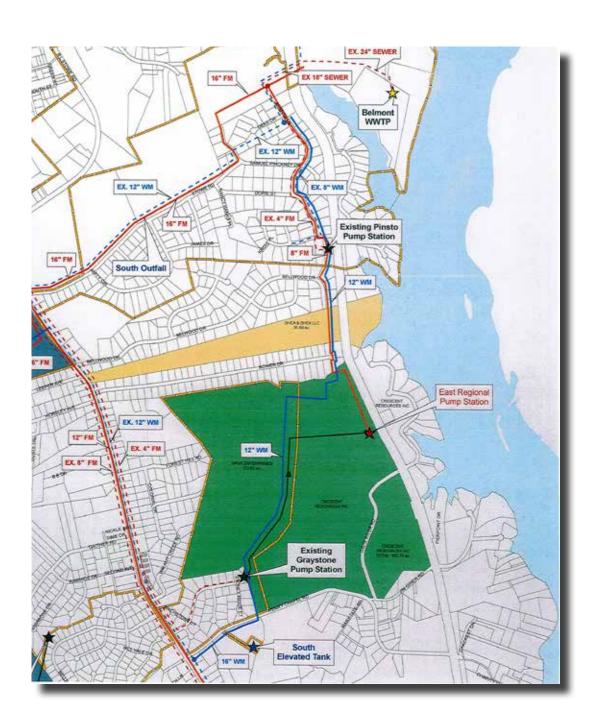

### Utilities Detail

- City of Belmont is utility provider.
- A regional pump station to be built by developer to replace Graystone pump station, as indicated on the Water/Sewer Master Plan. This will include force main extending from the pump station to the City's existing 16" force main at Amanda Lane, north of Deas Drive as shown on the master plan.
- Limited reimbursements may be made to the devel oper, provided the regional pump station is sized for other areas outside of the site.
- The Water/Sewer Master Plan calls for a 12" water line to run through the site. The required 12" water main must extend from the intersection of South Point Road/Henry Chapel Road up to the existing 12" water main on Amanda Lane at Deas Drive as shown on the master plan.
- The City of Belmont will assist in obtaining any necessary easements.
- The existing water plant is just north of the site, and water pressures are sufficient to the site.
- The City of Belmont can handle the additional sewer capacity created with the addition of the regional pump station.