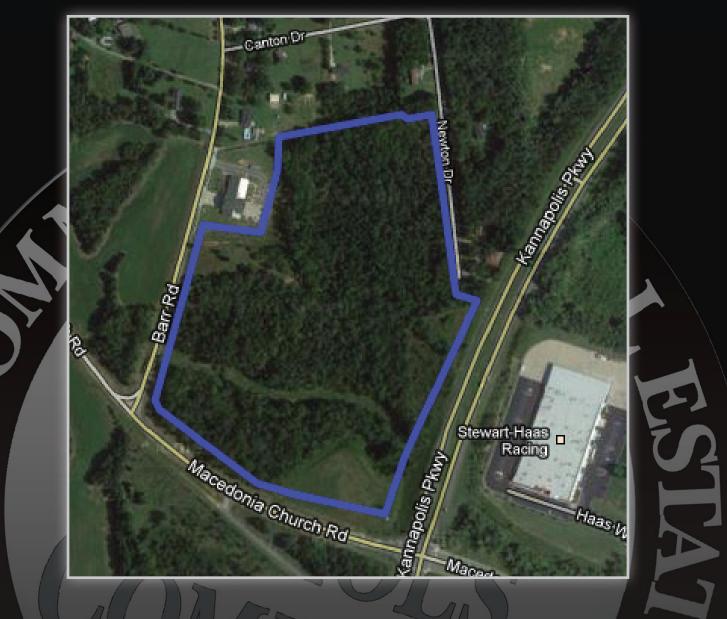

## Kannapolis MF Land

Kannapolis, NC

## OVERVIEW

The site is in Kannapolis, NC with access from exit 54 or 55 off of I-85. The most direct route is off of exit 54, Kannapolis Parkway. Heading northwest on Kannapolis Parkway, pass through the intersection with Highway 73. The sight will be on your left at the light at Macedonia Church Road. Turn left at the light for direct access to the property, which will be on your right.

## LAND ATTRIBUTES

- 36.26 Acres
- RC Zoning
- Allows for Multifamily