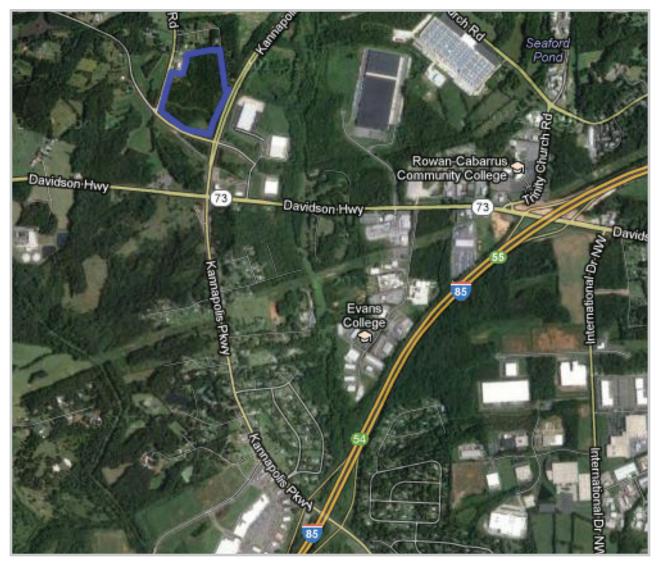

## Kannapolis MF Land

Kannapolis, NC

## OVERVIEW

The site is in Kannapolis, NC with access from exit 54 or 55 off of I-85. The most direct route is off of exit 54, Kannapolis Parkway. Heading northwest on Kannapolis Parkway, pass through the intersection with Highway 73. The sight will be on your left at the light at Macedonia Church Road. Turn left at the light for direct access to the property, which will be on your right.