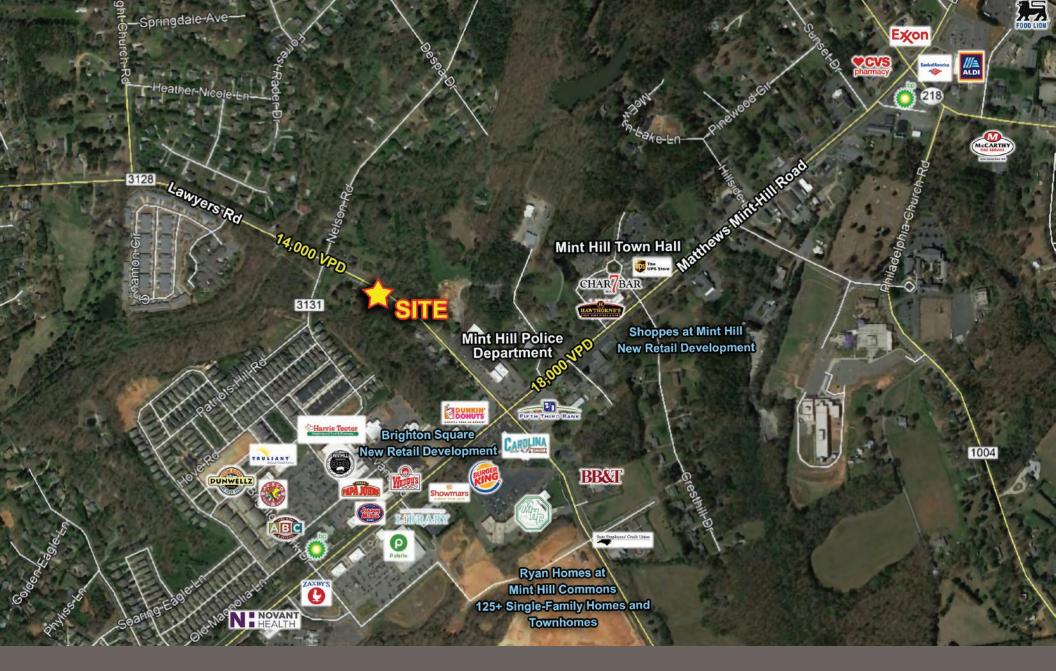

Available Land for Sale

## 11024 Lawyers Road

Mint Hill, NC 28227

## **PROPERTY DETAILS**

• Parcel ID: 13538161

• Total Acres: 3.83

• Zoning: R DO-B (Residential Downtown Overlay

District - Town Center)

• Asking Price: \$850,000

Traffic Counts: Lawyers Rd 14,000 VPD, Matthews Mint Hill Rd 18,000 VPD

JOHN HADLEY | WHITNEY FREEBURN | The Nichols Company | (0) 704.373.9797 | (F) 704.373.9798

Jhadley@thenicholscompany.com | Whitney@thenicholscompany.com | www.thenicholscompany.com