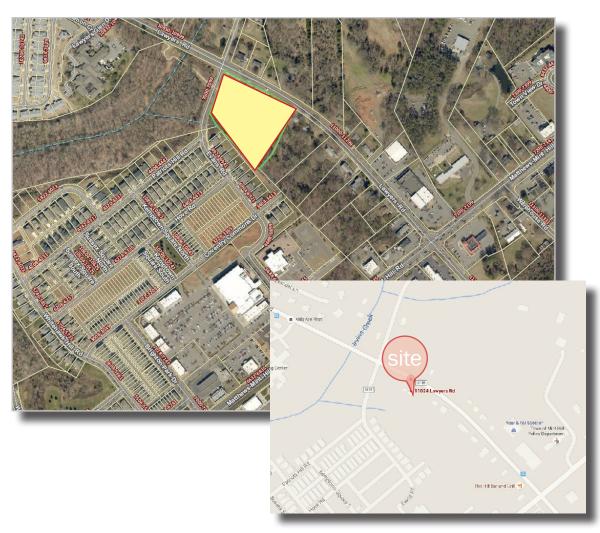

## 11024 Lawyers Road

Mint Hill, NC 28227

## **PROPERTY DETAILS**

• Parcel ID: 13538161

• Total Acres: 3.83

• Zoning: R DO-B (Residential Downtown Overlay

District - Town Center)

• Asking Price: \$850,000