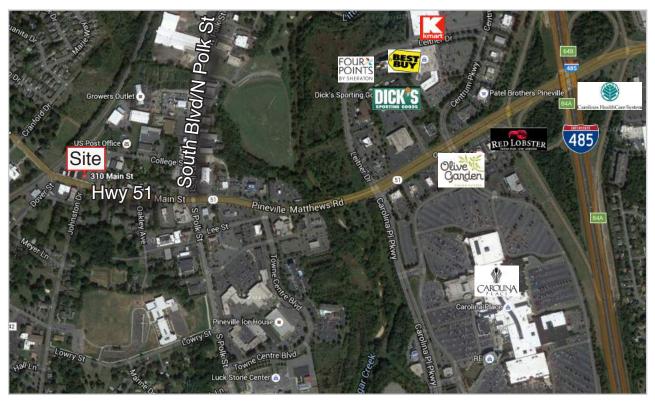

#### LOCATION

Great end-unit retail space located in the historic downtown commercial district of Pineville. The historic district is experiencing a renaissance with new restaurants, bars and retail venues locating to the the district. Just blocks away from the intersection of Hwy's 51 and 521 (South Blvd and easily accessed from Interstate 485. Property qualifies for both state and federal tax credits.