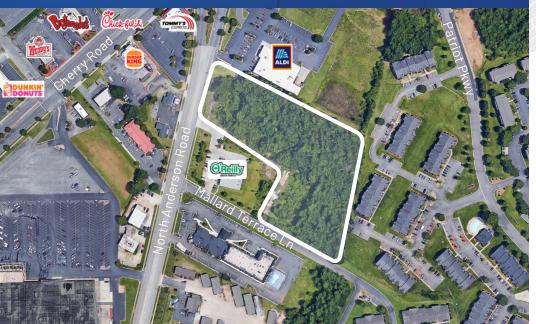

## 1132 & 1138 North Anderson Road Available for Sale

+/- 5.67 AC in Rock Hill, SC available for sale. The site is located approximately 20 minutes south of Charlotte and is close to numerous retail shops and restaurants. This convenient location near Downtown Rock Hill, Winthrop University, and less than 1 mile to I-77.

### **Property Details**

| Address        | 1132 & 1138 North Anderson Road   Rock Hill, SC 29732 |  |  |
|----------------|-------------------------------------------------------|--|--|
| Availability   | +/- 5.67 AC Available for Sale                        |  |  |
| Frontage       | North Anderson Road   243 FT                          |  |  |
| Visibility     | Excellent visibility on North Anderson Road           |  |  |
| Zoning         | General Commercial Zoning                             |  |  |
| Traffic Counts | North Anderson Road   19,200 VPD                      |  |  |
| Sale Price     | \$1,250,000                                           |  |  |