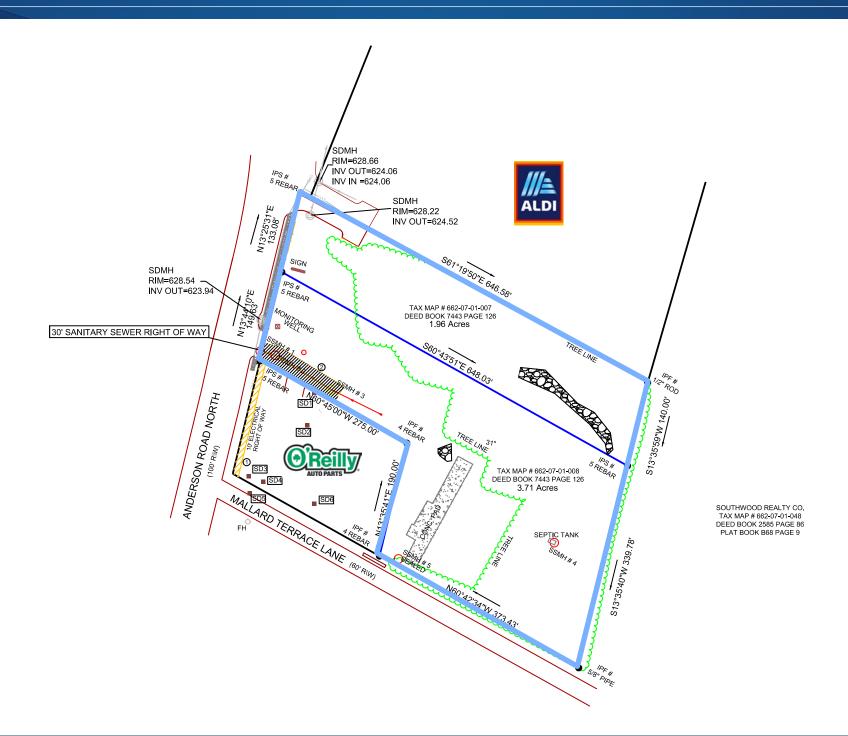

## 1132 & 1138 North Anderson Road Available for Sale

+/- 5.67 AC in Rock Hill, SC available for sale. The site is located approximately 20 minutes south of Charlotte and is close to numerous retail shops and restaurants. This convenient location near Downtown Rock Hill, Winthrop University, and less than 1 mile to I-77.

### **Property Details**

| Address        | 1132 & 1138 North Anderson Road   Rock Hill, SC 29732 |  |  |
|----------------|-------------------------------------------------------|--|--|
| Availability   | +/- 5.67 AC Available for Sale                        |  |  |
| Frontage       | North Anderson Road   243 FT                          |  |  |
| Visibility     | Excellent visibility on North Anderson Road           |  |  |
| Zoning         | General Commercial Zoning                             |  |  |
| Traffic Counts | North Anderson Road   19,200 VPD                      |  |  |
| Sale Price     | \$1,250,000                                           |  |  |