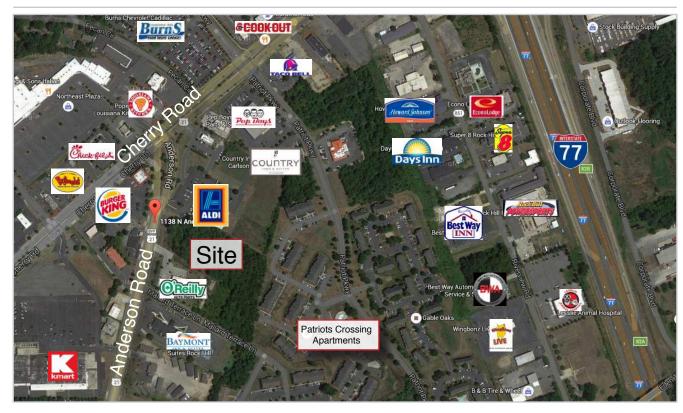

#### **ABOUT**

Located approximately 20 minutes south of Charlotte, this +/- 5.67 acre property is in Rock Hill, SC. It is close to numerous retail shops and restaurants and is also within close proximity to Interstate 77, Downtown Rock Hill and Winthrop University.