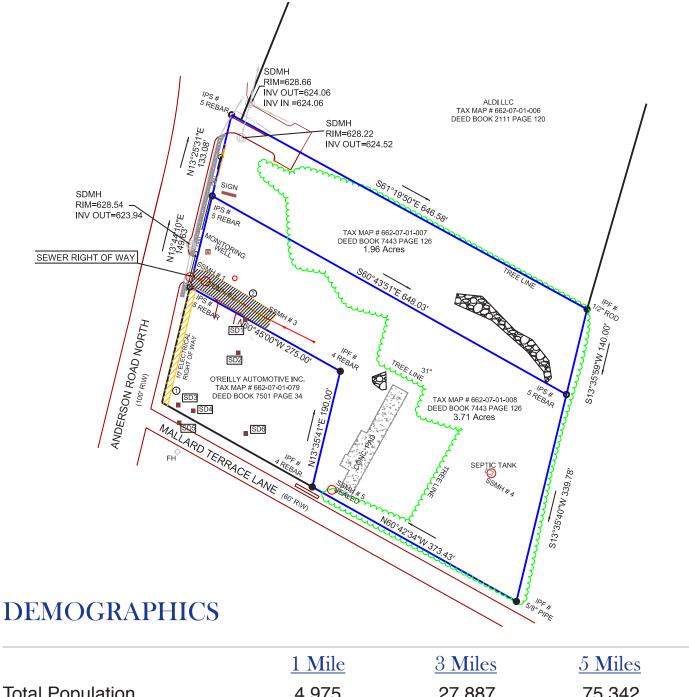

### SITE ATTRIBUTES

- +/- 5.67 Acres
- +/- 243' Frontage on Anderson Road
- Parcel ID: 662-07-01-007 & 008
- Excellent Visibility
- · General Commerical Zoning
- Less than 1 mile from I-77
- Price: \$795,000

#### **SURVEY**

|                       | <u> 1 Mile</u> | 3 Miles  | <u> 5 Miles</u> |  |
|-----------------------|----------------|----------|-----------------|--|
| Total Population      | 4,975          | 27,887   | 75,342          |  |
| Daytime Population    | 8,635          | 40,124   | 105,462         |  |
| Avg. Household Income | \$63,604       | \$64,864 | \$69,060        |  |