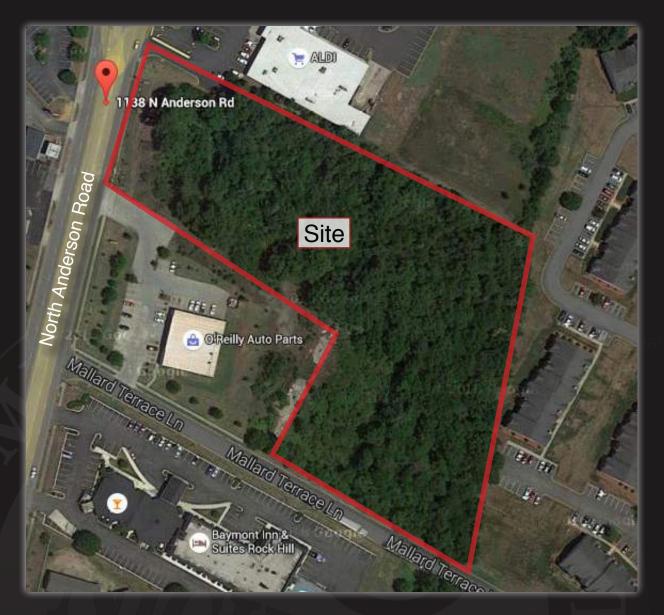

#### **ABOUT**

Located approximately 20 minutes south of Charlotte, this +/- 5.67 acre property is in Rock Hill, SC. It is close to numerous retail shops and restaurants and is also within close proximity to Interstate 77, Downtown Rock Hill and Winthrop University.

### SITE ATTRIBUTES

- +/- 5.67 Acres
- +/- 243' Frontage on Anderson Road
- Parcel ID: 662-07-01-007 & 008
- Excellent Visibility
- · General Commerical Zoning
- Less than 1 mile from I-77
- Price: \$795,000