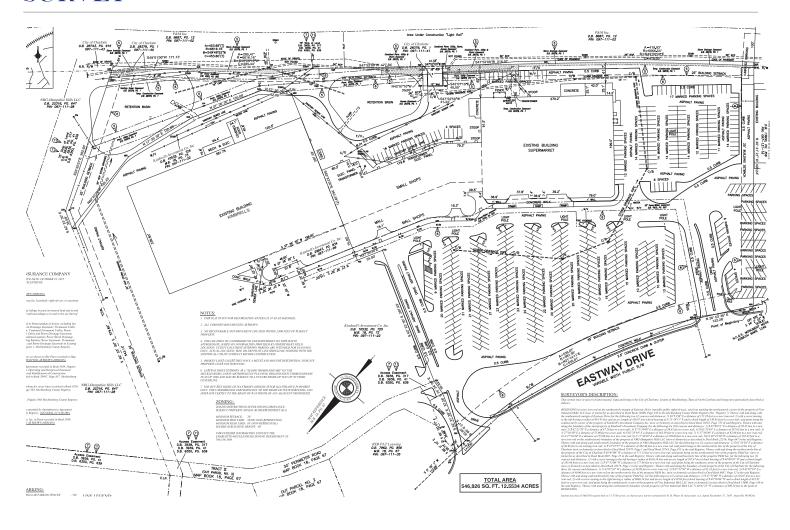

#### **SURVEY**

For more information please contact: Josh Beaver josh@thenicholscompany.com 704.373.9797

### SITE ATTRIBUTES

- 12.880 Acres
- Parcel ID# 09711120
- Zoned B-2: General Business including Retail
- 659' Frontage on Eastway Drive
- Adjacent to North Pointe Plaza, recently renovated Kimbrell's Furniture and the Future Old Concord Lynx Blue Line Station