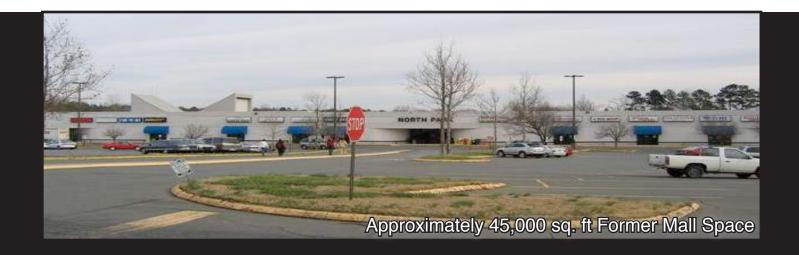

# North Park Mall

103 Eastway Drive | Charlotte, NC 28213

#### **LOCATION**

North Park Mall is located 3.5 miles from Charlotte's central business district and is close to Uptown Charlotte. The site has high exposure on the heavily traveled, lighted intersection at Eastway Drive and North Tryon Street. It offers easy access to and from I-85, I-77 and the University Area. The site, prime for infill redevelopment or adaptive re-use, is one of the few remaining opportunities along the Eastway/North Tryon corridor offering such a large amount of acreage.

### SITE ATTRIBUTES

- 12.880 Acres
- Parcel ID# 09711120
- Zoned B-2: General Business including Retail
- 659' Frontage on Eastway Drive
- Adjacent to North Pointe Plaza, recently renovated Kimbrell's Furniture and the Future Old Concord Lynx Blue Line Station