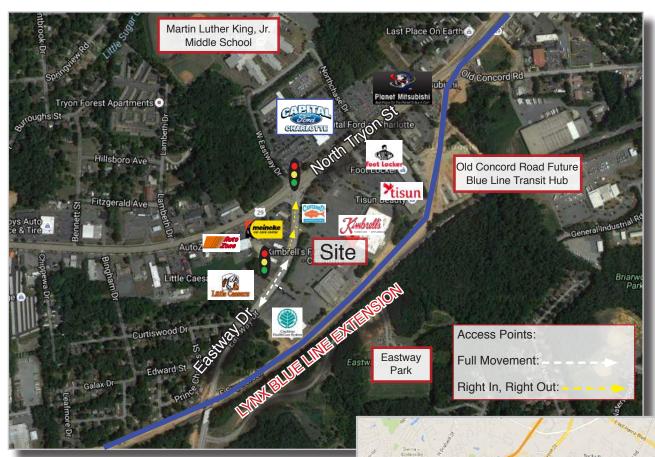

#### **LOCATION**

North Park Mall is located 3.5 miles from Charlotte's central business district and is close to Uptown Charlotte. The site has high exposure on the heavily traveled, lighted intersection at Eastway Drive and North Tryon Street. It offers easy access to and from I-85, I-77 and the University Area. The site, prime for infill redevelopment or adaptive re-use, is one of the few remaining opportunities along the Eastway/North Tryon corridor offering such a large amount of acreage.

### SITE ATTRIBUTES

- 12.880 Acres
- Parcel ID# 09711120
- Zoned B-2: General Business including Retail
- 659' Frontage on Eastway Drive
- Adjacent to North Pointe Plaza, recently renovated Kimbrell's Furniture and the Future Old Concord Lynx Blue Line Station

# OLD CONCORD BLUE LINE STATION HUB

- 330 Parking Spaces
- 14 Long Term Bicycle Spaces

• 2 Bus Bays

• 6 Short Term Bicycle Spaces

Station Renderings

Additional Lynx Blue Line Information:

http://charmeck.org/city/charlotte/cats/planning/BLE/pages/default.aspx