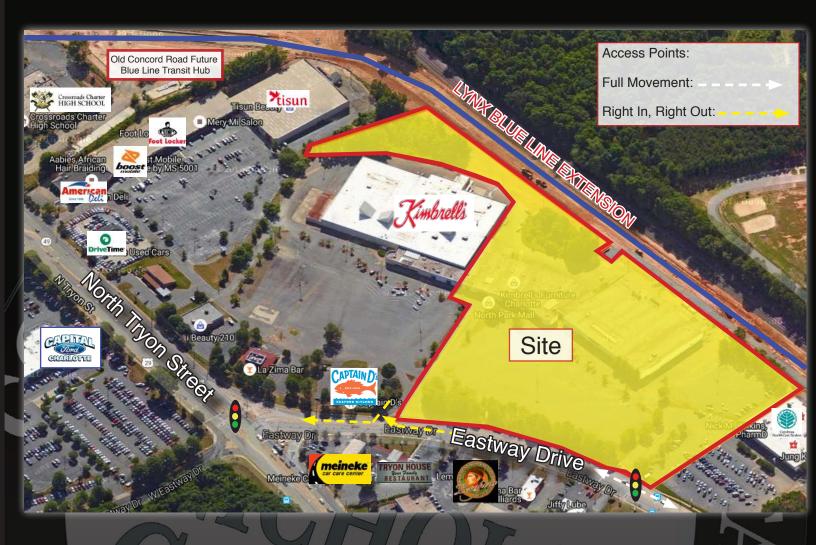

# North Park Mall

103 Eastway Drive | Charlotte, NC 28213

#### **LOCATION**

North Park Mall is located 3.5 miles from Charlotte's central business district and is close to Uptown Charlotte. The site has high exposure on the heavily traveled, lighted intersection at Eastway Drive and North Tryon Street. It offers easy access to and from I-85, I-77 and the University Area. The site, prime for infill redevelopment or adaptive re-use, is one of the few remaining opportunities along the Eastway/North Tryon corridor offering such a large amount of acreage.

### SITE ATTRIBUTES

- 12.880 Acres
- Parcel ID# 09711120
- Zoned B-2: General Business including Retail
- 659' Frontage on Eastway Drive
- Adjacent to North Pointe Plaza, recently renovated Kimbrell's Furniture and the Future Old Concord Lynx Blue Line Station