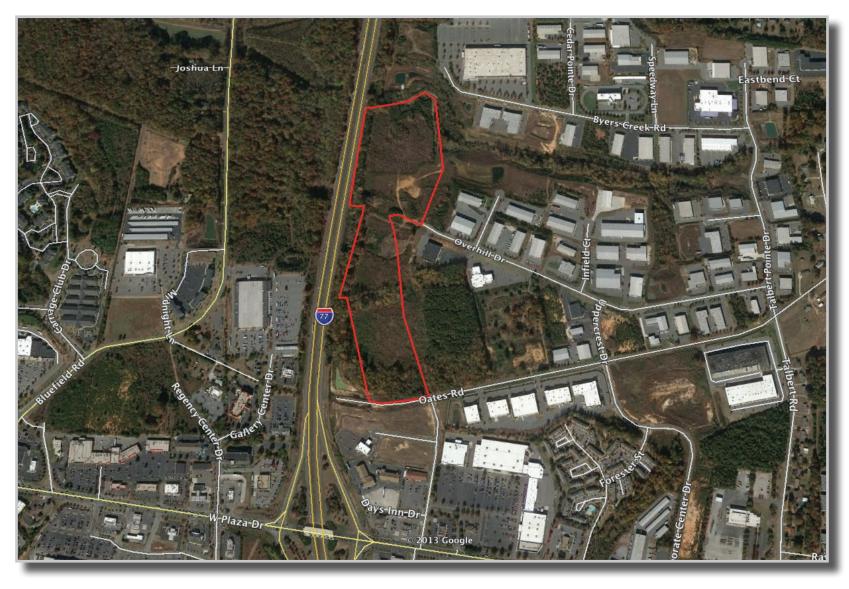

## 390 Oates Road

Mooresville, NC 28117

## **LOCATION**

From Charlotte take I-77 north to Exit 36 (NC 150). Turn right onto NC 150 and left onto Straightaway Drive (200 feet from interchange). Straightaway Drive dead ends into Oates Road.

## **LAND ATTRIBUTES**

- 35.14 Acres
- Zoned Highway Business (HB)
- Ideal site for Hotel, Office, Retail, and Automotive Uses
- Interstate Frontage
- Sale Price: \$1,950,000

MIKE SULLIVAN

The Nichols Company | (0) 704.373.9797 | (F) 704.373.9798